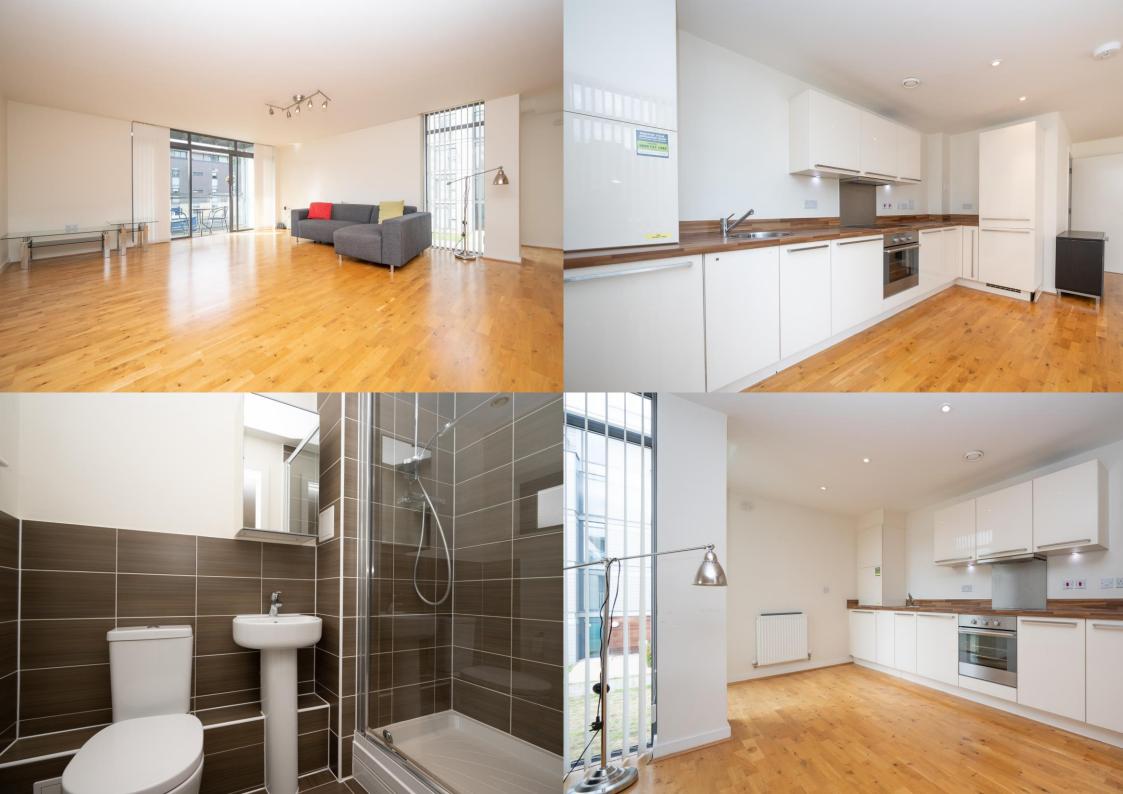

## £1,850 per month

This high-specification property includes an entrance hall with good storage, a spacious living room, openplan to a fitted kitchen with integrated appliances, two double bedrooms with en-suite shower room to the master, principal bathroom and a balcony. The property also has the advantage of an allocated underground parking space and the use of an on-site gymnasium.

To Let Part Furnished

12 Month Tenancy

White Goods: Oven/Hob, Fridge/Freezer and

Dishwasher

Council Tax Band: E

EPC Rating: B

Available: 18th of October 2023

Viewings: 14th of October between 9.30am - 11.30am.