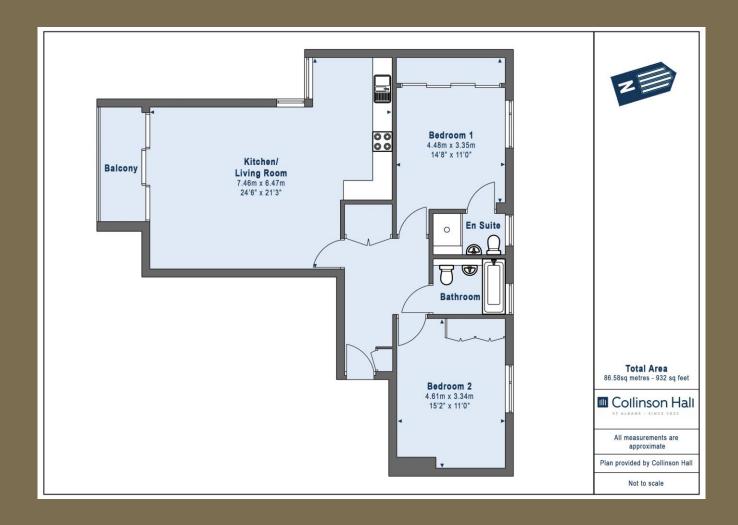

Newsom Place, Lemsford Road, St. Albans, Hertfordshire, AL1 3GT

An exquisite two double bedroom first floor FURNISHED apartment, with, TWO BATHROOMS, UNDERGROUND PARKING, and use of an on-site GYM. The apartment forms part of a prestigious modern development within a short walk of the mainline railway station and the city centre.

## £1,850 per month

This high-specification property includes an entrance hall with good storage, a spacious living room, openplan to a fitted kitchen with integrated appliances, two double bedrooms with en-suite shower room to the master, principal bathroom and a balcony. The property also has the advantage of an allocated underground parking space and the use of an on-site gymnasium.