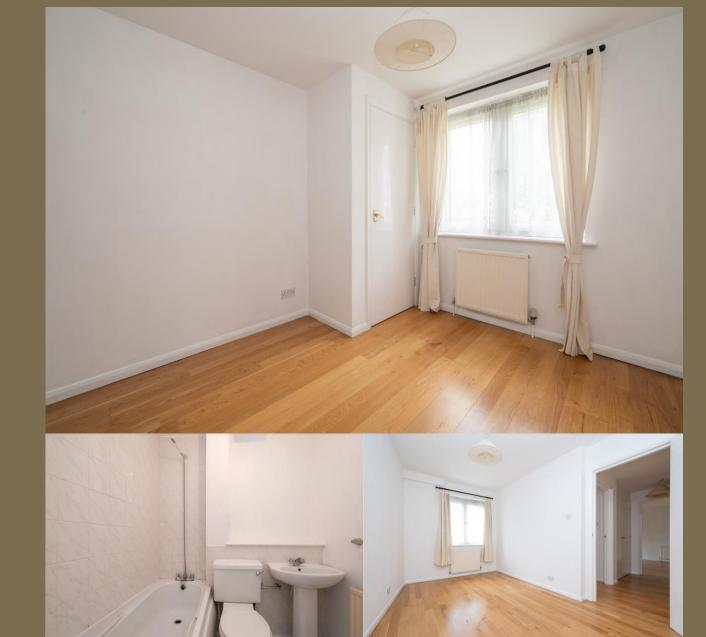

Living Room 4.93m x 4.27m (16'2" x 14').

Kitchen 3.27m x 1.74m (10'9" x 5'9").

Bedroom 1 3.80m x 2.79m (12'6" x 9'2").

Ensuite Shower Room

Bedroom 2 3.72m x 2.84m (12<sup>'</sup>2" x 9'4").

Bathroom

Communal Gardens