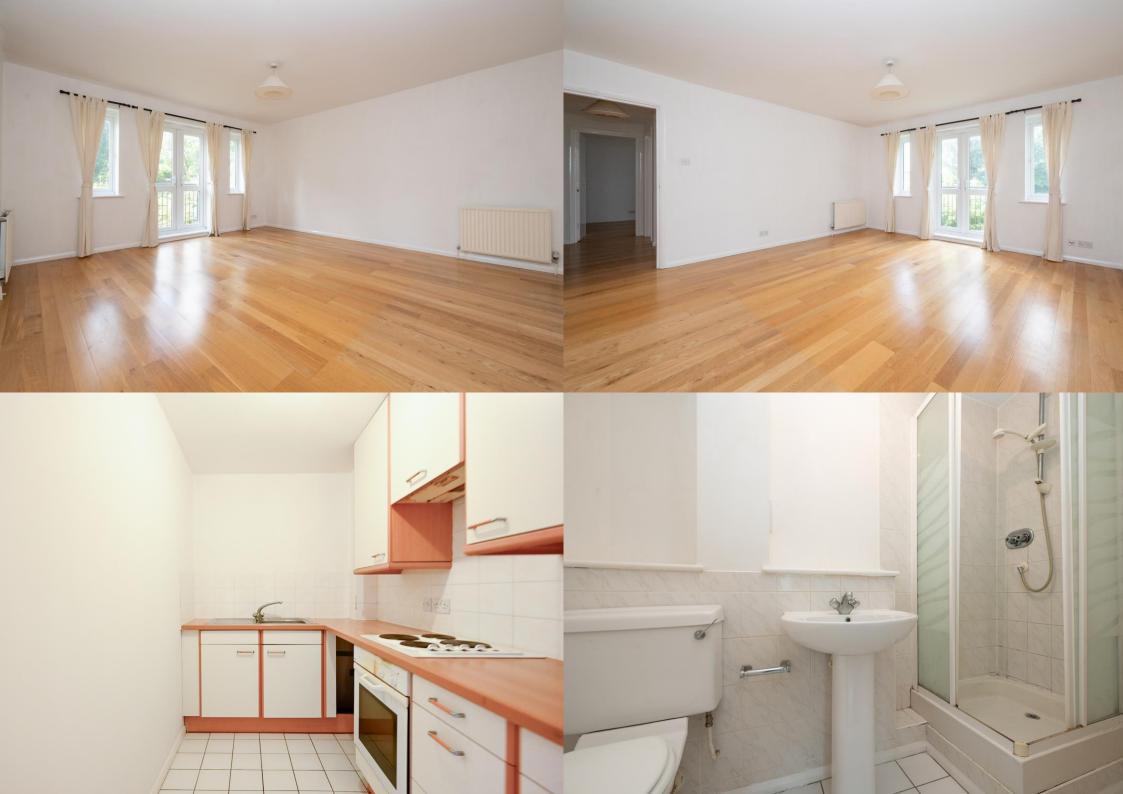

Living Room 4.93m x 4.27m (16'2" x 14').

Kitchen 3.27m x 1.74m (10'9" x 5'9").

Bedroom 1 3.80m x 2.79m (12'6" x 9'2").

Ensuite Shower Room

Bedroom 2 3.72m x 2.84m (12<sup>'</sup>2" x 9'4").

Bathroom

Communal Gardens