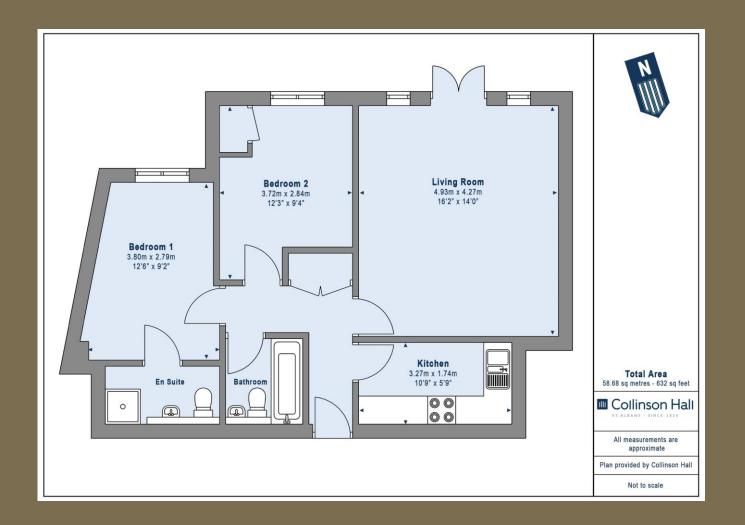

Living Room 4.93m x 4.27m (16'2" x 14').

Kitchen 3.27m x 1.74m (10'9" x 5'9").

Bedroom 1 3.80m x 2.79m (12'6" x 9'2").

Ensuite Shower Room

Bedroom 2 3.72m x 2.84m (12<sup>'</sup>2" x 9'4").

Bathroom

Communal Gardens