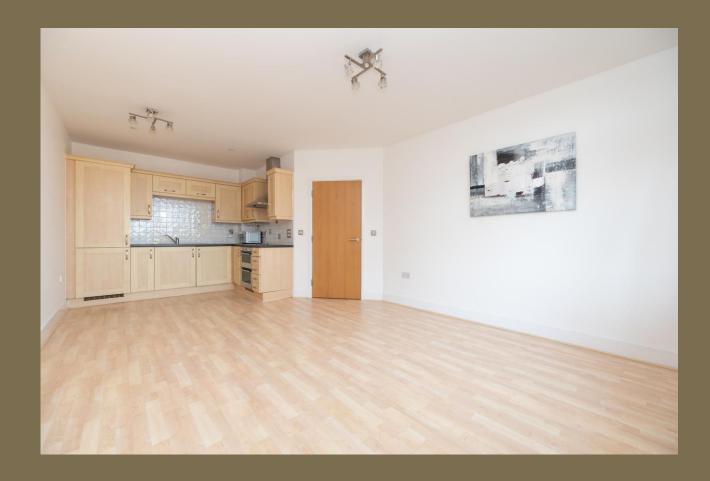

This CONTEMPORARY APARTMENT is located only 0.5 miles from the MAINLINE STATION and has an ALLOCATED PARKING space and visitor bays. There is a COMMUNAL GARDEN to the rear of the building and LIFT ACCESS inside. It is a short distance from a host of shops, eateries, the superb independent cinema, and several parks.

£1,650 per month

To Let Unfurnished

Allocated parking space

Available from 15th July 2023

EPC Rating: C

Council Tax band: D

The building has a lift to all floors.

Viewing Arrangements - please call for an appointment.