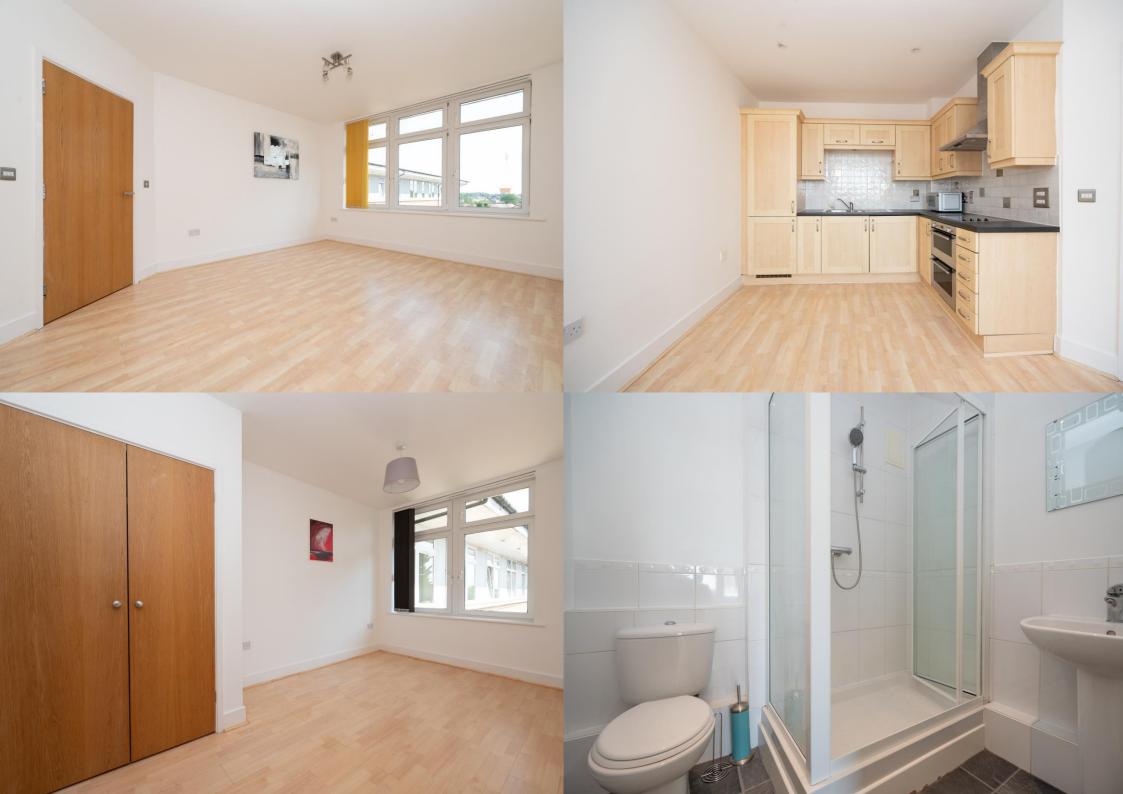

This CONTEMPORARY APARTMENT is located only 0.5 miles from the MAINLINE STATION and has an ALLOCATED PARKING space and visitor bays. There is a COMMUNAL GARDEN to the rear of the building and LIFT ACCESS inside. It is a short distance from a host of shops, eateries, the superb independent cinema, and several parks.

£1,650 per month

To Let Unfurnished

Allocated parking space

Available from 15th July 2023

EPC Rating: C

Council Tax band: D

The building has a lift to all floors.

Viewing Arrangements - please call for an appointment.