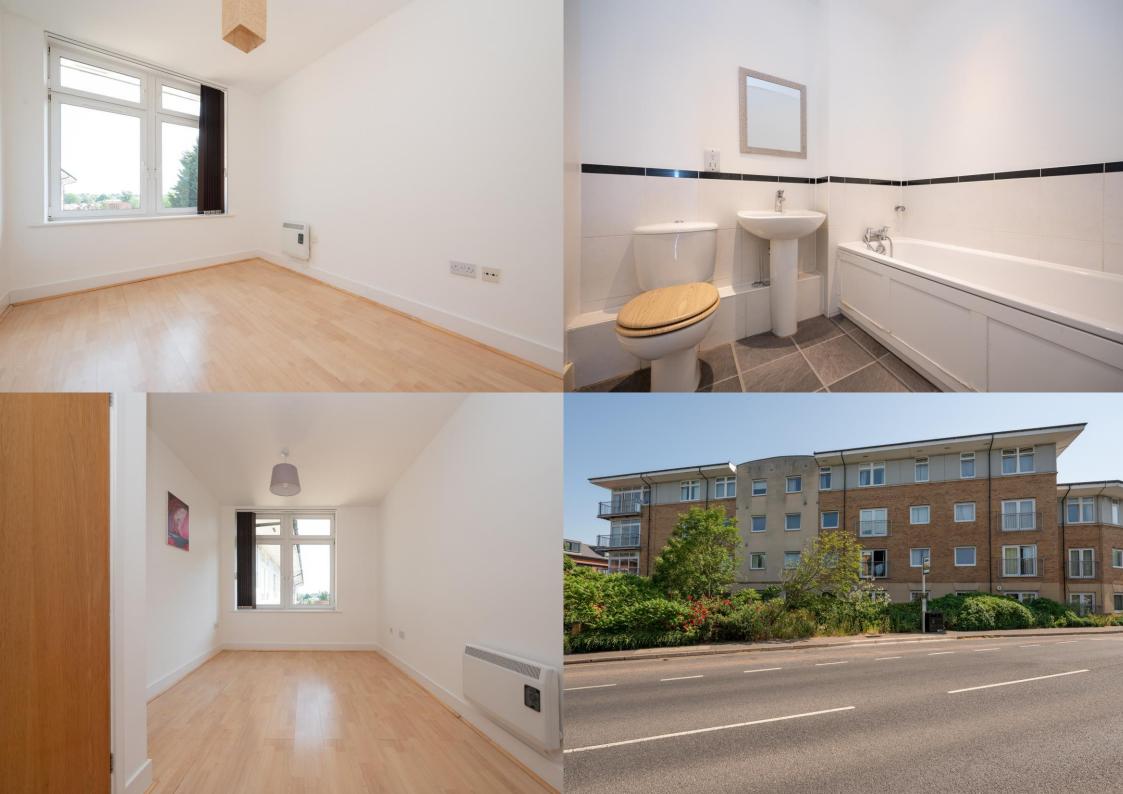

This CONTEMPORARY APARTMENT is located only 0.5 miles from the MAINLINE STATION and has an ALLOCATED PARKING space and visitor bays. There is a COMMUNAL GARDEN to the rear of the building and LIFT ACCESS inside. It is a short distance from a host of shops, eateries, the superb independent cinema, and several parks.

£1,650 per month

To Let Unfurnished

Allocated parking space

Available from 15th July 2023

EPC Rating: C

Council Tax band: D

The building has a lift to all floors.

Viewing Arrangements - please call for an appointment.