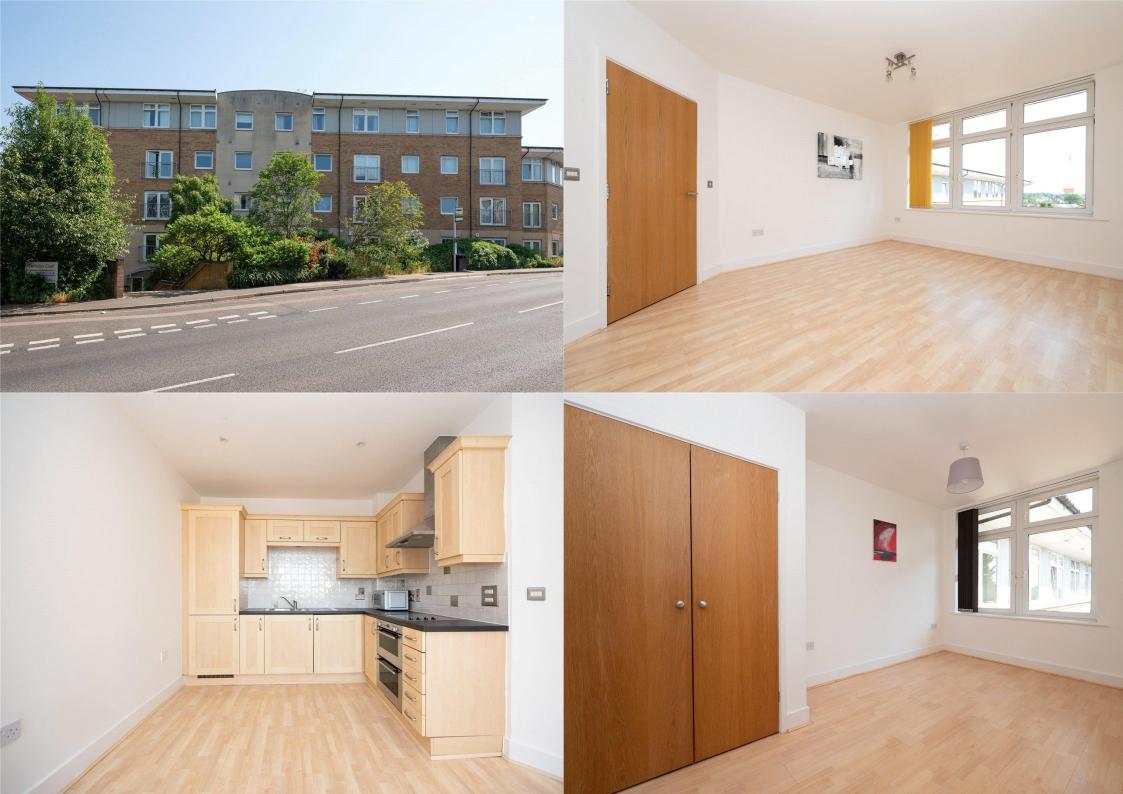

This CONTEMPORARY APARTMENT is located only 0.5 miles from the MAINLINE STATION and has an ALLOCATED PARKING space and visitor bays. There is a COMMUNAL GARDEN to the rear of the building and LIFT ACCESS inside. It is a short distance from a host of shops, eateries, the superb independent cinema, and several parks.