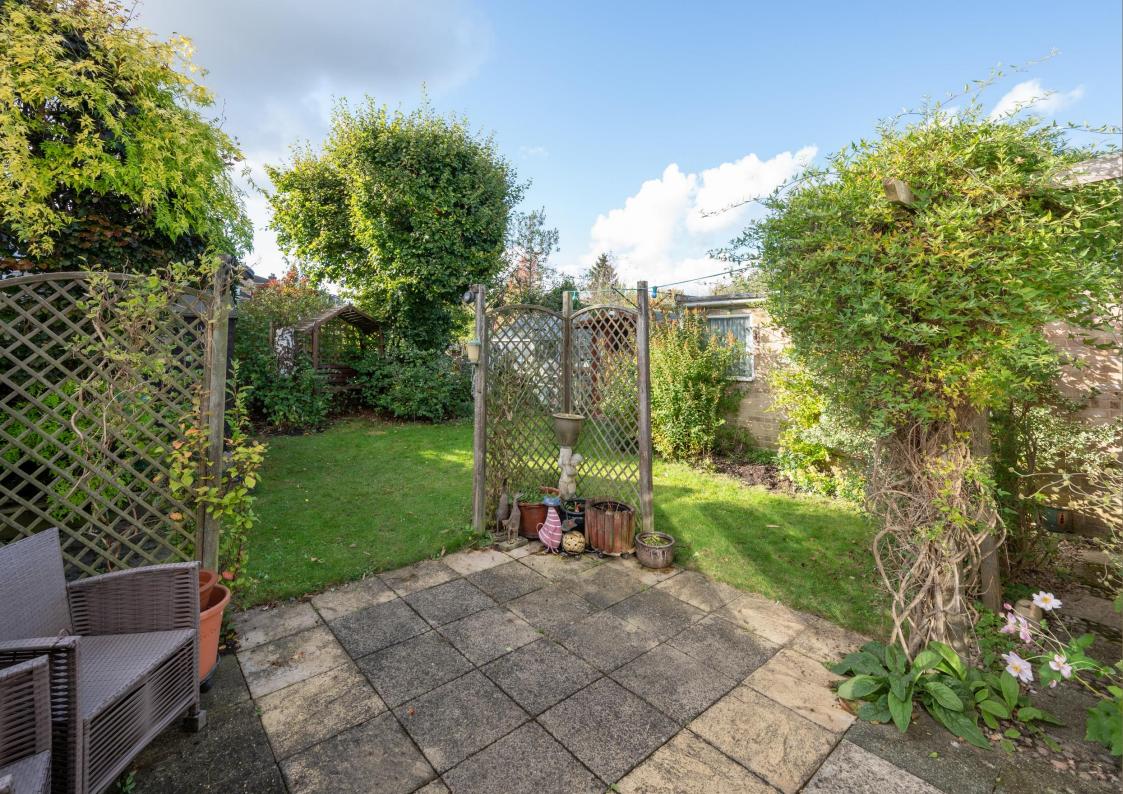

Outside there is a mature rear garden enjoying a westerly aspect along with a garage and driveway.

EPC Rating:TBC
Council Tax Band: E

Entrance Hall

Living Room 5.68m x 3.39m (18'8" x 11'1").

Kitchen 3.35m x 2.33m (11' x 7'8").