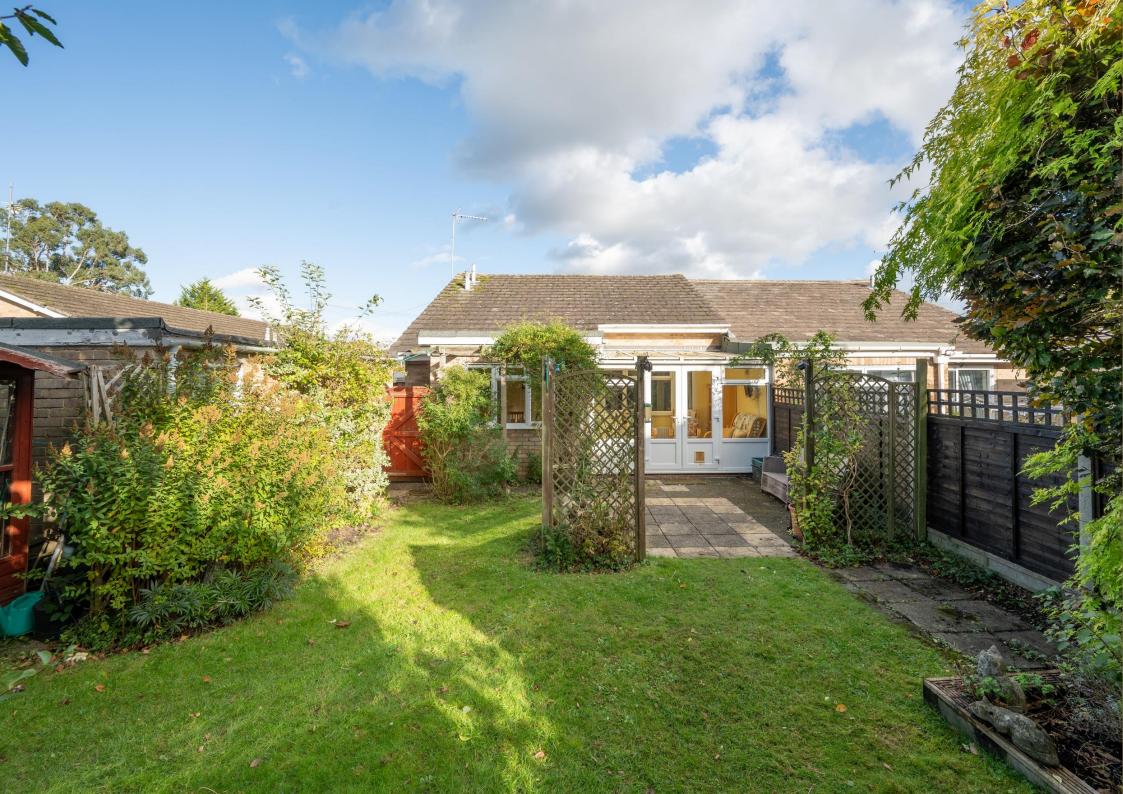

Outside there is a mature rear garden enjoying a westerly aspect along with a garage and driveway.

EPC Rating:TBC
Council Tax Band: E

Entrance Hall

Living Room 5.68m x 3.39m (18'8" x 11'1").

Kitchen 3.35m x 2.33m (11' x 7'8").