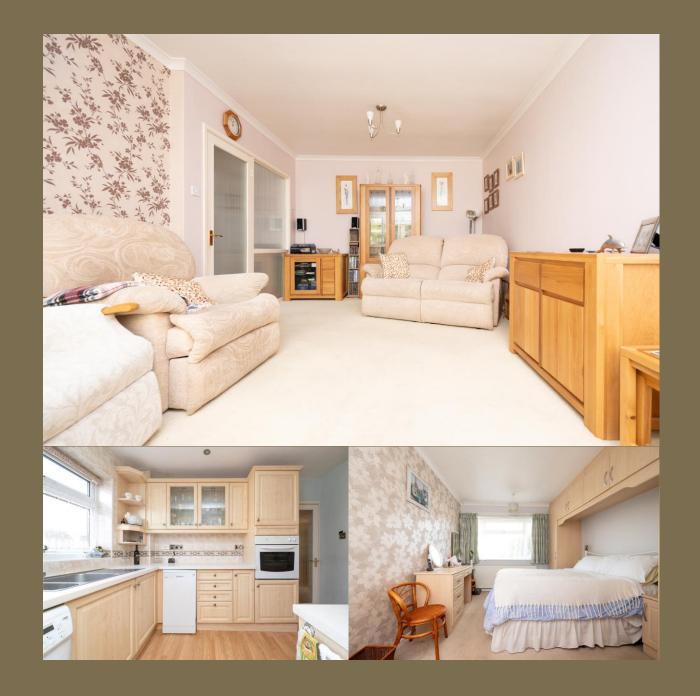

Located within a quiet CUL-DE-SAC near Beaumont & Oakwood school, this delightful BUNGALOW is offered with vacant possession and NO ONWARD CHAIN.

Asking Price: £575,000

This well-presented bungalow offers versatile accommodation to include, a spacious living room, kitchen, dining room, and a conservatory with patio doors to the garden. There are two double bedrooms and a bathroom.

Outside there is a mature rear garden enjoying a westerly aspect along with a garage and driveway.

EPC Rating:TBC
Council Tax Band: E

Entrance Hall

Living Room 5.68m x 3.39m (18'8" x 11'1").

Kitchen 3.35m x 2.33m (11' x 7'8").

Dining Room 3.79m x 3.35m (12'5" x 11').

Conservatory 3.17m x 2.79m (10'5" x 9'2").

Bedroom 1 4.25m x 3.08m (13'11" x 10'1").

Bedroom 2 3.66m x 2.49m (12' x 8'2").

Bathroom

Garden

Garage 5.15m x 2.52m (16'11" x 8'3").