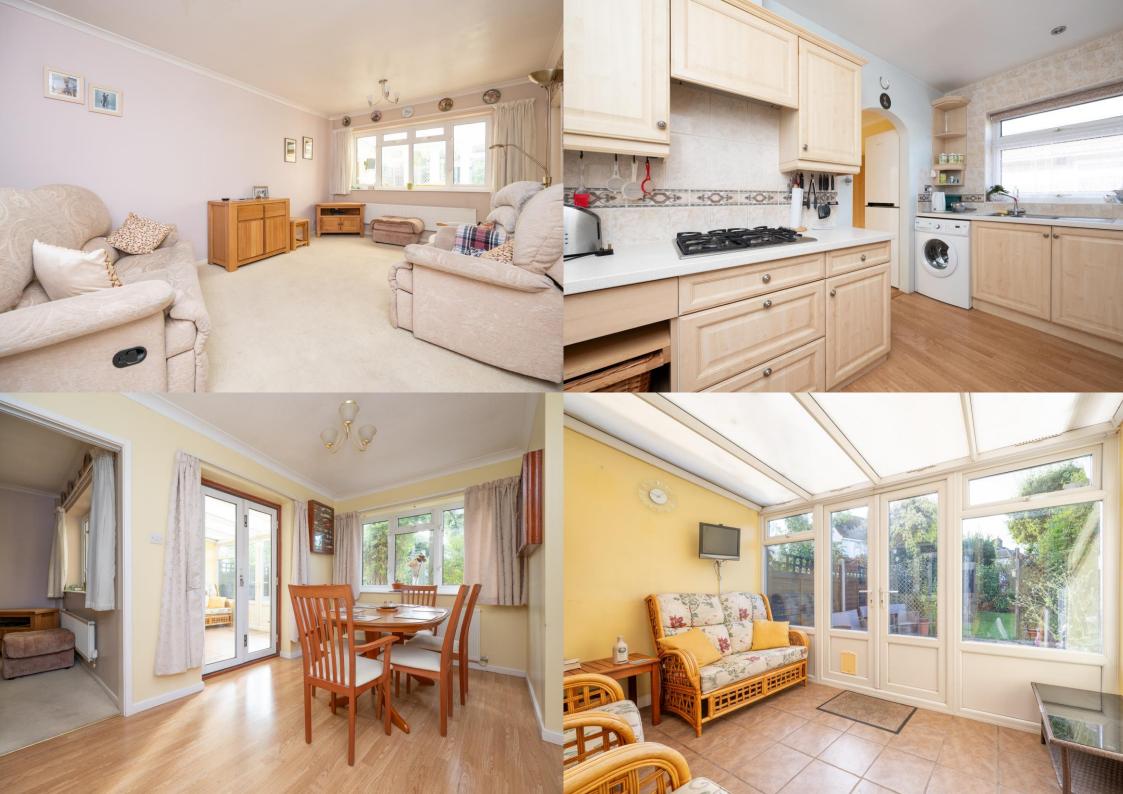

Located within a quiet CUL-DE-SAC near Beaumont & Oakwood school, this delightful BUNGALOW is offered with vacant possession and NO ONWARD CHAIN.

Asking Price: £575,000

This well-presented bungalow offers versatile accommodation to include, a spacious living room, kitchen, dining room, and a conservatory with patio doors to the garden. There are two double bedrooms and a bathroom.

Outside there is a mature rear garden enjoying a westerly aspect along with a garage and driveway.

EPC Rating:TBC
Council Tax Band: E

Entrance Hall

Living Room 5.68m x 3.39m (18'8" x 11'1").

Kitchen 3.35m x 2.33m (11' x 7'8").

Dining Room 3.79m x 3.35m (12'5" x 11').

Conservatory 3.17m x 2.79m (10'5" x 9'2").

Bedroom 1 4.25m x 3.08m (13'11" x 10'1").

Bedroom 2 3.66m x 2.49m (12' x 8'2").

Bathroom

Garden

Garage 5.15m x 2.52m (16'11" x 8'3").