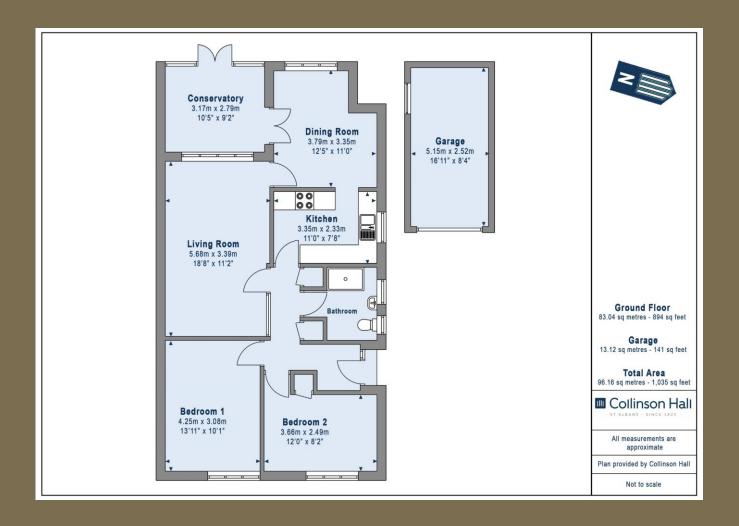

Outside there is a mature rear garden enjoying a westerly aspect along with a garage and driveway.

EPC Rating:TBC
Council Tax Band: E

Entrance Hall

Living Room 5.68m x 3.39m (18'8" x 11'1").

Kitchen 3.35m x 2.33m (11' x 7'8").

Dining Room 3.79m x 3.35m (12'5" x 11').

Conservatory 3.17m x 2.79m (10'5" x 9'2").

Bedroom 1 4.25m x 3.08m (13'11" x 10'1").

Bedroom 2 3.66m x 2.49m (12' x 8'2").

Bathroom

Garden

Garage 5.15m x 2.52m (16'11" x 8'3").