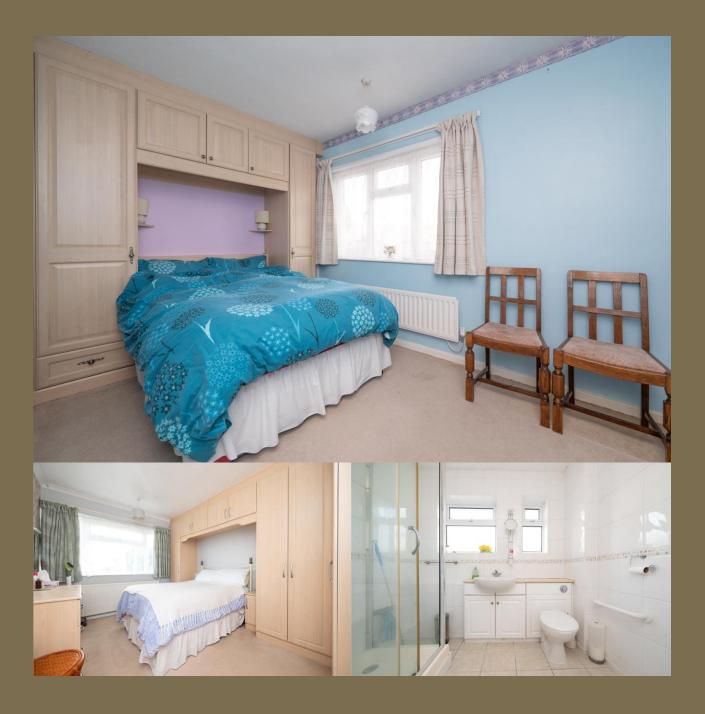

Dining Room 3.79m x 3.35m (12'5" x 11').

Conservatory 3.17m x 2.79m (10'5" x 9'2").

Bedroom 1 4.25m x 3.08m (13'11" x 10'1").

Bedroom 2 3.66m x 2.49m (12' x 8'2").

Bathroom

Garden

Garage 5.15m x 2.52m (16'11" x 8'3").