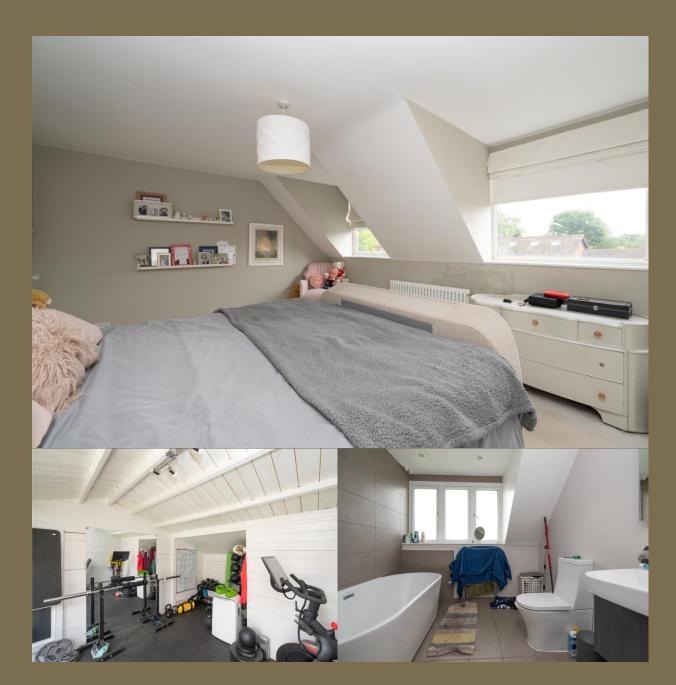

EPC Rating: E 54 Council Tax Band: F

Entrance Hall

Living Room *4.55m* x *3.61m* (14'11" x 11'10"). Kitchen / Diner *6.80m* x *3.09m* (22'4" x 10'2"). Cloakroom

Bedroom 5 3.78m x 2.36m (12'5" x 7'9").

Bedroom 1 4.89m x 3.84m (16'1" x 12'7").
Bedroom 2 3.72m x 3.03m (12'2" x 9'11").
Bedroom 3 3.84m x 2.36m (12'7" x 7'9").
Bedroom 4 3.01m x 2.05m (9'11" x 6'9").
Bathroom