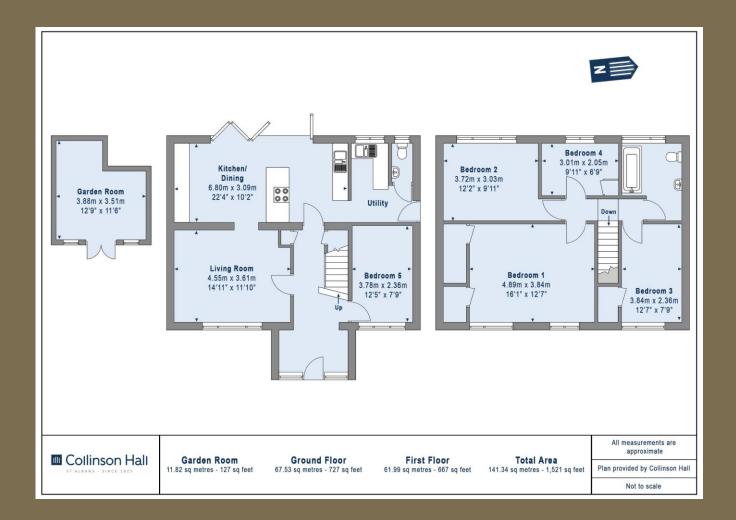

EPC Rating: E 54 Council Tax Band: F

Entrance Hall

Living Room *4.55m* x *3.61m* (14'11" x 11'10"). Kitchen / Diner *6.80m* x *3.09m* (22'4" x 10'2"). Cloakroom

Bedroom 5 3.78m x 2.36m (12'5" x 7'9").

Bedroom 1 4.89m x 3.84m (16'1" x 12'7").
Bedroom 2 3.72m x 3.03m (12'2" x 9'11").
Bedroom 3 3.84m x 2.36m (12'7" x 7'9").
Bedroom 4 3.01m x 2.05m (9'11" x 6'9").
Bathroom

Garden

Garden Room 3.88m x 3.51m (12'9" x 11'6").