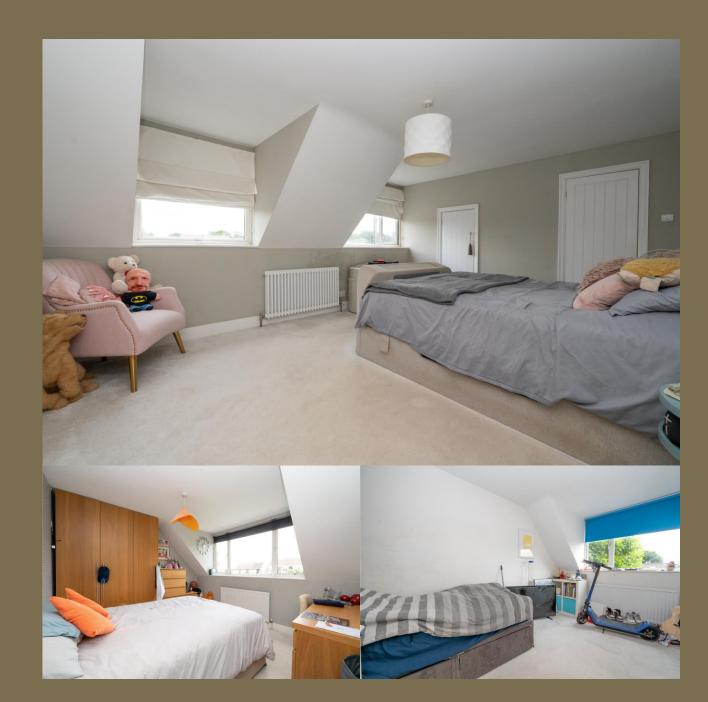

EPC Rating: E 54 Council Tax Band: F

Entrance Hall

Living Room *4.55m* x *3.61m* (14'11" x 11'10"). Kitchen / Diner *6.80m* x *3.09m* (22'4" x 10'2"). Cloakroom

Bedroom 5 3.78m x 2.36m (12'5" x 7'9").

Bedroom 1 4.89m x 3.84m (16'1" x 12'7").
Bedroom 2 3.72m x 3.03m (12'2" x 9'11").
Bedroom 3 3.84m x 2.36m (12'7" x 7'9").
Bedroom 4 3.01m x 2.05m (9'11" x 6'9").
Bathroom