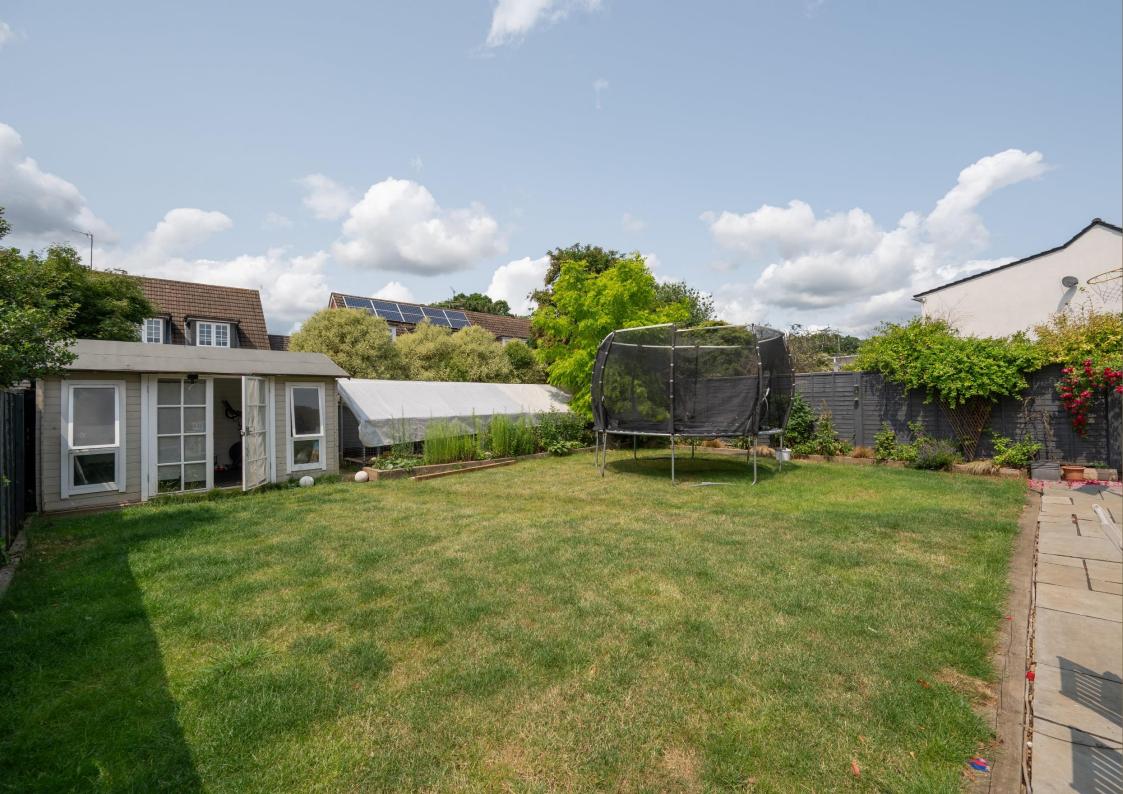

handy local amenities, and REPUTABLE LOCAL SCHOOLS. With AMPLE PARKING on the LARGE DRIVEWAY and LOVELY LAWNED GARDEN.

## Guide Price: £700,000

The accommodation includes a new fitted and spacious kitchen/diner, lounge, four to five generously sized bedrooms, utility room and cloakroom. There is parking to the front and a good size, secluded rear garden.

EPC Rating: E 54 Council Tax Band: F







Entrance Hall

Living Room *4.55m* x *3.61m* (14'11" x 11'10"). Kitchen / Diner *6.80m* x *3.09m* (22'4" x 10'2"). Cloakroom

Bedroom 5 3.78m x 2.36m (12'5" x 7'9").

Bedroom 1 4.89m x 3.84m (16'1" x 12'7").
Bedroom 2 3.72m x 3.03m (12'2" x 9'11").
Bedroom 3 3.84m x 2.36m (12'7" x 7'9").
Bedroom 4 3.01m x 2.05m (9'11" x 6'9").
Bathroom

Garden

Garden Room 3.88m x 3.51m (12'9" x 11'6").









## PLEASE NOTE

These particulars do not constitute an offer or contract in whole or in part. Please note that these details have been prepared for prospective purchasers as a general guide. We have endeavoured to be accurate in their preparation, but any intending purchaser should not rely on them as statements or representations of fact. In respect of the floor plans, these are for illustrative purposes only and room sizes are approximate and rounded: they are taken between internal wall surfaces and therefore may include cupboards/shelves, etc. No responsibility is taken for any error. Accordingly they should not be relied upon for carpets and furnishings. The services, systems and appliances at the property have not been tested and no guarantee as to their operability or efficiency