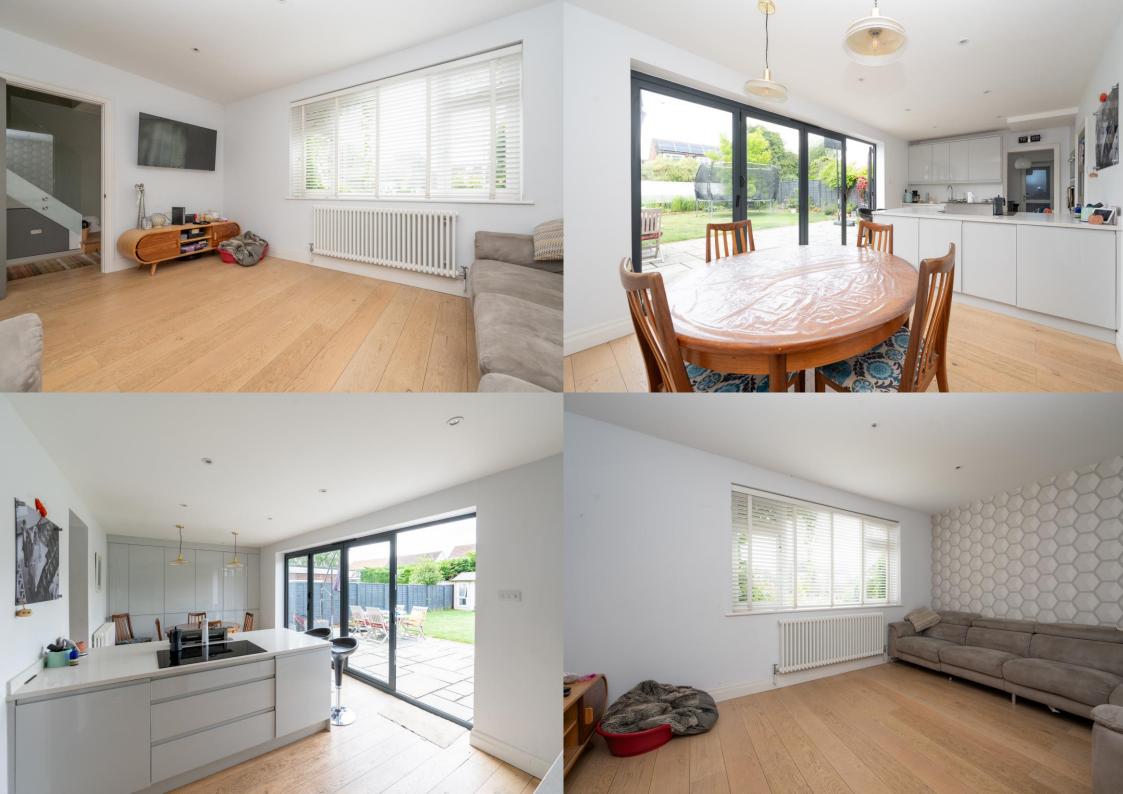

## Guide Price: £700,000

The accommodation includes a new fitted and spacious kitchen/diner, lounge, four to five generously sized bedrooms, utility room and cloakroom. There is parking to the front and a good size, secluded rear garden.

EPC Rating: E 54 Council Tax Band: F

Entrance Hall

Living Room *4.55m* x *3.61m* (14'11" x 11'10"). Kitchen / Diner *6.80m* x *3.09m* (22'4" x 10'2"). Cloakroom

Bedroom 5 3.78m x 2.36m (12'5" x 7'9").

Bedroom 1 4.89m x 3.84m (16'1" x 12'7").
Bedroom 2 3.72m x 3.03m (12'2" x 9'11").
Bedroom 3 3.84m x 2.36m (12'7" x 7'9").
Bedroom 4 3.01m x 2.05m (9'11" x 6'9").
Bathroom