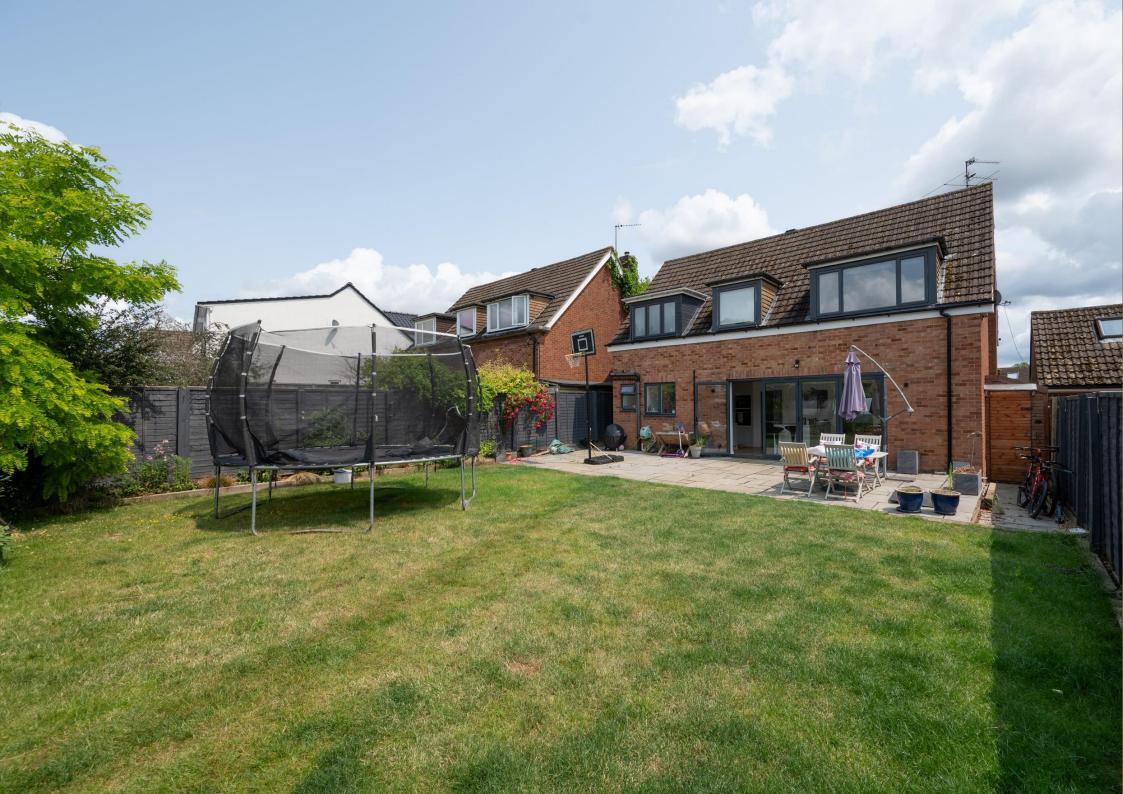

## Jenkins Avenue, Bricket Wood, St. Albans, Hertfordshire, AL2 3RY





This impressive SPACIOUS, DETACHED MODERN home spans over 1400 sq feet. Located within a POPULAR RESIDENTIAL AREA of Bricket Wood. Just a short distance from FANTASTIC TRANSPORT LINKS, handy local amenities, and REPUTABLE LOCAL SCHOOLS. With AMPLE PARKING on the LARGE DRIVEWAY and LOVELY LAWNED GARDEN.

## Guide Price: £700,000

The accommodation includes a new fitted and spacious kitchen/diner, lounge, four to five generously sized bedrooms, utility room and cloakroom. There is parking to the front and a good size, secluded rear garden.

EPC Rating: E 54 Council Tax Band: F







Entrance Hall

Living Room *4.55m* x *3.61m* (14'11" x 11'10"). Kitchen / Diner *6.80m* x *3.09m* (22'4" x 10'2"). Cloakroom

Bedroom 5 3.78m x 2.36m (12'5" x 7'9").

Bedroom 1 4.89m x 3.84m (16'1" x 12'7").
Bedroom 2 3.72m x 3.03m (12'2" x 9'11").
Bedroom 3 3.84m x 2.36m (12'7" x 7'9").
Bedroom 4 3.01m x 2.05m (9'11" x 6'9").
Bathroom

Garden

Garden Room 3.88m x 3.51m (12'9" x 11'6").









## PLEASE NOTE

These particulars do not constitute an offer or contract in whole or in part. Please note that these details have been prepared for prospective purchasers as a general guide. We have endeavoured to be accurate in their preparation, but any intending purchaser should not rely on them as statements or representations of fact. In respect of the floor plans, these are for illustrative