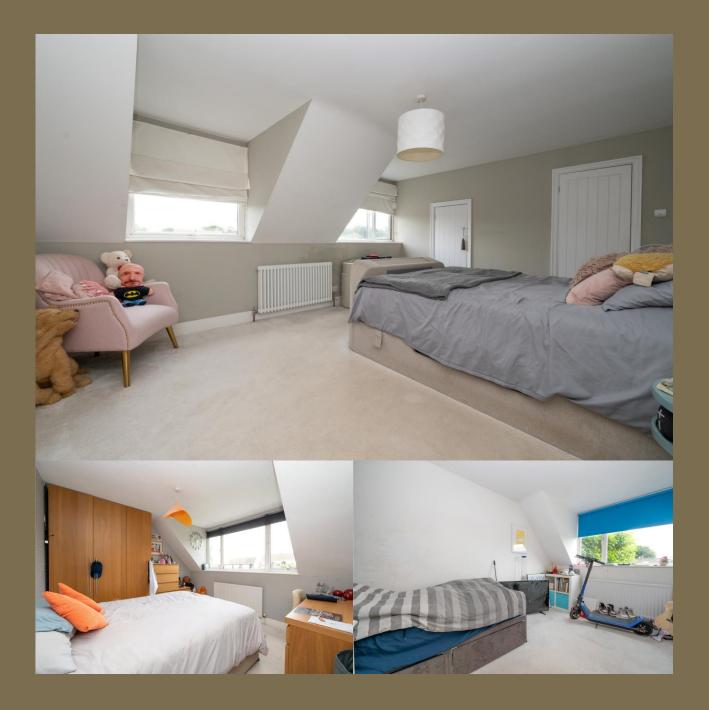

EPC Rating: E 54 Council Tax Band: F

**Entrance Hall** 

Living Room 4.55m x 3.61m (14'11" x 11'10").

Kitchen / Diner 6.80m x 3.09m (22'4" x 10'2").

Cloakroom

Bedroom 5 3.78m x 2.36m (12'5" x 7'9").

Bedroom 1 4.89m x 3.84m (16'1" x 12'7").

Bedroom 2 3.72m x 3.03m (12'2" x 9'11").

Bedroom 3 3.84m x 2.36m (12'7" x 7'9").

Bedroom 4 3.01m x 2.05m (9'11" x 6'9").

Bathroom

Garden

Garden Room 3.88m x 3.51m (12'9" x 11'6").