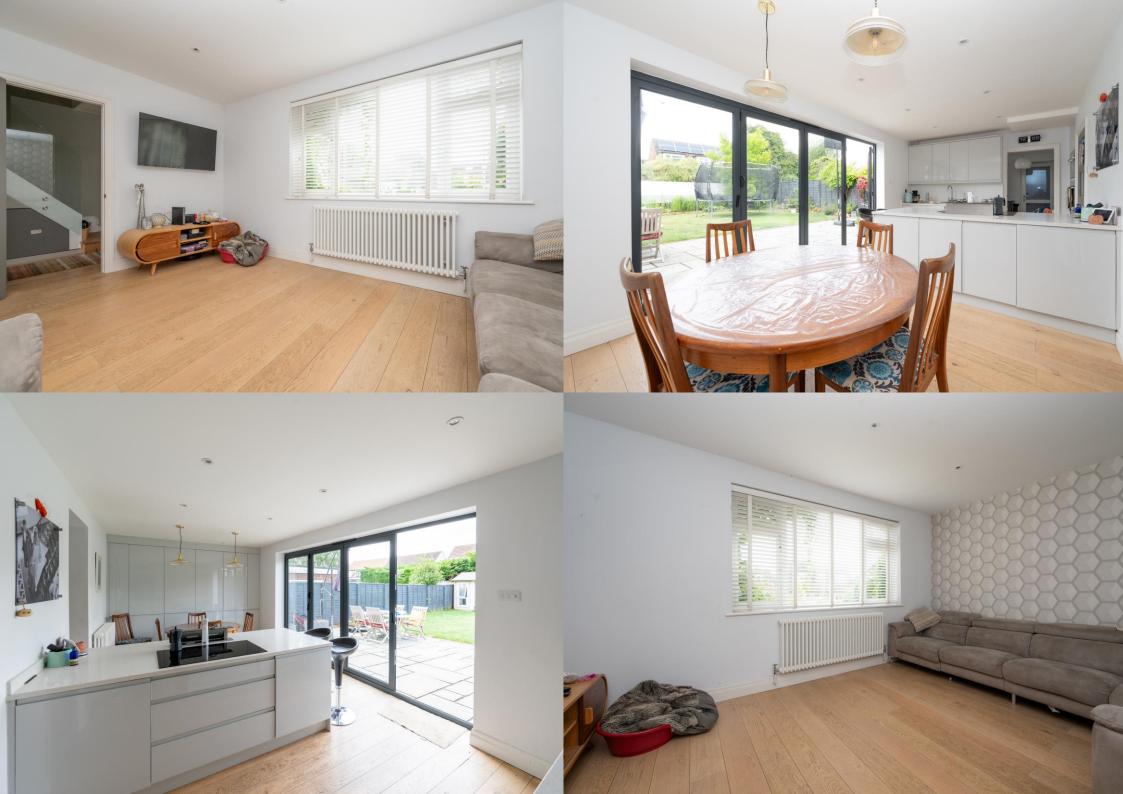

**Guide Price: £760,000** 

The accommodation includes a new fitted and spacious kitchen/diner, lounge, four to five generously sized bedrooms, utility room and cloakroom. There is parking to the front and a good size, secluded rear garden.

EPC Rating: E 54 Council Tax Band: F

**Entrance Hall** 

Living Room 4.55m x 3.61m (14'11" x 11'10").

Kitchen / Diner 6.80m x 3.09m (22'4" x 10'2").

Cloakroom

Bedroom 5 3.78m x 2.36m (12'5" x 7'9").

Bedroom 1 4.89m x 3.84m (16'1" x 12'7").