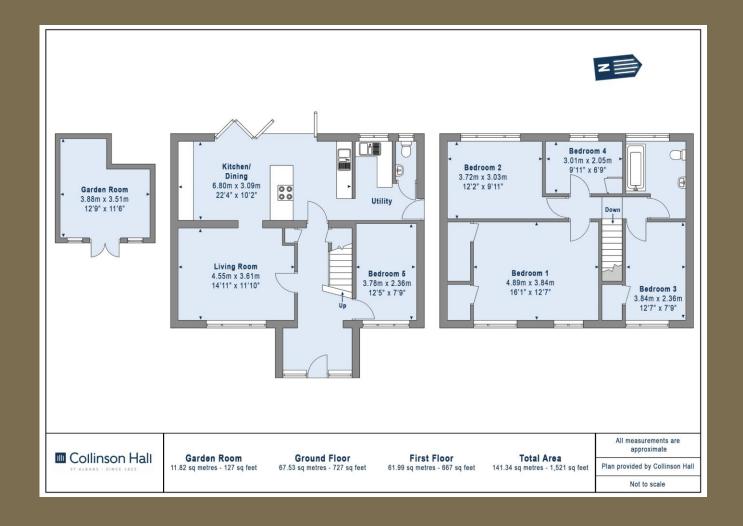

EPC Rating: E 54 Council Tax Band: F

**Entrance Hall** 

Living Room 4.55m x 3.61m (14'11" x 11'10").

Kitchen / Diner 6.80m x 3.09m (22'4" x 10'2").

Cloakroom

Bedroom 5 3.78m x 2.36m (12'5" x 7'9").

Bedroom 1 4.89m x 3.84m (16'1" x 12'7").

Bedroom 2 3.72m x 3.03m (12'2" x 9'11").

Bedroom 3 3.84m x 2.36m (12'7" x 7'9").

Bedroom 4 3.01m x 2.05m (9'11" x 6'9").

Bathroom

Garden

Garden Room 3.88m x 3.51m (12'9" x 11'6").