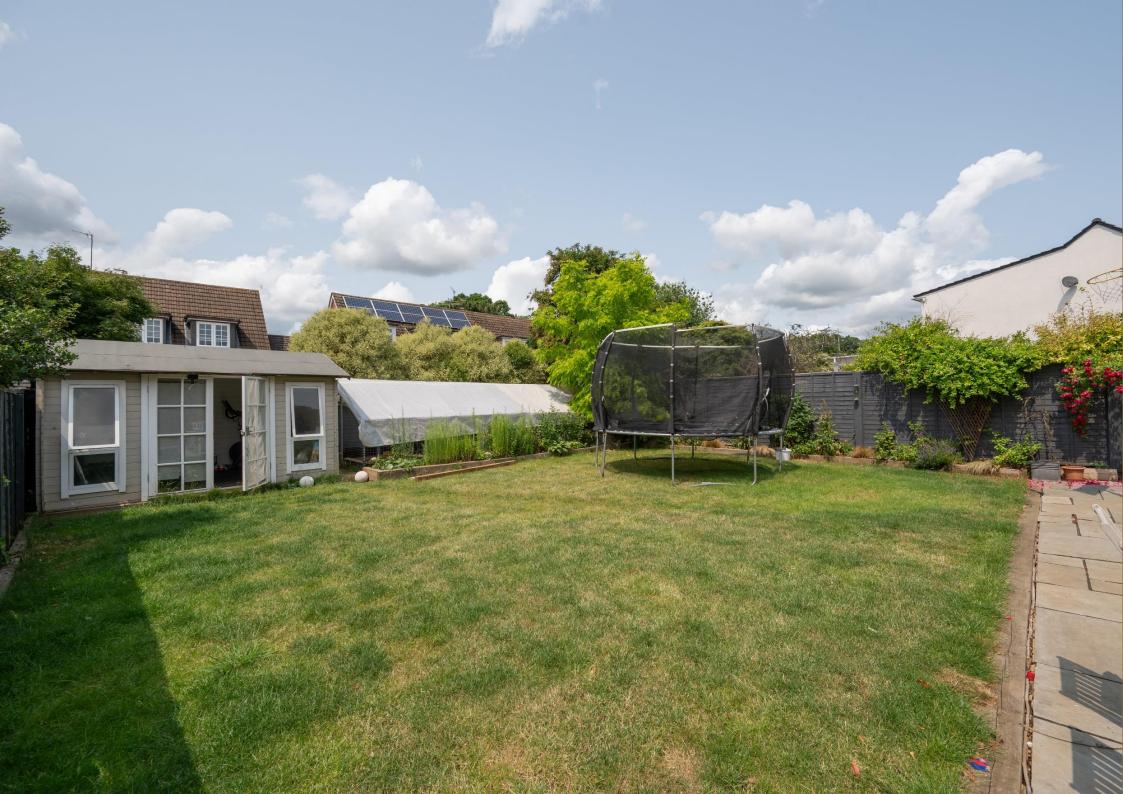

Jenkins Avenue, Bricket Wood, St. Albans, Hertfordshire, AL2 3RY

This impressive SPACIOUS, DETACHED MODERN home spans over 1400 sq feet. Located within a POPULAR RESIDENTIAL AREA of Bricket Wood. Just a short distance from FANTASTIC TRANSPORT LINKS, handy local amenities, and REPUTABLE LOCAL SCHOOLS. With AMPLE PARKING on the LARGE DRIVEWAY and LOVELY LAWNED GARDEN.

**Guide Price: £760,000** 

The accommodation includes a new fitted and spacious kitchen/diner, lounge, four to five generously sized bedrooms, utility room and cloakroom. There is parking to the front and a good size, secluded rear garden.

Bedroom 2 3.72m x 3.03m (12'2" x 9'11").

Bedroom 3 3.84m x 2.36m (12'7" x 7'9").

Bedroom 4 3.01m x 2.05m (9'11" x 6'9").

Bathroom

Garden

Garden Room 3.88m x 3.51m (12'9" x 11'6").