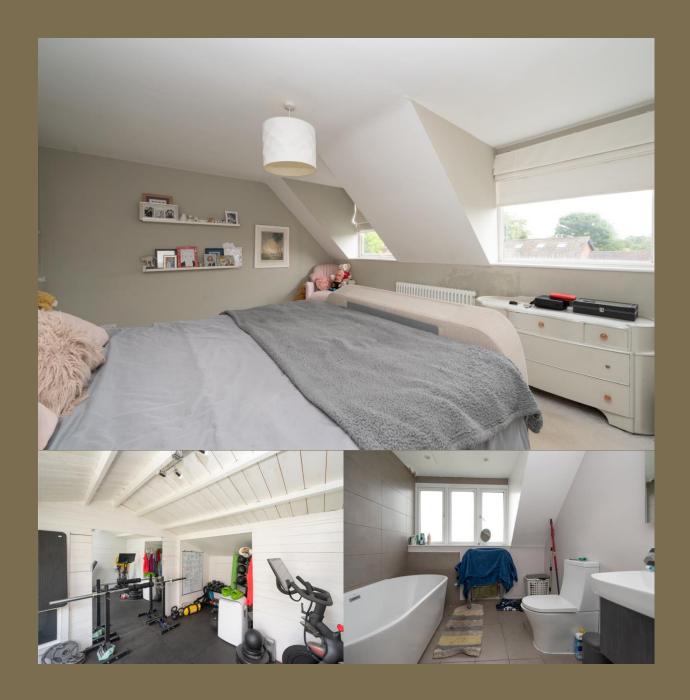

EPC Rating: E 54 Council Tax Band: F

**Entrance Hall** 

Living Room 4.55m x 3.61m (14'11" x 11'10").

Kitchen / Diner 6.80m x 3.09m (22'4" x 10'2").

Cloakroom

Bedroom 5 3.78m x 2.36m (12'5" x 7'9").

Bedroom 1 4.89m x 3.84m (16'1" x 12'7").

Bedroom 2 3.72m x 3.03m (12'2" x 9'11").

Bedroom 3 3.84m x 2.36m (12'7" x 7'9").

Bedroom 4 3.01m x 2.05m (9'11" x 6'9").

Bathroom

Garden

Garden Room 3.88m x 3.51m (12'9" x 11'6").