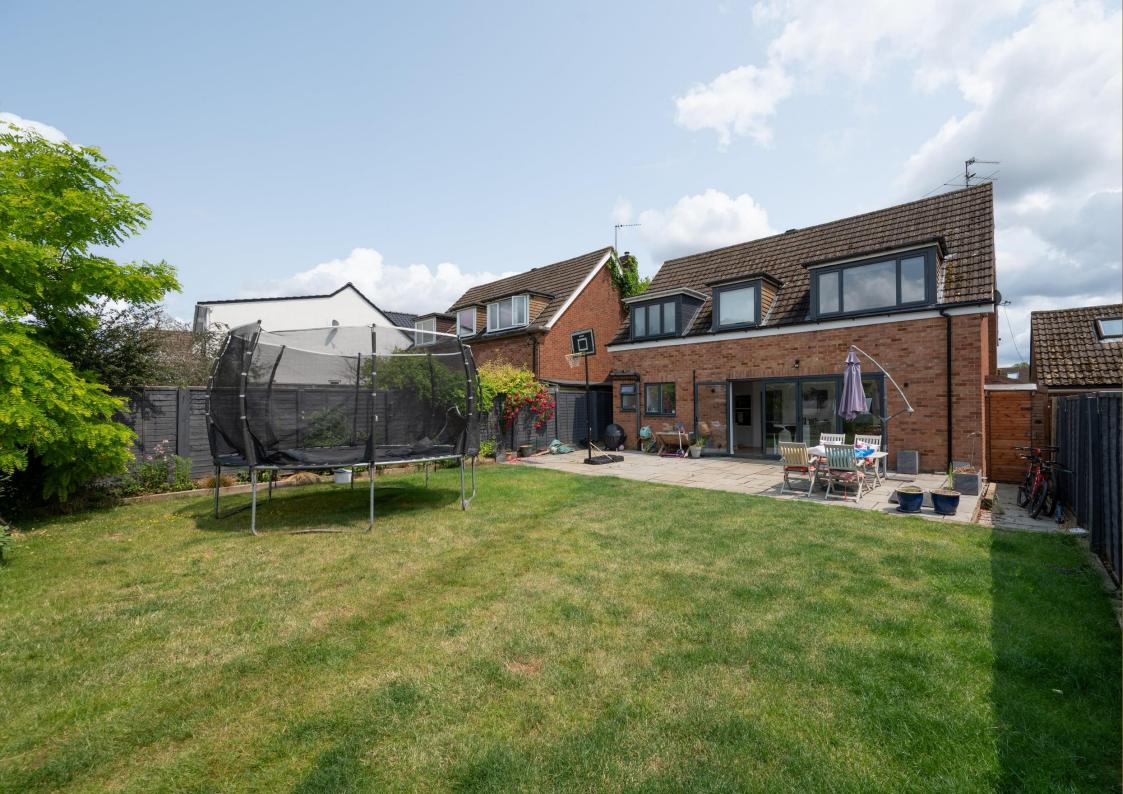

Jenkins Avenue, Bricket Wood, St. Albans, Hertfordshire, AL2 3RY

This impressive SPACIOUS, DETACHED MODERN home spans over 1400 sq feet. Located within a POPULAR RESIDENTIAL AREA of Bricket Wood. Just a short distance from FANTASTIC TRANSPORT LINKS, handy local amenities, and REPUTABLE LOCAL SCHOOLS. With AMPLE PARKING on the LARGE DRIVEWAY and LOVELY LAWNED GARDEN.

Bedroom 2 3.72m x 3.03m (12'2" x 9'11").

Bedroom 3 3.84m x 2.36m (12'7" x 7'9").

Bedroom 4 3.01m x 2.05m (9'11" x 6'9").

Bathroom

Garden

Garden Room 3.88m x 3.51m (12'9" x 11'6").