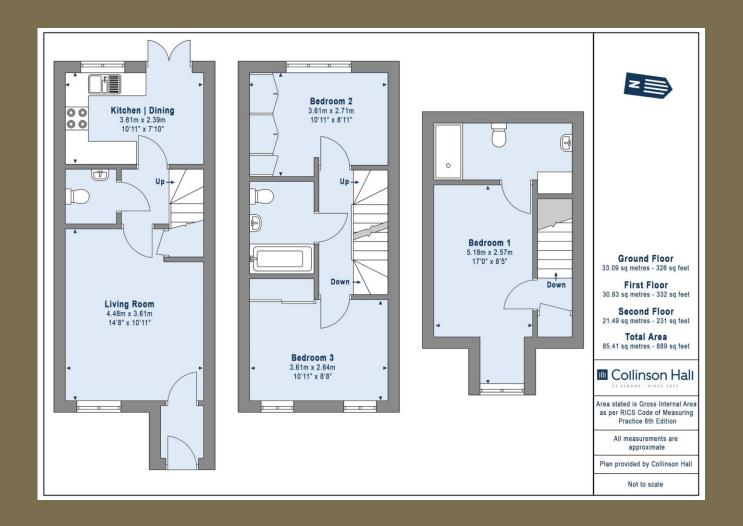

EPC Rating: B 85 Council Tax Band: E

Entrance Hall

Living Room 4.48m x 3.61m (14'8" x 11'10").

Cloakroom

Kitchen/Dining 3.61m x 2.39m (11'10" x 7'10").

Bedroom 1 5.18m x 2.57m (17' x 8'5").

**Ensuite Bathroom** 

Bedroom 2 3.61m x 2.71m (11'10" x 8'11").

Bathroom

Bedroom 3 3.61m x 2.64m (11'10" x 8'8").

Garden