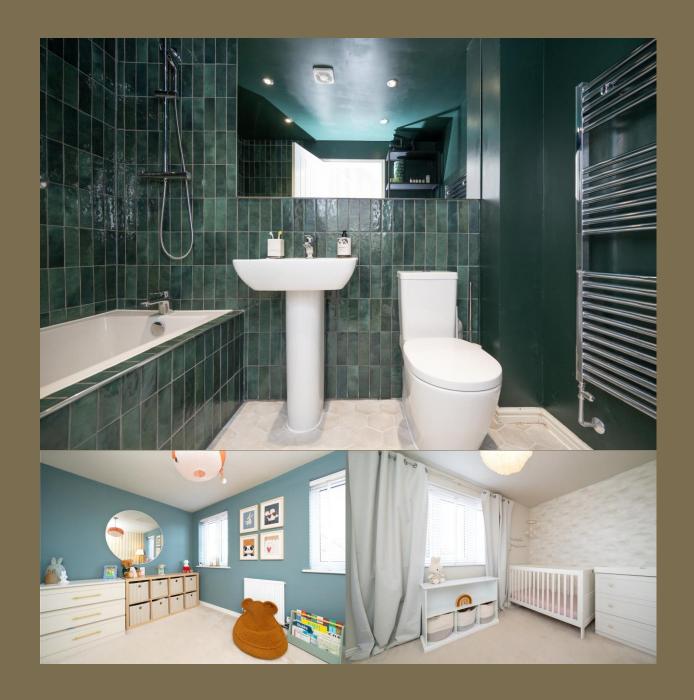

This fabulous family home offers generous living space approaching 900 square feet with accommodation arranged over three floors. There is an entrance hall opening onto a spacious, ultra-modern lounge along with good size cloakroom and a beautiful light and airy kitchen/breakfast room with many fitted appliances and double doors opening onto an enclosed garden. On the first floor there are two good size double bedrooms each with fitted wardrobes and a stunning bathroom. The top floor is dedicated to the principle bedroom, a generous size double with a lovely en-suite. Outside there is an enclosed garden with gated rear access and a small frontage with allocated parking.

EPC Rating: B 85 Council Tax Band: E

Entrance Hall

Living Room 4.48m x 3.61m (14'8" x 11'10").

Cloakroom

Kitchen/Dining 3.61m x 2.39m (11'10" x 7'10").

Bedroom 1 5.18m x 2.57m (17' x 8'5").

**Ensuite Bathroom** 

Bedroom 2 3.61m x 2.71m (11'10" x 8'11").

Bathroom

Bedroom 3 3.61m x 2.64m (11'10" x 8'8").

Garden