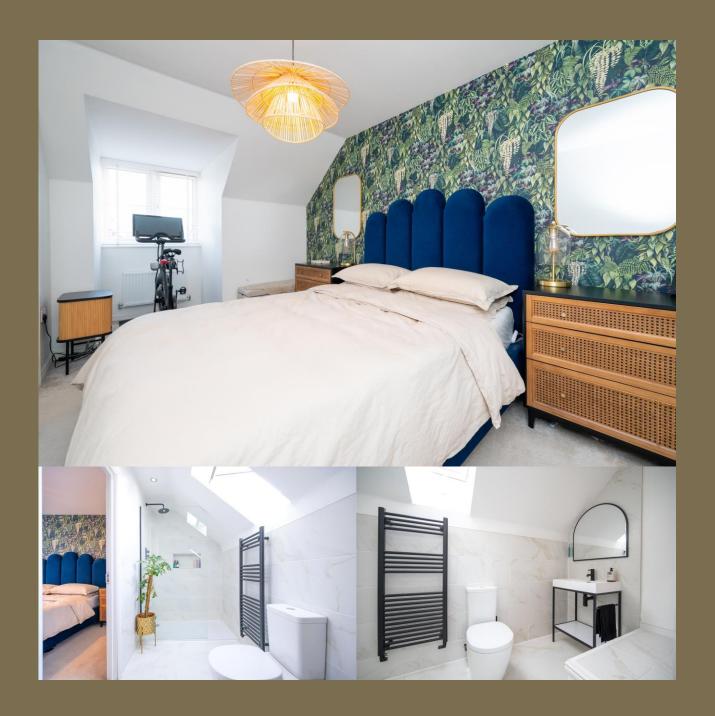

This fabulous family home offers generous living space approaching 900 square feet with accommodation arranged over three floors. There is an entrance hall opening onto a spacious, ultra-modern lounge along with good size cloakroom and a beautiful light and airy kitchen/breakfast room with many fitted appliances and double doors opening onto an enclosed garden. On the first floor there are two good size double bedrooms each with fitted wardrobes and a stunning bathroom. The top floor is dedicated to the principle bedroom, a generous size double with a lovely en-suite. Outside there is an enclosed garden with gated rear access and a small frontage with allocated parking.

EPC Rating: B 85 Council Tax Band: E

Entrance Hall

Living Room 4.48m x 3.61m (14'8" x 11'10").

Cloakroom

Kitchen/Dining 3.61m x 2.39m (11'10" x 7'10").

Bedroom 1 5.18m x 2.57m (17' x 8'5").

**Ensuite Bathroom** 