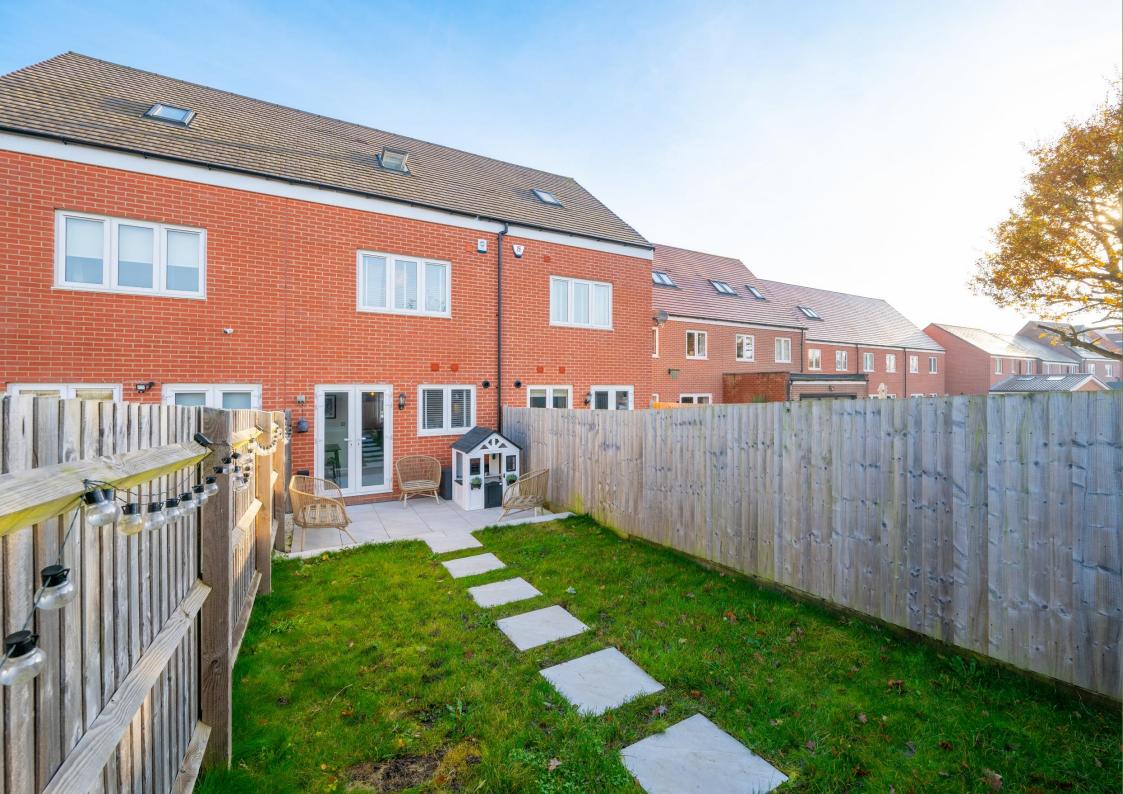

This fabulous family home offers generous living space approaching 900 square feet with accommodation arranged over three floors. There is an entrance hall opening onto a spacious, ultra-modern lounge along with good size cloakroom and a beautiful light and airy kitchen/breakfast room with many fitted appliances and double doors opening onto an enclosed garden. On the first floor there are two good size double bedrooms each with fitted wardrobes and a stunning bathroom. The top floor is dedicated to the principle bedroom, a generous size double with a lovely en-suite. Outside there is an enclosed garden with gated rear access and a small frontage with allocated parking.

Bedroom 2 3.61m x 2.71m (11'10" x 8'11").

Bathroom

Bedroom 3 3.61m x 2.64m (11'10" x 8'8").

Garden