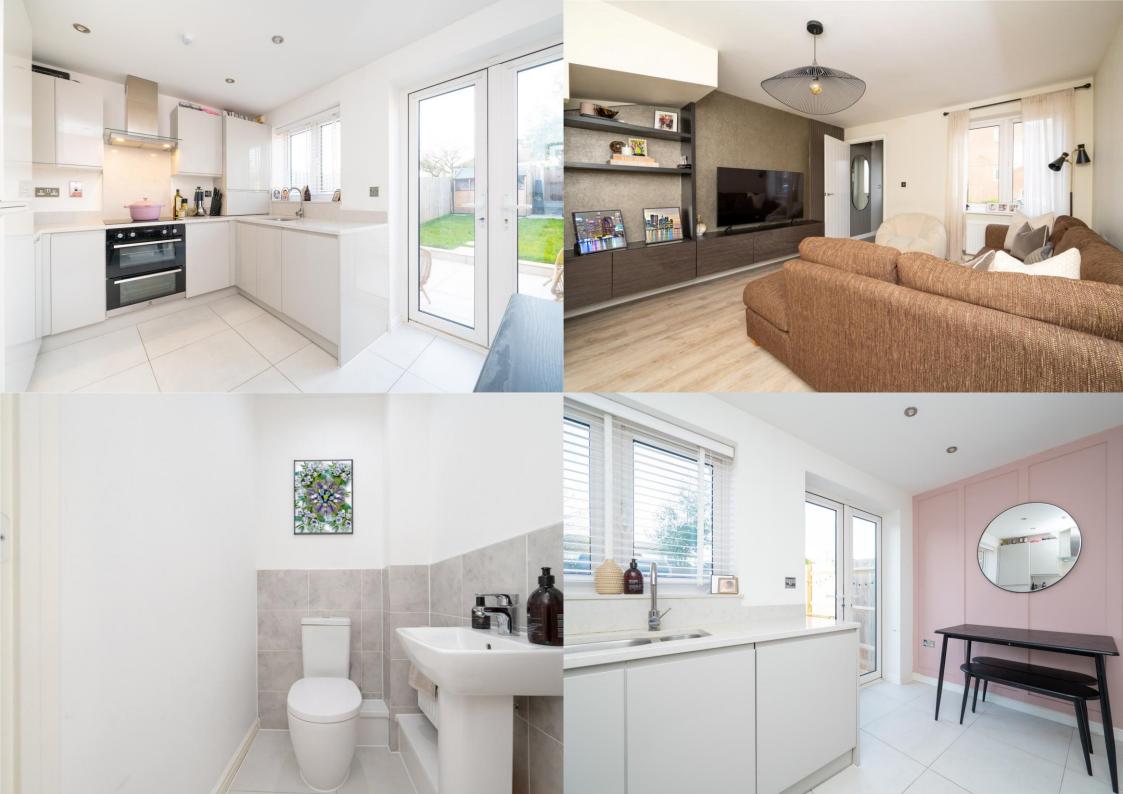

This fabulous family home offers generous living space approaching 900 square feet with accommodation arranged over three floors. There is an entrance hall opening onto a spacious, ultra-modern lounge along with good size cloakroom and a beautiful light and airy kitchen/breakfast room with many fitted appliances and double doors opening onto an enclosed garden. On the first floor there are two good size double bedrooms each with fitted wardrobes and a stunning bathroom. The top floor is dedicated to the principle bedroom, a generous size double with a lovely en-suite. Outside there is an enclosed garden with gated rear access and a small frontage with allocated parking.

EPC Rating: B 85 Council Tax Band: E

Entrance Hall

Living Room 4.48m x 3.61m (14'8" x 11'10").

Cloakroom

Kitchen/Dining 3.61m x 2.39m (11'10" x 7'10").

Bedroom 1 5.18m x 2.57m (17' x 8'5").

**Ensuite Bathroom** 