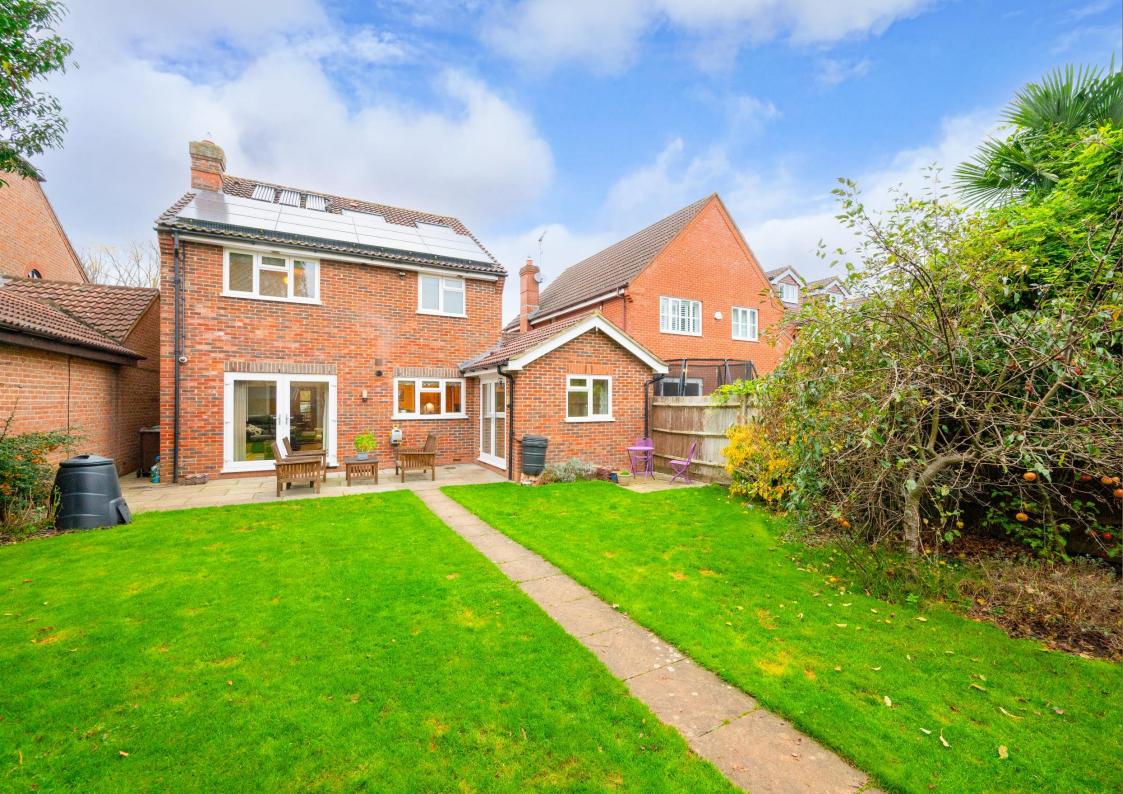

Outside the property enjoys a secluded south westerly garden and to the front ample parking and access to a garage.

EPC Rating: B 82 Council Tax Band: G

**Entrance Hall** 

Cloakroom

Dining Room 4.35m x 3.46m (14'3" x 11'4").

Garden

Garage 5.54m x 2.40m (18'2" x 7'10").