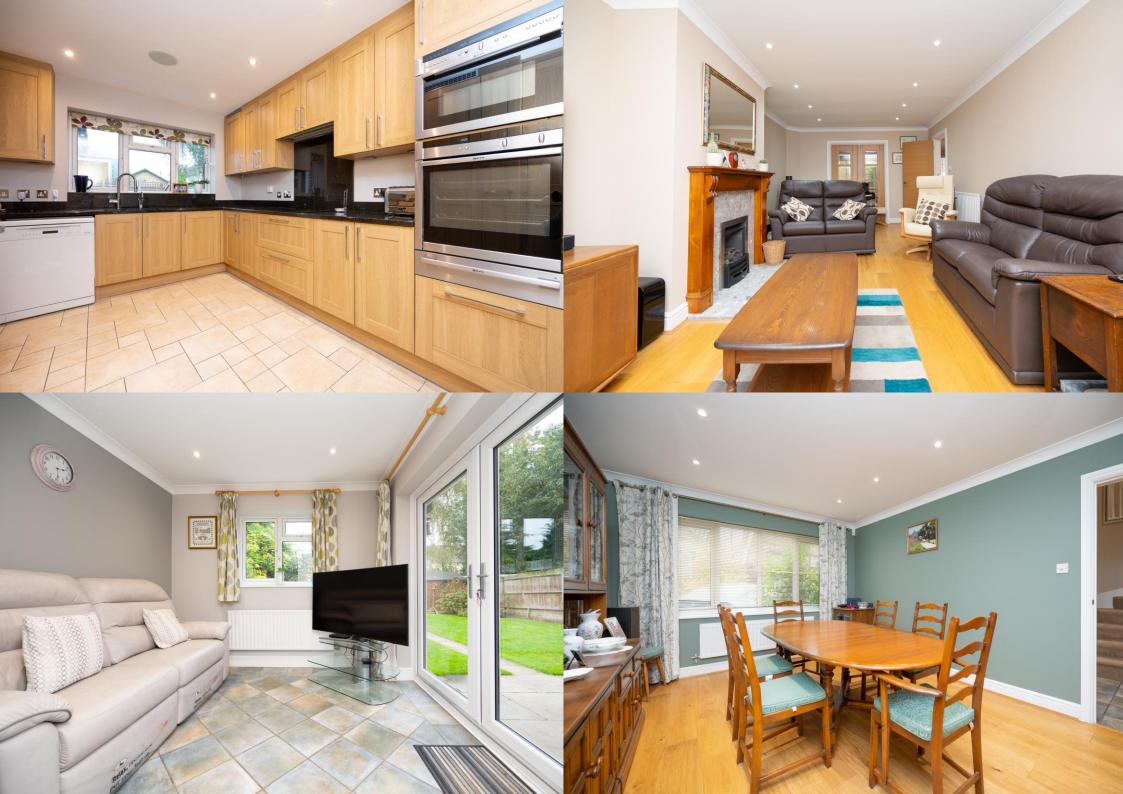

Guide Price: £1,000,000

With over 2100 square feet of living space this versatile family home offers generous accommodation arranged over three floor and in brief offers spacious living room with separate dining room, an additional sitting room conveniently located off the modern and well appointed kitchen/diner. There is a spacious entrance hall, cloakroom and useful utility room. Upstairs there are four bedrooms with en-suite to the principle room, family bathroom and a study area with a further double bedroom to the upper floor.

Living Room 6.36m x 3.46m (20'10" x 11'4").

Kitchen/Dining 5.56m x 4.92m (18'3" x 16'2").

Lounge 2.95m x 2.40m (9'8" x 7'10").

Utility Room

Bedroom 1 4.38m x 3.46m (14'4" x 11'4").

**Ensuite Shower Room** 