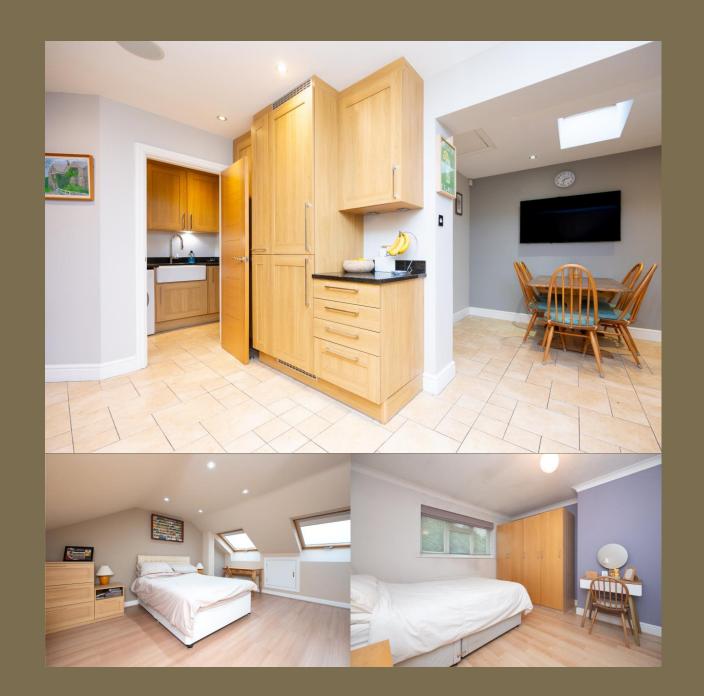

Guide Price: £1,000,000

With over 2100 square feet of living space this versatile family home offers generous accommodation arranged over three floor and in brief offers spacious living room with separate dining room, an additional sitting room conveniently located off the modern and well appointed kitchen/diner. There is a spacious entrance hall, cloakroom and useful utility room. Upstairs there are four bedrooms with en-suite to the principle room, family bathroom and a study area with a further double bedroom to the upper floor.

Outside the property enjoys a secluded south westerly garden and to the front ample parking and access to a garage.

EPC Rating: B 82 Council Tax Band: G

**Entrance Hall** 

Cloakroom

Dining Room 4.35m x 3.46m (14'3" x 11'4").

Living Room 6.36m x 3.46m (20'10" x 11'4").

Kitchen/Dining 5.56m x 4.92m (18'3" x 16'2").

Lounge 2.95m x 2.40m (9'8" x 7'10").

Utility Room

Bedroom 1 4.38m x 3.46m (14'4" x 11'4").

**Ensuite Shower Room** 

Bedroom 2 4.60m x 3.90m (15'1" x 12'10").

Study 2.77m x 2.46m (9'1" x 8'1").

Bedroom 3 4.50m x 3.46m (14'9" x 11'4").

Bedroom 4 3.50m x 2.86m (11'6" x 9'5").

Bedroom 5 2.86m x 2.06m (9'5" x 6'9").

Bathroom