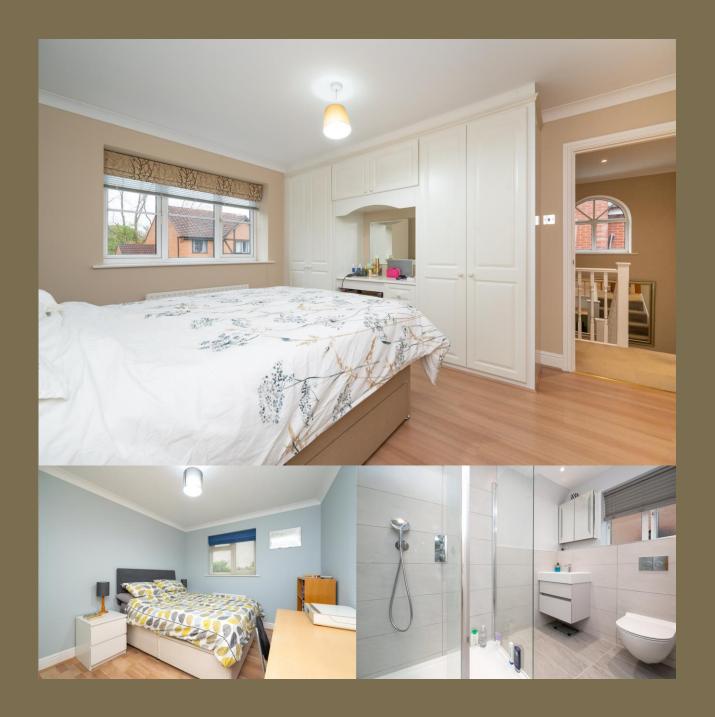

Guide Price: £1,000,000

With over 2100 square feet of living space this versatile family home offers generous accommodation arranged over three floor and in brief offers spacious living room with separate dining room, an additional sitting room conveniently located off the modern and well appointed kitchen/diner. There is a spacious entrance hall, cloakroom and useful utility room. Upstairs there are four bedrooms with en-suite to the principle room, family bathroom and a study area with a further double bedroom to the upper floor.

Living Room 6.36m x 3.46m (20'10" x 11'4").

Kitchen/Dining 5.56m x 4.92m (18'3" x 16'2").

Lounge 2.95m x 2.40m (9'8" x 7'10").

Utility Room

Bedroom 1 4.38m x 3.46m (14'4" x 11'4").

**Ensuite Shower Room** 

Bedroom 2 4.60m x 3.90m (15'1" x 12'10").

Study 2.77m x 2.46m (9'1" x 8'1").

Bedroom 3 4.50m x 3.46m (14'9" x 11'4").

Bedroom 4 3.50m x 2.86m (11'6" x 9'5").

Bedroom 5 2.86m x 2.06m (9'5" x 6'9").

Bathroom