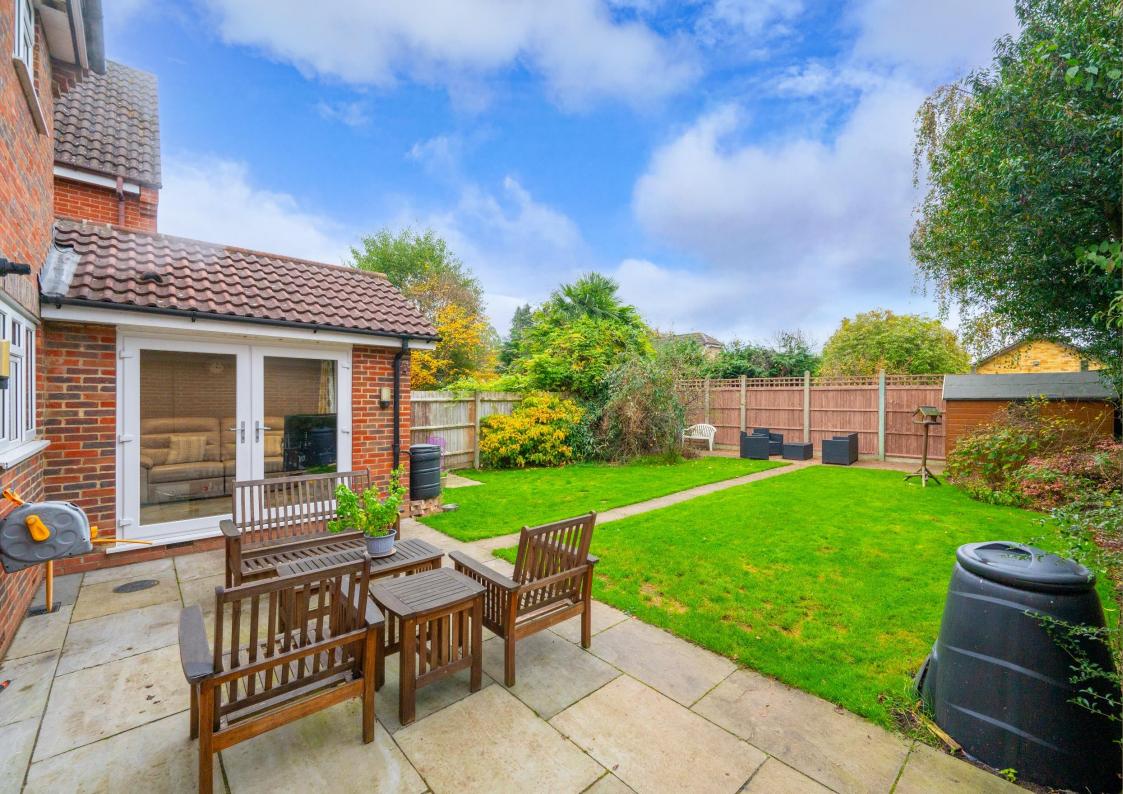

Outside the property enjoys a secluded south westerly garden and to the front ample parking and access to a garage.

EPC Rating: B 82 Council Tax Band: G

**Entrance Hall** 

Cloakroom

Dining Room 4.35m x 3.46m (14'3" x 11'4").

Garden

Garage 5.54m x 2.40m (18'2" x 7'10").