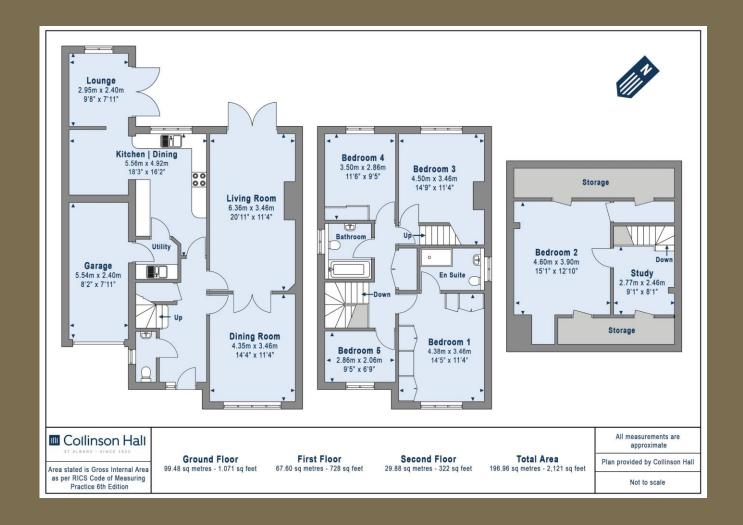

Guide Price: £1,000,000

With over 2100 square feet of living space this versatile family home offers generous accommodation arranged over three floor and in brief offers spacious living room with separate dining room, an additional sitting room conveniently located off the modern and well appointed kitchen/diner. There is a spacious entrance hall, cloakroom and useful utility room. Upstairs there are four bedrooms with en-suite to the principle room, family bathroom and a study area with a further double bedroom to the upper floor.

Outside the property enjoys a secluded south westerly garden and to the front ample parking and access to a garage.

EPC Rating: B 82 Council Tax Band: G

**Entrance Hall** 

Cloakroom

Dining Room 4.35m x 3.46m (14'3" x 11'4").

Living Room 6.36m x 3.46m (20'10" x 11'4").

Kitchen/Dining 5.56m x 4.92m (18'3" x 16'2").

Lounge 2.95m x 2.40m (9'8" x 7'10").

Utility Room

Bedroom 1 4.38m x 3.46m (14'4" x 11'4").

**Ensuite Shower Room** 

Bedroom 2 4.60m x 3.90m (15'1" x 12'10").

Study 2.77m x 2.46m (9'1" x 8'1").

Bedroom 3 4.50m x 3.46m (14'9" x 11'4").

Bedroom 4 3.50m x 2.86m (11'6" x 9'5").

Bedroom 5 2.86m x 2.06m (9'5" x 6'9").

Bathroom

Garden

Garage 5.54m x 2.40m (18'2" x 7'10").