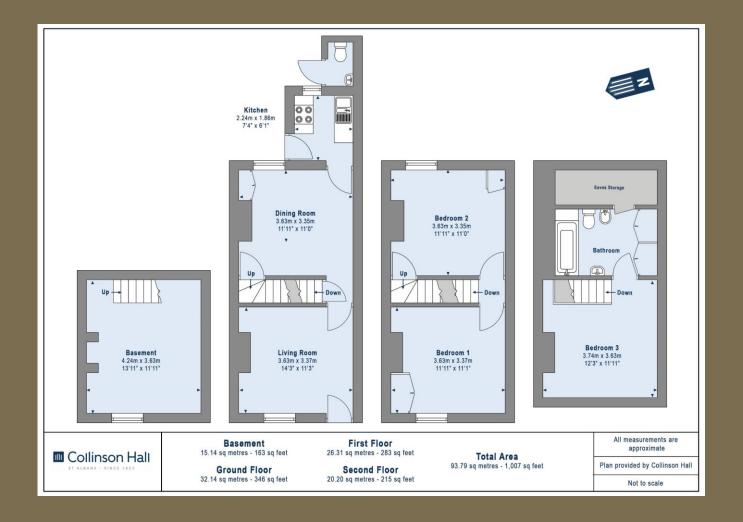

## Entrance

Living Room 3.63m x 3.37m (11'11" x 11'1").

Dining Room 3.63m x 3.35m (11'11" x 11').

Kitchen 2.24m x 1.86m (7'4" x 6'1").

Basement 4.24m x 3.63m (13'11" x 11'11").

Bedroom 1 3.63m x 3.37m (11'11" x 11'1").

Bedroom 2 3.63m x 3.35m (11'11" x 11').

Bedroom 3 3.74m x 3.63m (12'3" x 11'11").

Bathroom

Garden

Outdoor Cloakroom