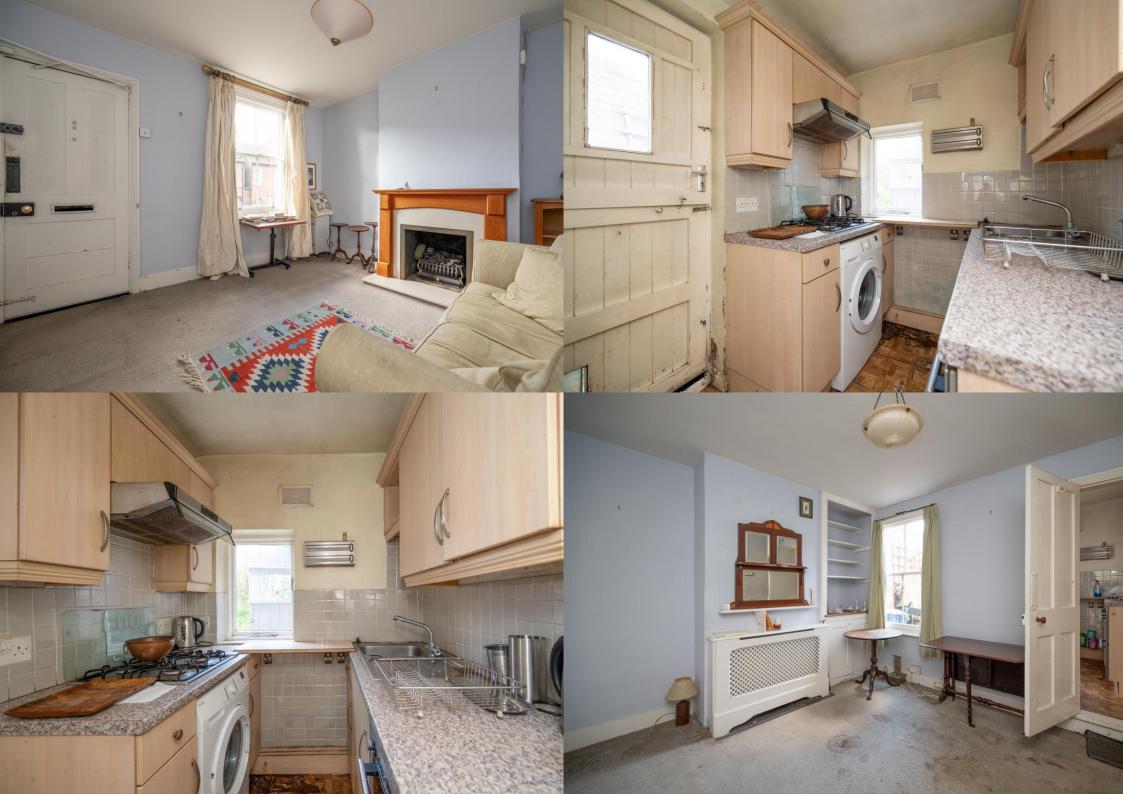

## Entrance

Living Room 3.63m x 3.37m (11'11" x 11'1").

Dining Room 3.63m x 3.35m (11'11" x 11').

Kitchen 2.24m x 1.86m (7'4" x 6'1").

Basement 4.24m x 3.63m (13'11" x 11'11").

Bedroom 1 3.63m x 3.37m (11'11" x 11'1").