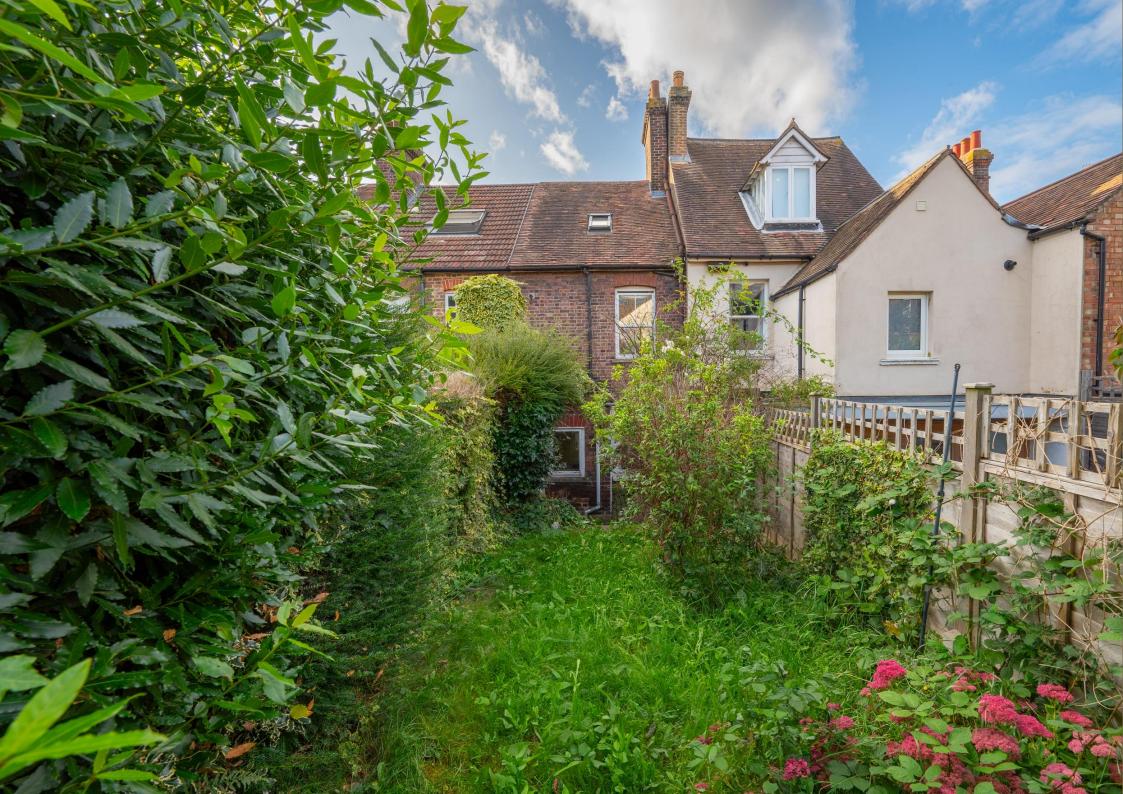

A FOUR STOREY period terraced property in need of refurbishment located in the CONSERVATION AREA of central St Albans and being sold with NO ONWARD CHAIN.

Asking Price: £650,000

The accommodation spans over four floors and currently is arranged to offer two reception rooms and a fitted kitchen. There are stairs leading down to a basement which is currently being used for storage. To the first floor, there are two good sized bedrooms on the second floor, there are stairs leading to a loft room and family bathroom. Externally, the property benefits from a garden, mainly lad to lawn with shrubs and there is an outside cloakroom. The property does require refurbishment and offers a buyer a wonderful opportunity to create a fantastic period home in St. Albans City Centre.

Bedroom 2 3.63m x 3.35m (11'11" x 11').

Bedroom 3 3.74m x 3.63m (12'3" x 11'11").

Bathroom

Garden

Outdoor Cloakroom