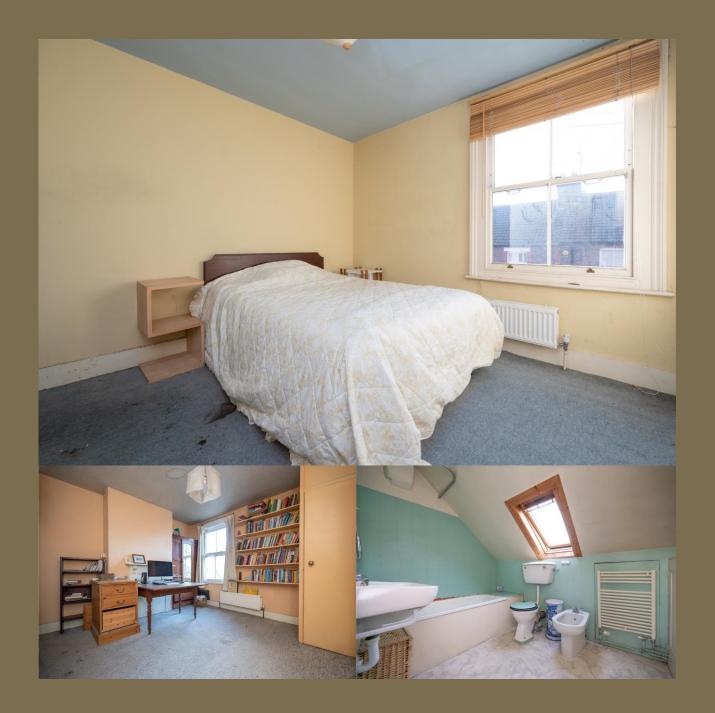

Bedroom 2 3.63m x 3.35m (11'11" x 11').

Bedroom 3 3.74m x 3.63m (12'3" x 11'11").

Bathroom

Garden

Outdoor Cloakroom