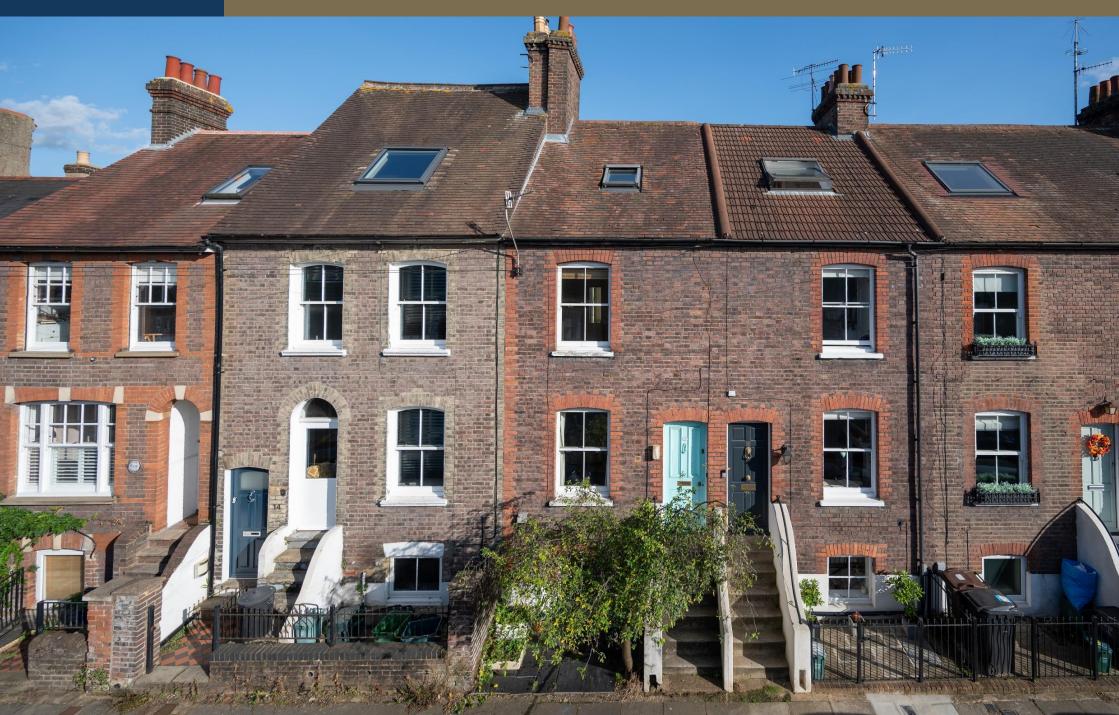

A FOUR STOREY period terraced property in need of refurbishment located in the CONSERVATION AREA of central St Albans and being sold with NO ONWARD CHAIN.

Asking Price: £650,000

The accommodation spans over four floors and currently is arranged to offer two reception rooms and a fitted kitchen. There are stairs leading down to a basement which is currently being used for storage. To the first floor, there are two good sized bedrooms on the second floor, there are stairs leading to a loft room and family bathroom. Externally, the property benefits from a garden, mainly lad to lawn with shrubs and there is an outside cloakroom. The property does require refurbishment and offers a buyer a wonderful opportunity to create a fantastic period home in St. Albans City Centre.