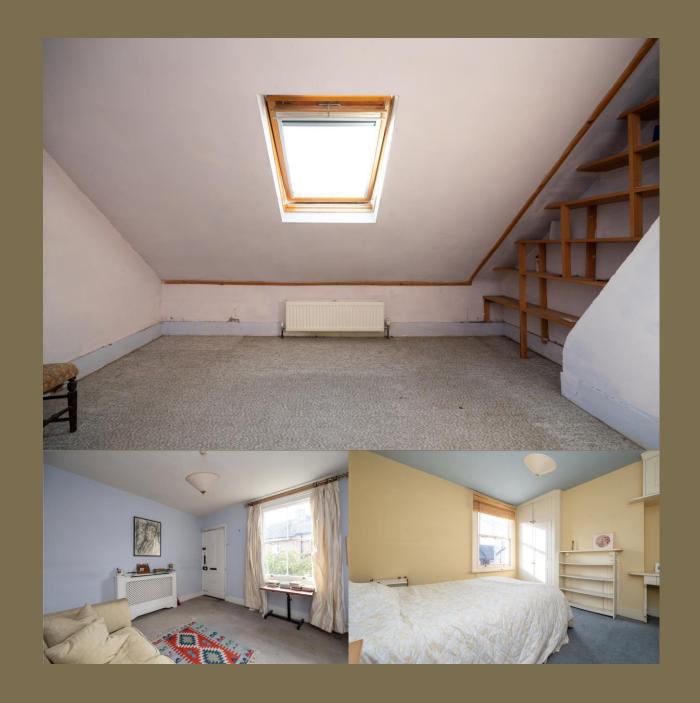

## Entrance

Living Room 3.63m x 3.37m (11'11" x 11'1").

Dining Room 3.63m x 3.35m (11'11" x 11').

Kitchen 2.24m x 1.86m (7'4" x 6'1").

Basement 4.24m x 3.63m (13'11" x 11'11").

Bedroom 1 3.63m x 3.37m (11'11" x 11'1").

Bedroom 2 3.63m x 3.35m (11'11" x 11').

Bedroom 3 3.74m x 3.63m (12'3" x 11'11").

Bathroom

Garden

Outdoor Cloakroom