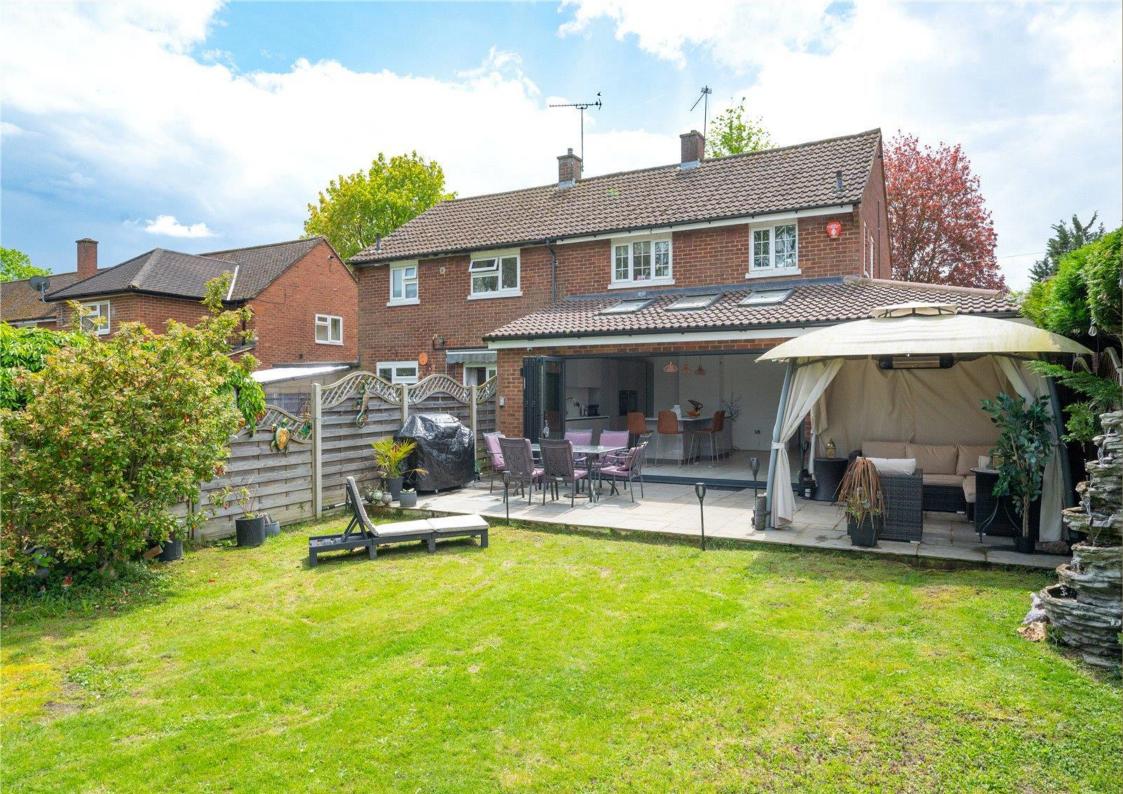

A recently extended and SIMPLY STUNNING FOUR BEDROOM family home situated on a POPULAR ROAD close to reputable local schools and excellent local amenities.

**Guide Price: £775,000** 

The property benefits from approximately 1500 square feet of accommodation and comprises a bright and welcoming entrance hall, spacious sitting room, and a fabulous open plan kitchen/dining room featuring a stylish centre island, hi-quality integral appliances and bifolding doors opening to the rear garden. To the side of the property, there is an inner hallway leading to a spacious double bedroom, utility area and a stylish cloak/shower room. On the first floor, there are three good-sized bedrooms, modern bathroom, and access to a useful loft space. Externally, the driveway provides off-road parking with access to a well-maintained rear garden.

Bedroom 1 4.07m x 3.44m (13'4" x 11'3").

Bedroom 2 3.67m x 2.98m (12' x 9'9").

Bedroom 3 3.09m x 2.50m (10'2" x 8'2").

Bathroom

Garden