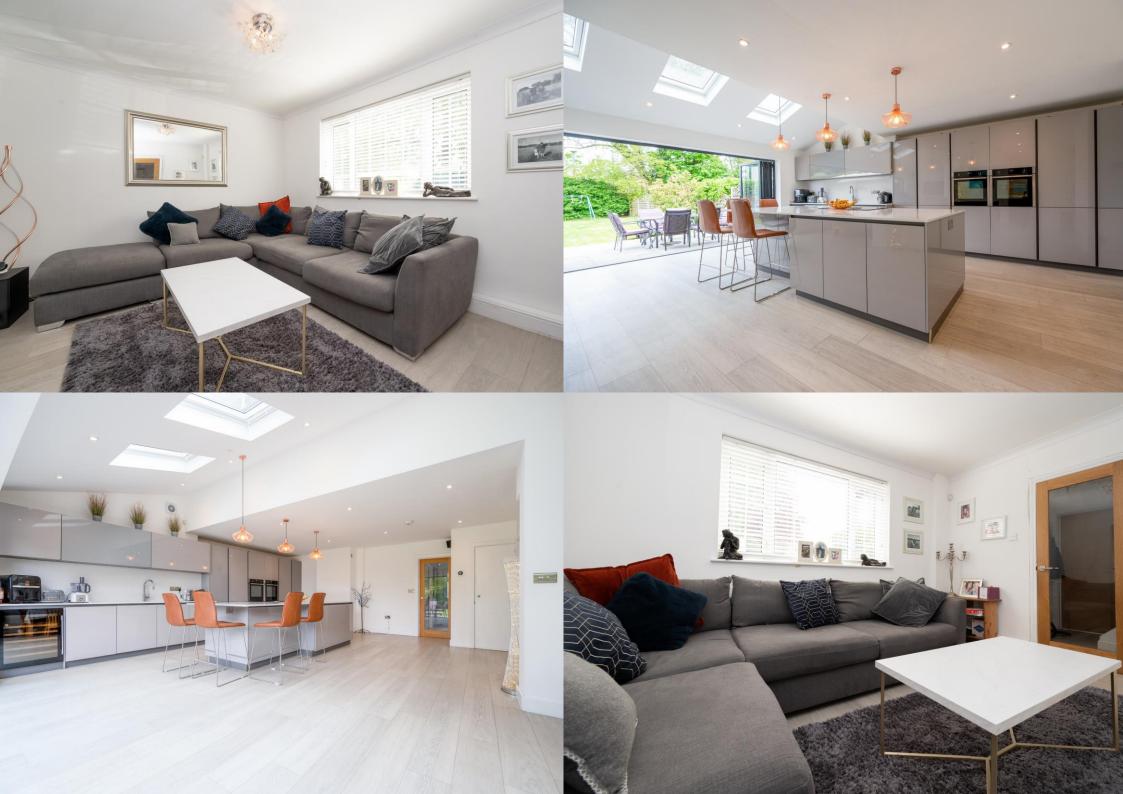

A recently extended and SIMPLY STUNNING FOUR BEDROOM family home situated on a POPULAR ROAD close to reputable local schools and excellent local amenities.

**Guide Price: £775,000** 

The property benefits from approximately 1500 square feet of accommodation and comprises a bright and welcoming entrance hall, spacious sitting room, and a fabulous open plan kitchen/dining room featuring a stylish centre island, hi-quality integral appliances and bifolding doors opening to the rear garden. To the side of the property, there is an inner hallway leading to a spacious double bedroom, utility area and a stylish cloak/shower room. On the first floor, there are three good-sized bedrooms, modern bathroom, and access to a useful loft space. Externally, the driveway provides off-road parking with access to a well-maintained rear garden.

EPC Rating: C 71
Council Tax Band: D

Entrance Hall

Living Room 4.11m x 3.41m (13'6" x 11'2").

Kitchen/Dining Room 8.67m x 6.62m (28'5" x 21'9").

Shower Room

Utility Room

Bedroom 4 5.02m x 2.60m (16'6" x 8'6").