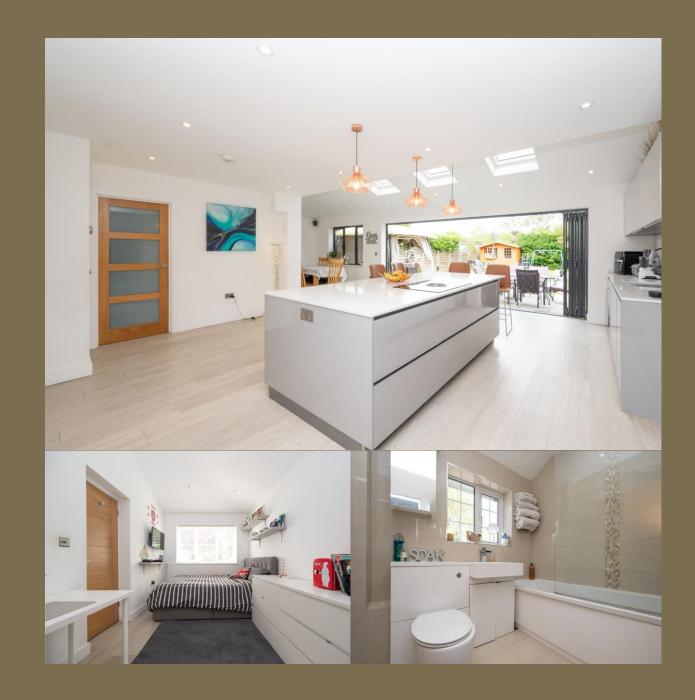

A recently extended and SIMPLY STUNNING FOUR BEDROOM family home situated on a POPULAR ROAD close to reputable local schools and excellent local amenities.

**Guide Price: £775,000** 

The property benefits from approximately 1500 square feet of accommodation and comprises a bright and welcoming entrance hall, spacious sitting room, and a fabulous open plan kitchen/dining room featuring a stylish centre island, hi-quality integral appliances and bifolding doors opening to the rear garden. To the side of the property, there is an inner hallway leading to a spacious double bedroom, utility area and a stylish cloak/shower room. On the first floor, there are three good-sized bedrooms, modern bathroom, and access to a useful loft space. Externally, the driveway provides off-road parking with access to a well-maintained rear garden.

EPC Rating: C 71
Council Tax Band: D

Entrance Hall

Living Room 4.11m x 3.41m (13'6" x 11'2").

Kitchen/Dining Room 8.67m x 6.62m (28'5" x 21'9").

Shower Room

Utility Room

Bedroom 4 5.02m x 2.60m (16'6" x 8'6").

Bedroom 1 4.07m x 3.44m (13'4" x 11'3").

Bedroom 2 3.67m x 2.98m (12' x 9'9").

Bedroom 3 3.09m x 2.50m (10'2" x 8'2").

Bathroom

Garden