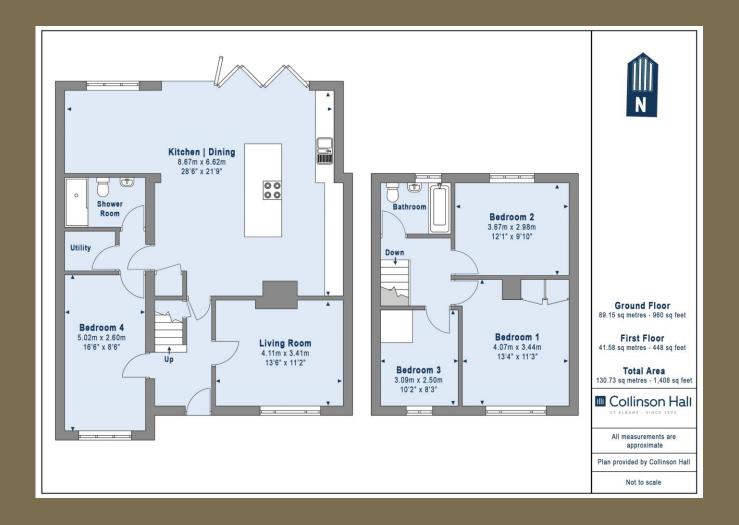

A recently extended and SIMPLY STUNNING FOUR BEDROOM family home situated on a POPULAR ROAD close to reputable local schools and excellent local amenities.

**Guide Price: £775,000** 

The property benefits from approximately 1500 square feet of accommodation and comprises a bright and welcoming entrance hall, spacious sitting room, and a fabulous open plan kitchen/dining room featuring a stylish centre island, hi-quality integral appliances and bifolding doors opening to the rear garden. To the side of the property, there is an inner hallway leading to a spacious double bedroom, utility area and a stylish cloak/shower room. On the first floor, there are three good-sized bedrooms, modern bathroom, and access to a useful loft space. Externally, the driveway provides off-road parking with access to a well-maintained rear garden.

EPC Rating: C 71
Council Tax Band: D

Entrance Hall

Living Room 4.11m x 3.41m (13'6" x 11'2").

Kitchen/Dining Room 8.67m x 6.62m (28'5" x 21'9").

Shower Room

Utility Room

Bedroom 4 5.02m x 2.60m (16'6" x 8'6").

Bedroom 1 4.07m x 3.44m (13'4" x 11'3").

Bedroom 2 3.67m x 2.98m (12' x 9'9").

Bedroom 3 3.09m x 2.50m (10'2" x 8'2").

Bathroom

Garden