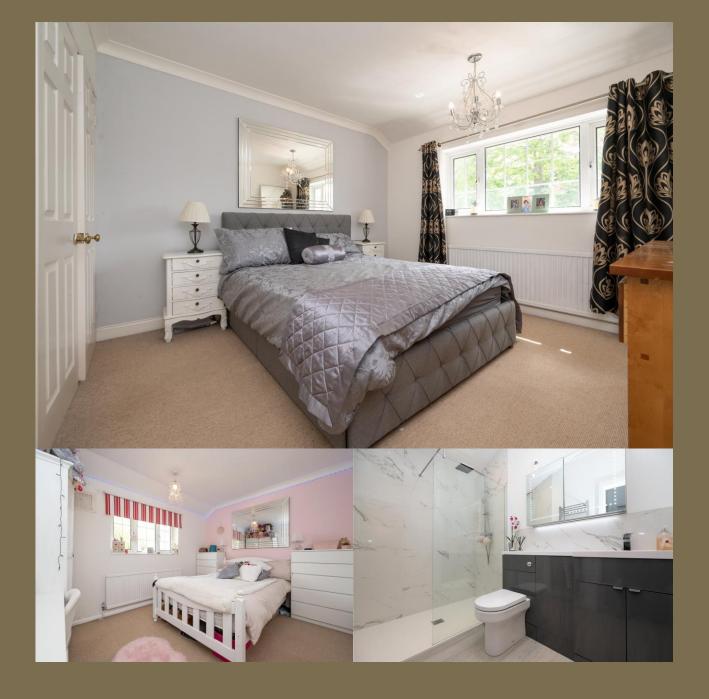

EPC Rating: C 71
Council Tax Band: D

Entrance Hall

Living Room 4.11m x 3.41m (13'6" x 11'2").

Kitchen/Dining Room 8.67m x 6.62m (28'5" x 21'9").

Shower Room

Utility Room

Bedroom 4 5.02m x 2.60m (16'6" x 8'6").

Bedroom 1 4.07m x 3.44m (13'4" x 11'3").

Bedroom 2 3.67m x 2.98m (12' x 9'9").

Bedroom 3 3.09m x 2.50m (10'2" x 8'2").

Bathroom

Garden