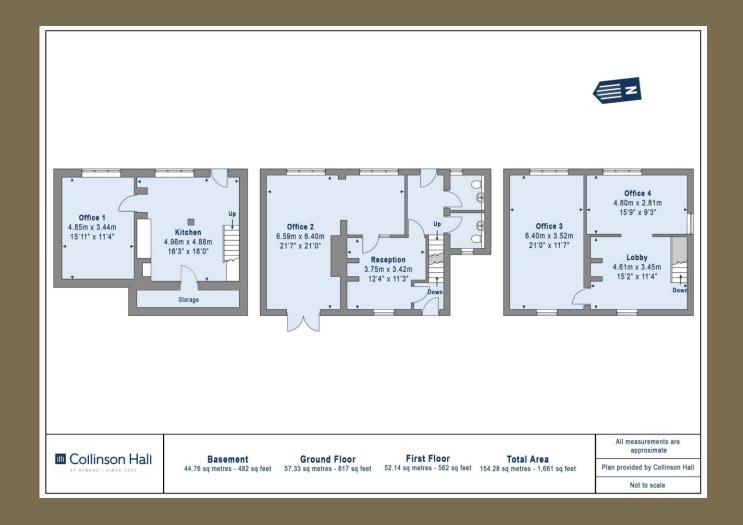

To the rear of the property, there is a picturesque garden whilst to the front, there is off street parking for several cars.

Entrance Hall

Reception 3.75m x 3.42m (12'4" x 11'3").

Office 2 6.59m x 6.40m (21'7" x 21').

Cloakrooms

Kitchen 4.96m x 4.88m (16'3" x 16').

Office 1 4.85m x 3.44m (15'11" x 11'3").

Storage

Office 3 6.40m x 3.52m (21' x 11'7").

Office 4 4.80m x 2.81m (15'9" x 9'3").

Lobby 4.61m x 3.45m (15'1" x 11'4").