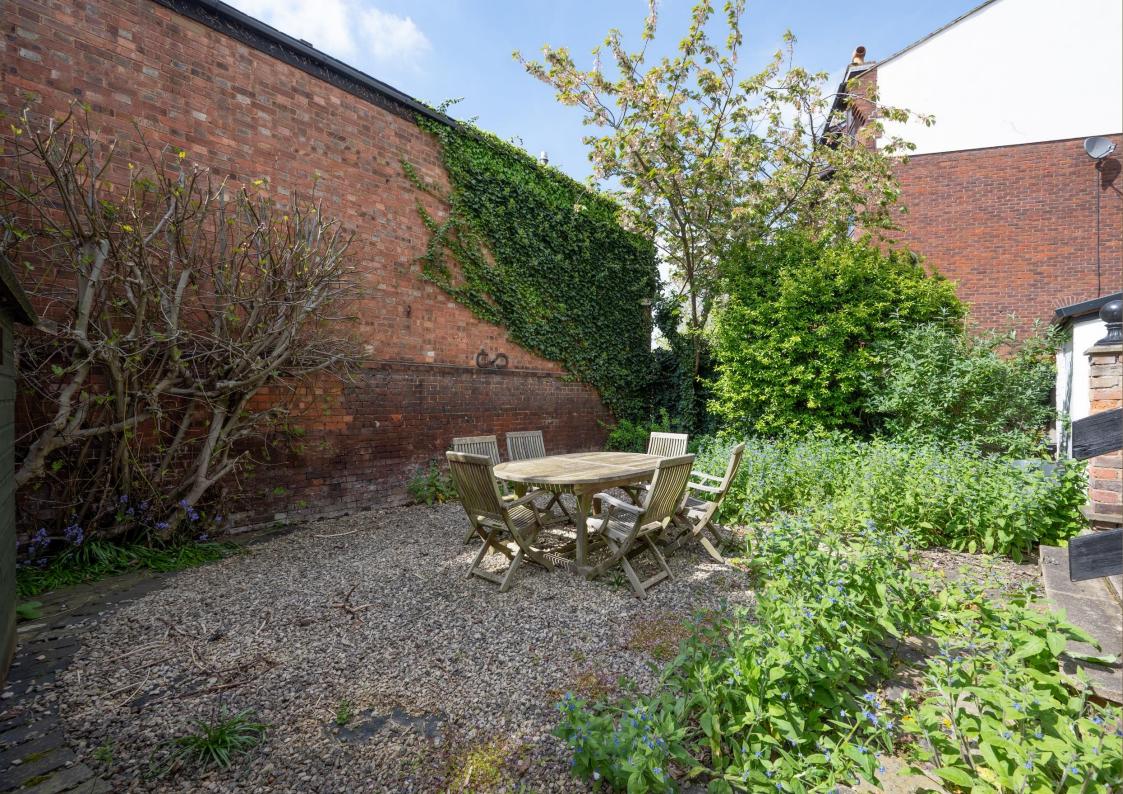

To the rear of the property, there is a picturesque garden whilst to the front, there is off street parking for several cars.

Entrance Hall

Reception 3.75m x 3.42m (12'4" x 11'3").

Office 2 6.59m x 6.40m (21'7" x 21').

Garden