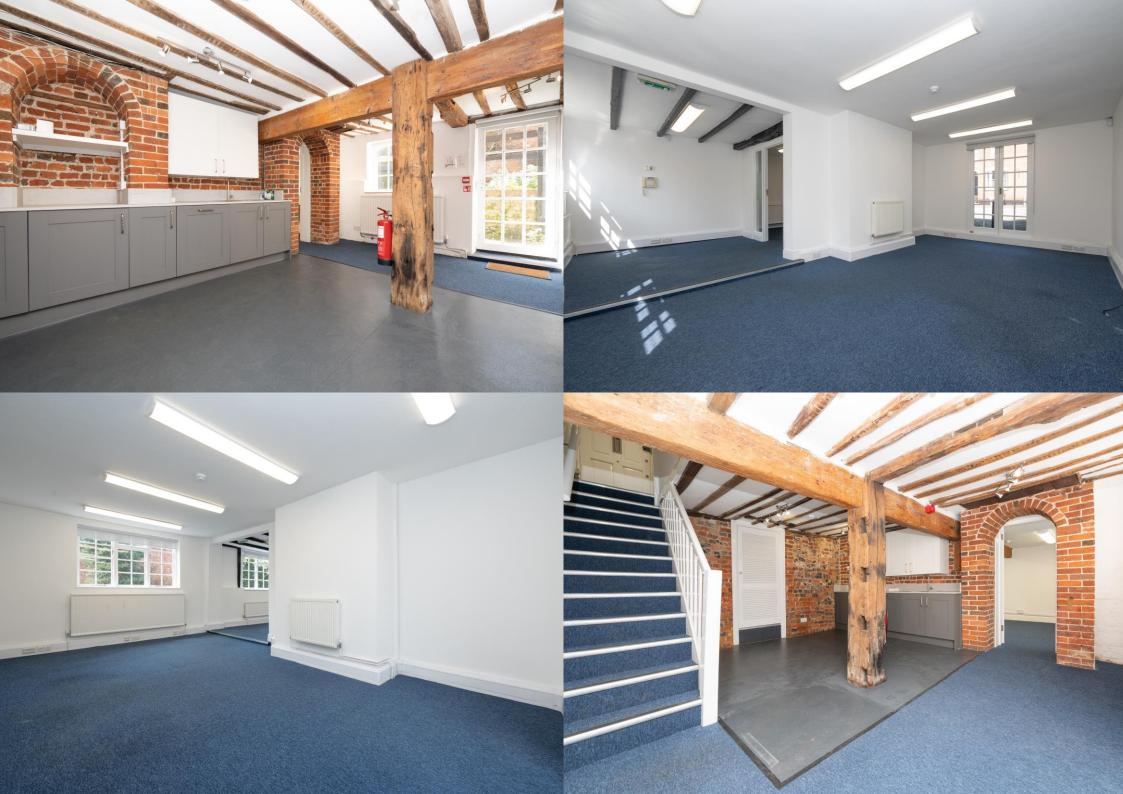

To the rear of the property, there is a picturesque garden whilst to the front, there is off street parking for several cars.

Entrance Hall

Reception 3.75m x 3.42m (12'4" x 11'3").

Office 2 6.59m x 6.40m (21'7" x 21').

Cloakrooms

Kitchen 4.96m x 4.88m (16'3" x 16').

Office 1 4.85m x 3.44m (15'11" x 11'3").

Storage

Office 3 6.40m x 3.52m (21' x 11'7").

Office 4 4.80m x 2.81m (15'9" x 9'3").

Lobby 4.61m x 3.45m (15'1" x 11'4").