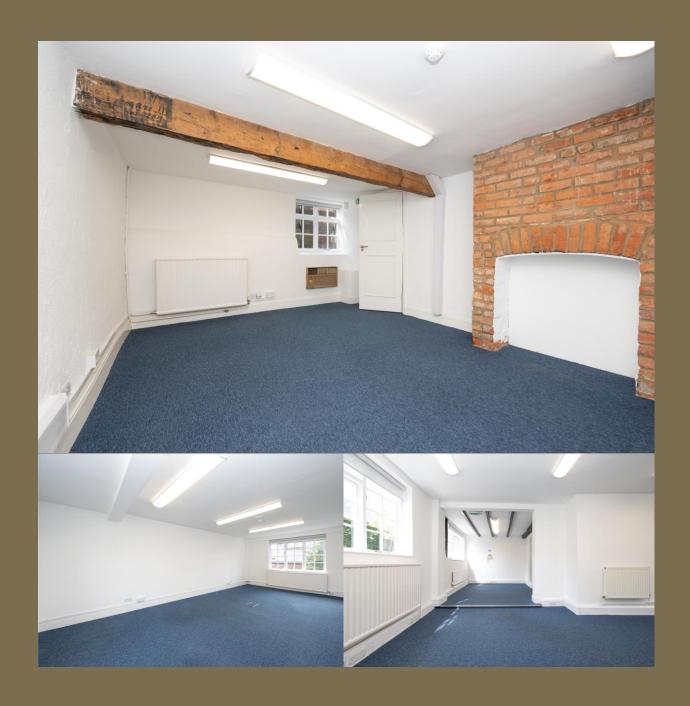

To the rear of the property, there is a picturesque garden whilst to the front, there is off street parking for several cars.

Entrance Hall

Reception 3.75m x 3.42m (12'4" x 11'3").

Office 2 6.59m x 6.40m (21'7" x 21').

Cloakrooms

Kitchen 4.96m x 4.88m (16'3" x 16').

Office 1 4.85m x 3.44m (15'11" x 11'3").

Storage

Office 3 6.40m x 3.52m (21' x 11'7").

Office 4 4.80m x 2.81m (15'9" x 9'3").

Lobby 4.61m x 3.45m (15'1" x 11'4").