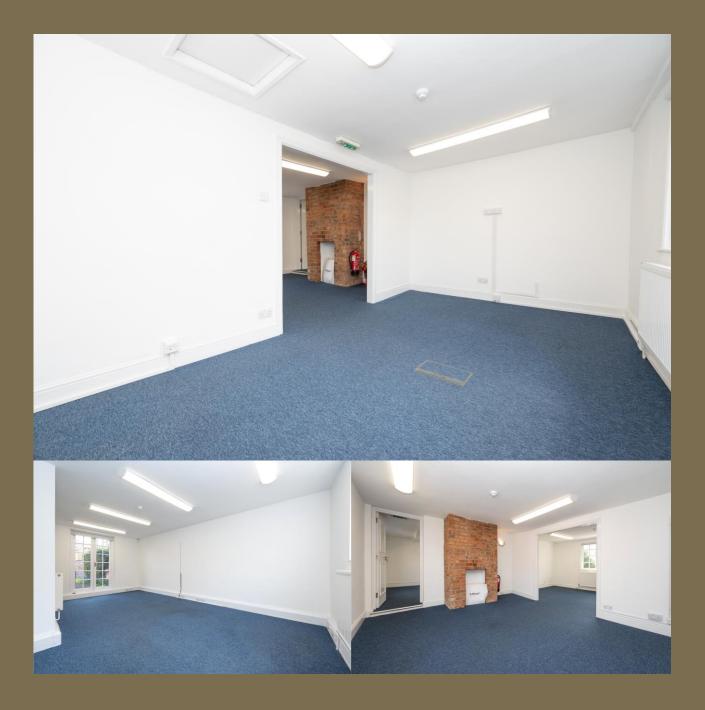

Cloakrooms

Kitchen 4.96m x 4.88m (16'3" x 16').

Office 1 4.85m x 3.44m (15'11" x 11'3").

Storage

Office 3 6.40m x 3.52m (21' x 11'7").

Office 4 4.80m x 2.81m (15'9" x 9'3").

Lobby 4.61m x 3.45m (15'1" x 11'4").