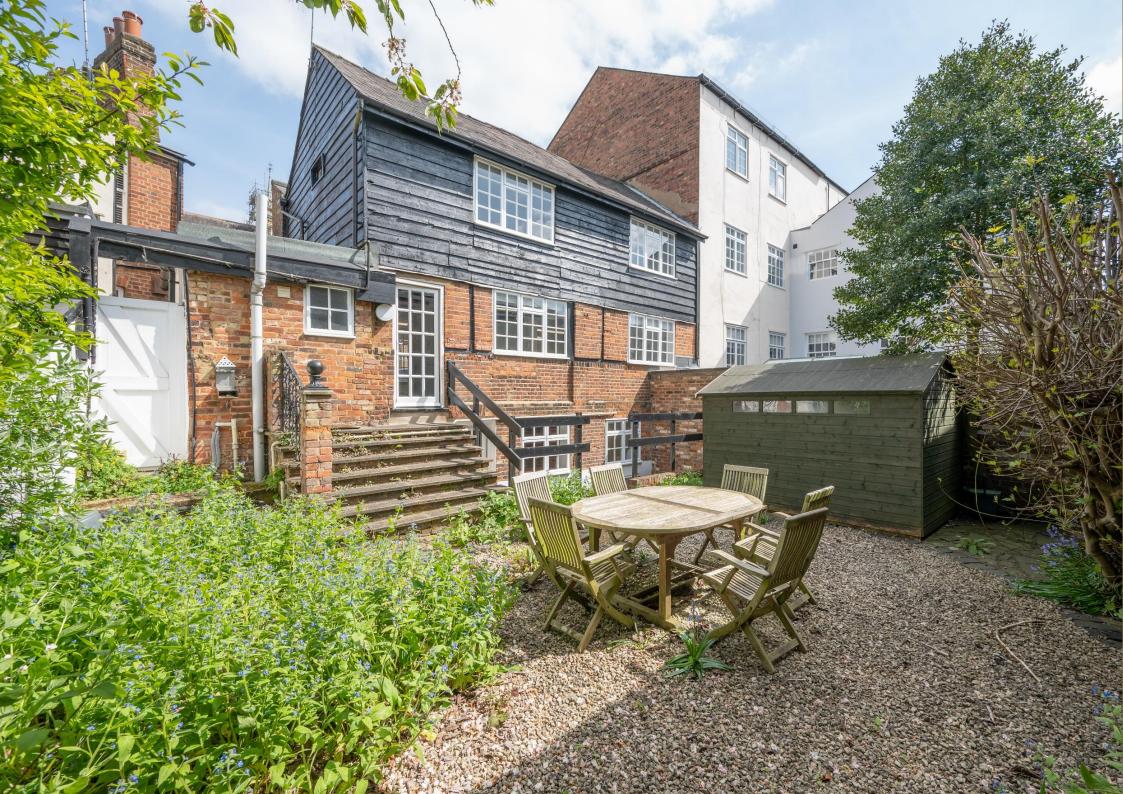

To the rear of the property, there is a picturesque garden whilst to the front, there is off street parking for several cars.

Entrance Hall

Reception 3.75m x 3.42m (12'4" x 11'3").

Office 2 6.59m x 6.40m (21'7" x 21').

Garden