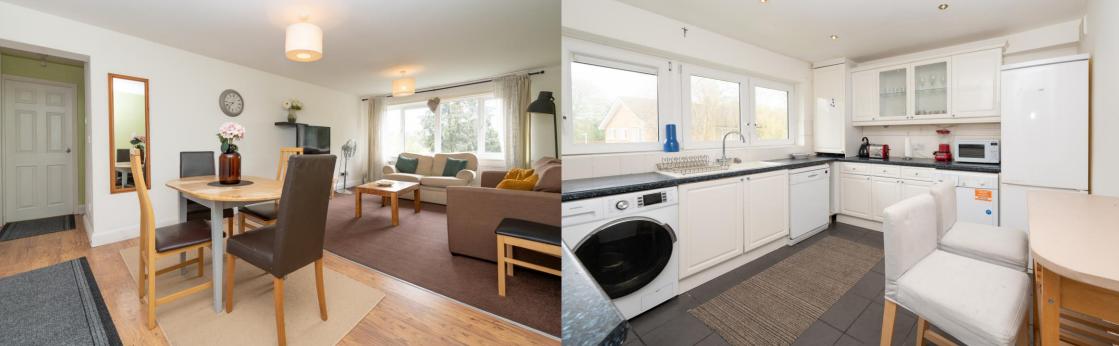

EPC Rating: TBC Council Tax Band: C

Entrance Hall

Living Room 6.29m x 3.67m (20'8" x 12').

Kitchen 3.67m x 3.18m (12' x 10'5").

Bedroom 1 3.92m x 3.58m (12'10" x 11'9").

Bedroom 2 3.58m x 3.18m (11'9" x 10'5").