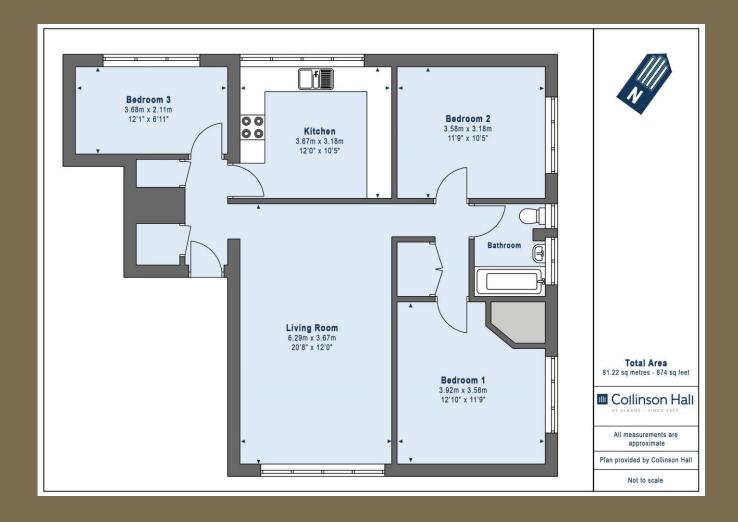

EPC Rating: TBC Council Tax Band: C

Entrance Hall

Living Room 6.29m x 3.67m (20'8" x 12').

Kitchen 3.67m x 3.18m (12' x 10'5").

Bedroom 1 3.92m x 3.58m (12'10" x 11'9").

Bedroom 2 3.58m x 3.18m (11'9" x 10'5").

Bedroom 3 3.68m x 2.11m (12'1" x 6'11").

Storage

Bathroom

**Communal Gardens** 

Residents Parking