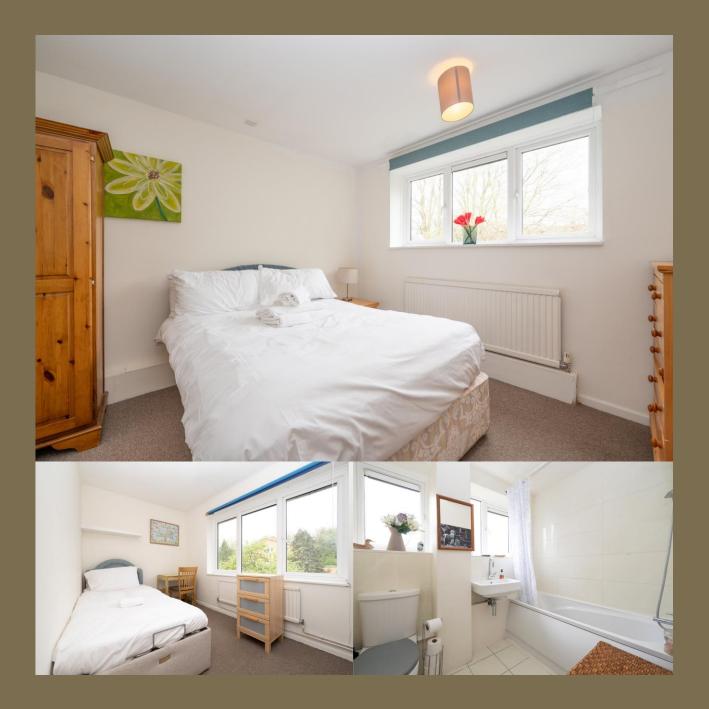

EPC Rating: TBC Council Tax Band: C

Entrance Hall

Living Room 6.29m x 3.67m (20'8" x 12').

Kitchen 3.67m x 3.18m (12' x 10'5").

Bedroom 1 3.92m x 3.58m (12'10" x 11'9").

Bedroom 2 3.58m x 3.18m (11'9" x 10'5").

Bedroom 3 3.68m x 2.11m (12'1" x 6'11").

Storage

Bathroom

**Communal Gardens** 

Residents Parking