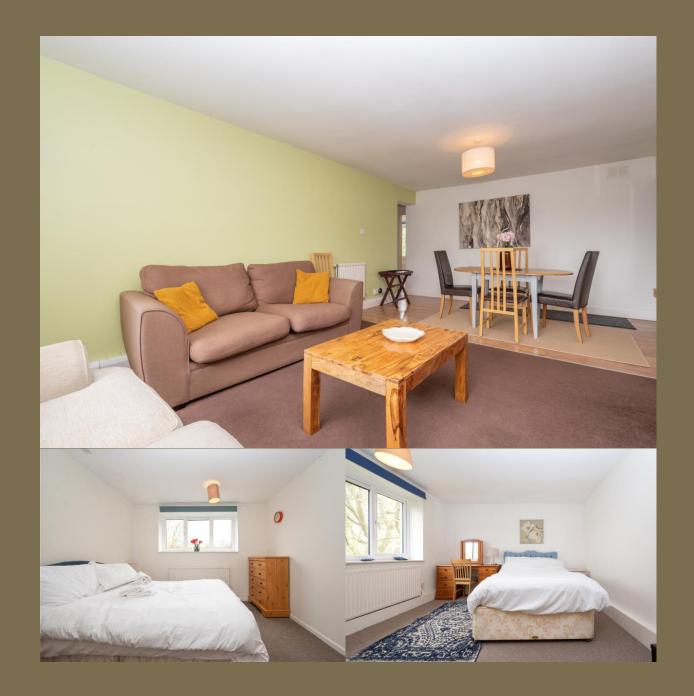

An exceptionally spacious THREE BEDROOM top floor apartment, situated approximately one mile to the City centre and close to highly-regarded local SCHOOLS.

**Guide Price: £375,000** 

The property offers excellent accommodation throughout to include a large living/dining room, a good-sized kitchen and would ideally suit a first time or investment buyer. The accommodation briefly comprises entrance hallway, living/dining room, kitchen, three bedrooms and bathroom. Communal gardens plus residents parking bays.

EPC Rating: TBC Council Tax Band: C

Entrance Hall

Living Room 6.29m x 3.67m (20'8" x 12').

Kitchen 3.67m x 3.18m (12' x 10'5").

Bedroom 1 3.92m x 3.58m (12'10" x 11'9").

Bedroom 2 3.58m x 3.18m (11'9" x 10'5").