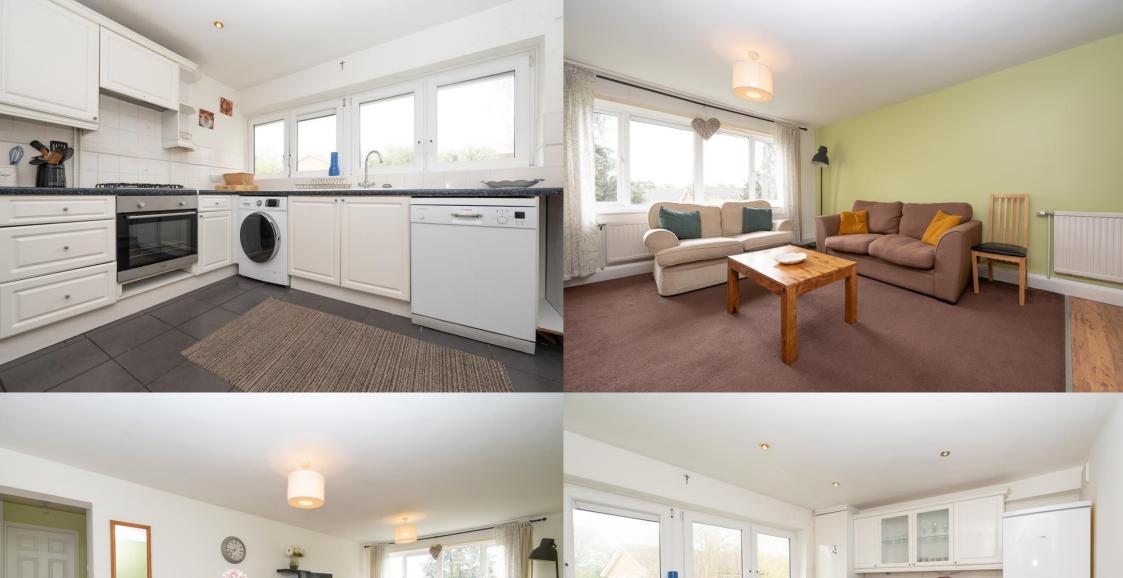

EPC Rating: TBC Council Tax Band: C

Entrance Hall

Living Room 6.29m x 3.67m (20'8" x 12').

Kitchen 3.67m x 3.18m (12' x 10'5").

Bedroom 1 3.92m x 3.58m (12'10" x 11'9").

Bedroom 2 3.58m x 3.18m (11'9" x 10'5").