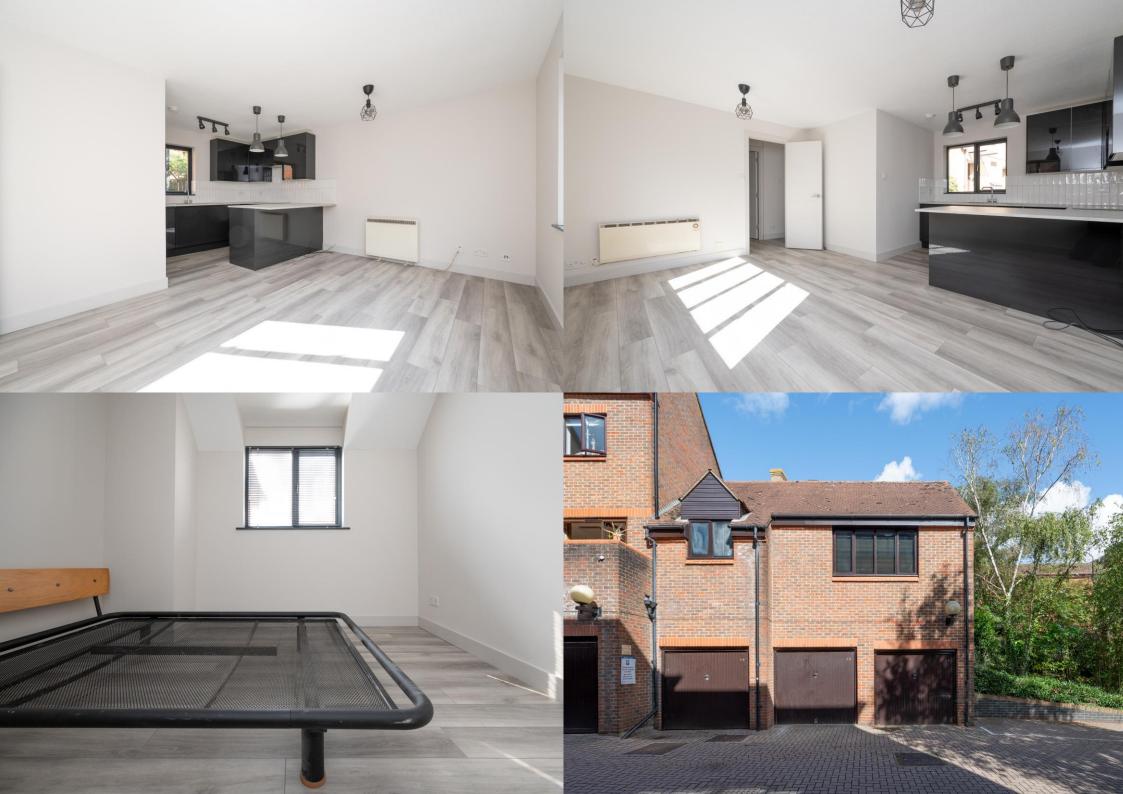

## Westbourne Mews, St. Albans, Hertfordshire, AL1 1LS

A completedly refurbished CENTRALLY LOCATED located purpose-built one bedroom MEWS PROPERTY close to the mainline station.

£1,300 per month

To Let Part Furnished or Unfurnished