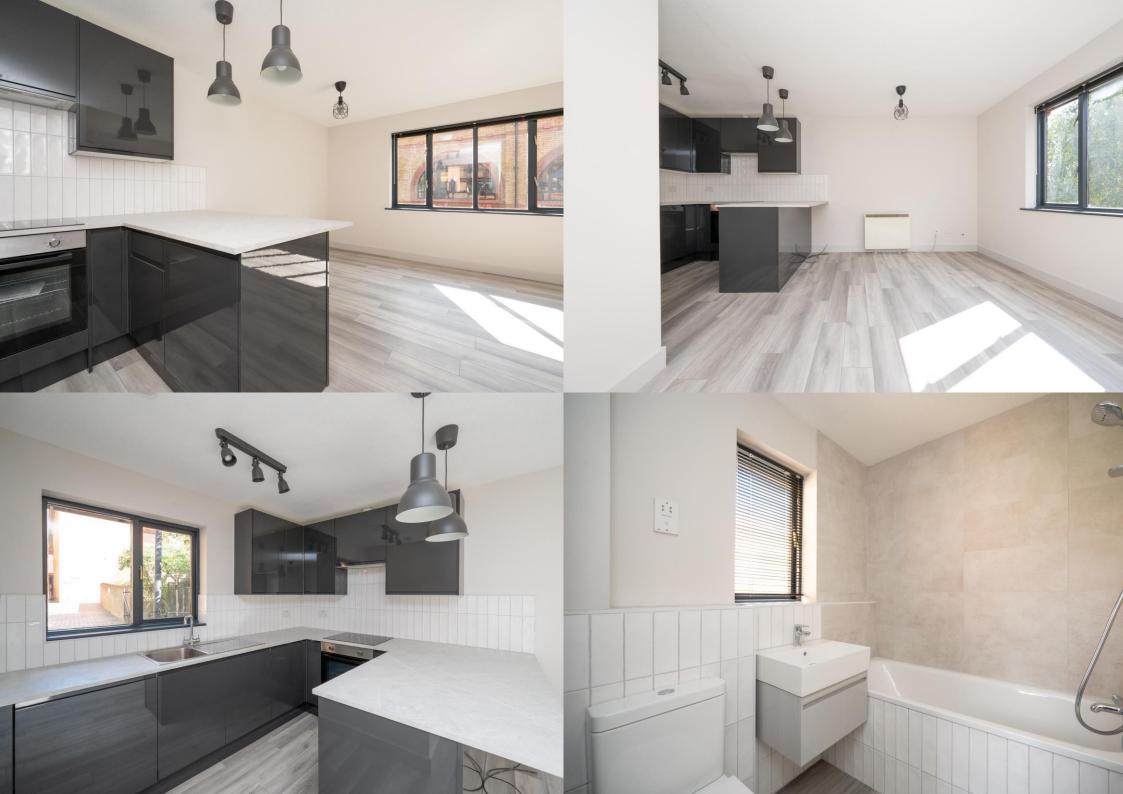

## Westbourne Mews, St. Albans, Hertfordshire, AL1 1LS

A completedly refurbished CENTRALLY LOCATED located purpose-built one bedroom MEWS PROPERTY close to the mainline station.

£1,300 per month

To Let Part Furnished or Unfurnished