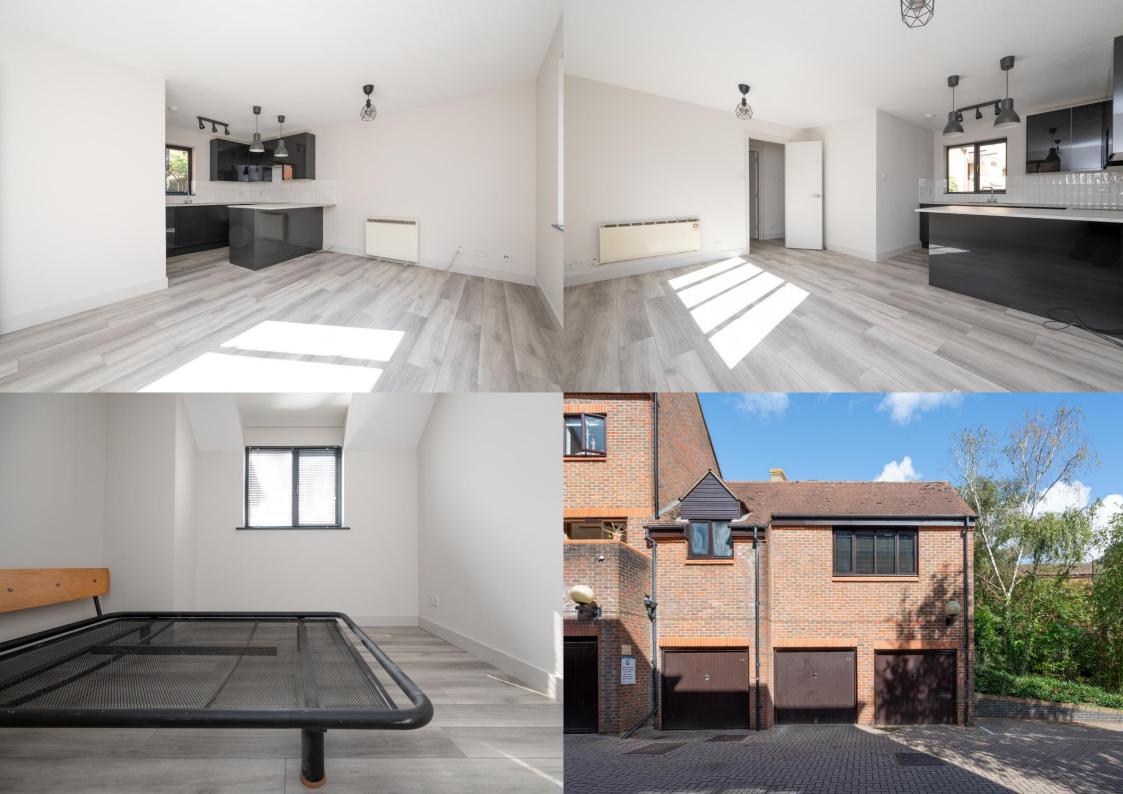

A completely refurbished CENTRALLY LOCATED located purpose-built one bedroom MEWS PROPERTY close to the mainline station.

£1,300 per month

To Let Part Furnished or Unfurnished

12 Month Tenancy

Council Tax Band: C