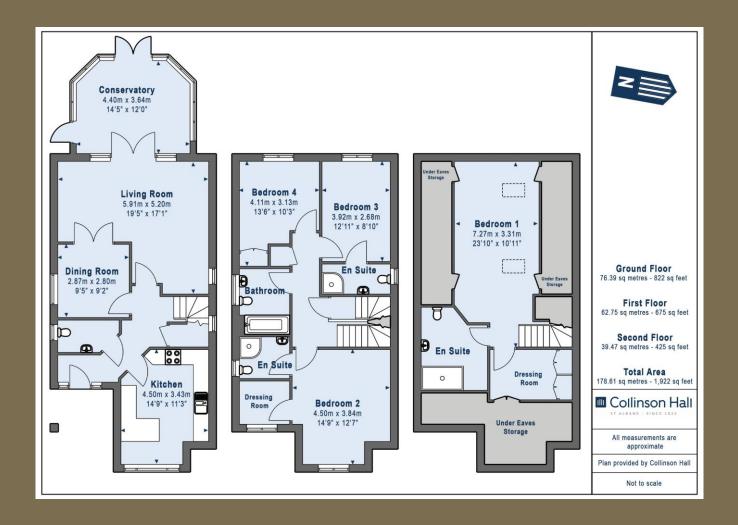

Rosedene End, Watford Road, St. Albans, Hertfordshire, AL2 3BN

A SPACIOUS and beautifully presented FOUR BEDROOM DETACHED family home situated within an exclusive GATED DEVELOPTMENT in CHISWELL GREEN, close to excellent amenities and highly regarded local schools.