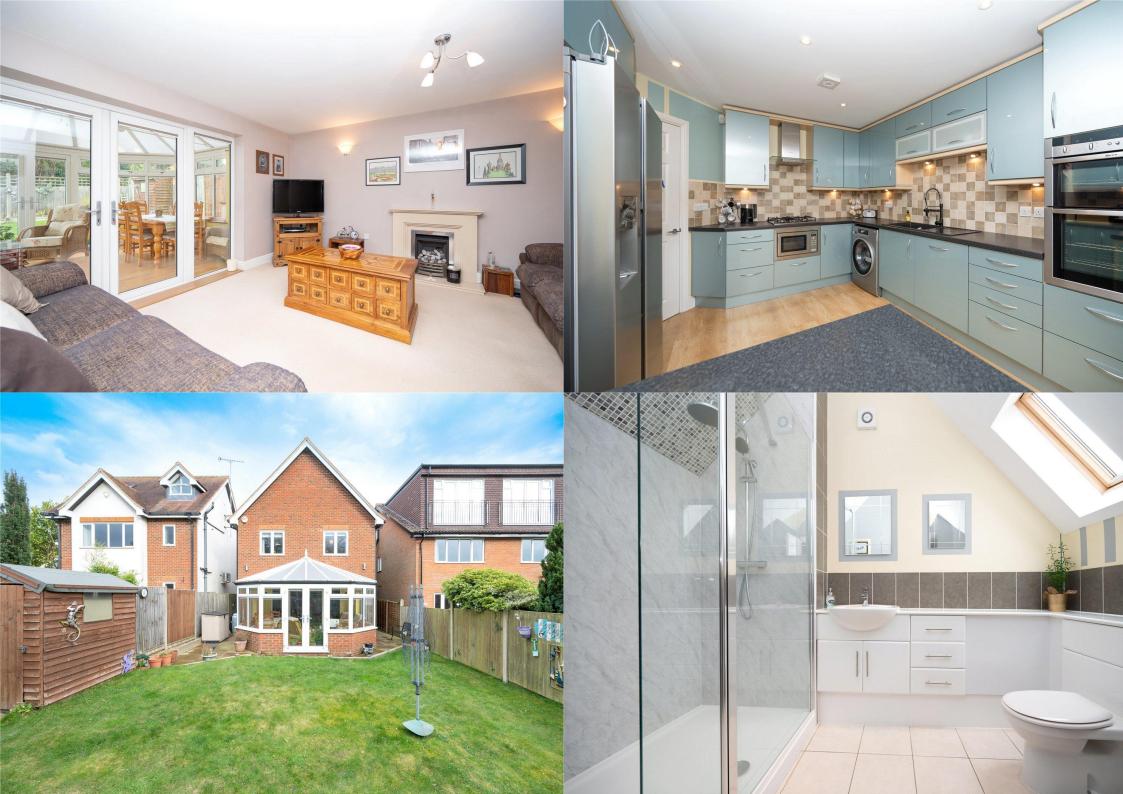

Rosedene End, Watford Road, St. Albans, Hertfordshire, AL2 3BN

A SPACIOUS and beautifully presented FOUR BEDROOM DETACHED family home situated within an exclusive GATED DEVELOPTMENT in CHISWELL GREEN, close to excellent amenities and highly regarded local schools.

£3,000 per month

To Let Unfurnished

12 Month Tenancy

White Goods - Oven/Hob, Washing Machine, Fridge/Freezer, Microwave, Dishwasher

Parking: Driveway

Council Tax - Band G

EPC Rating: C

Available 8th of July 2023