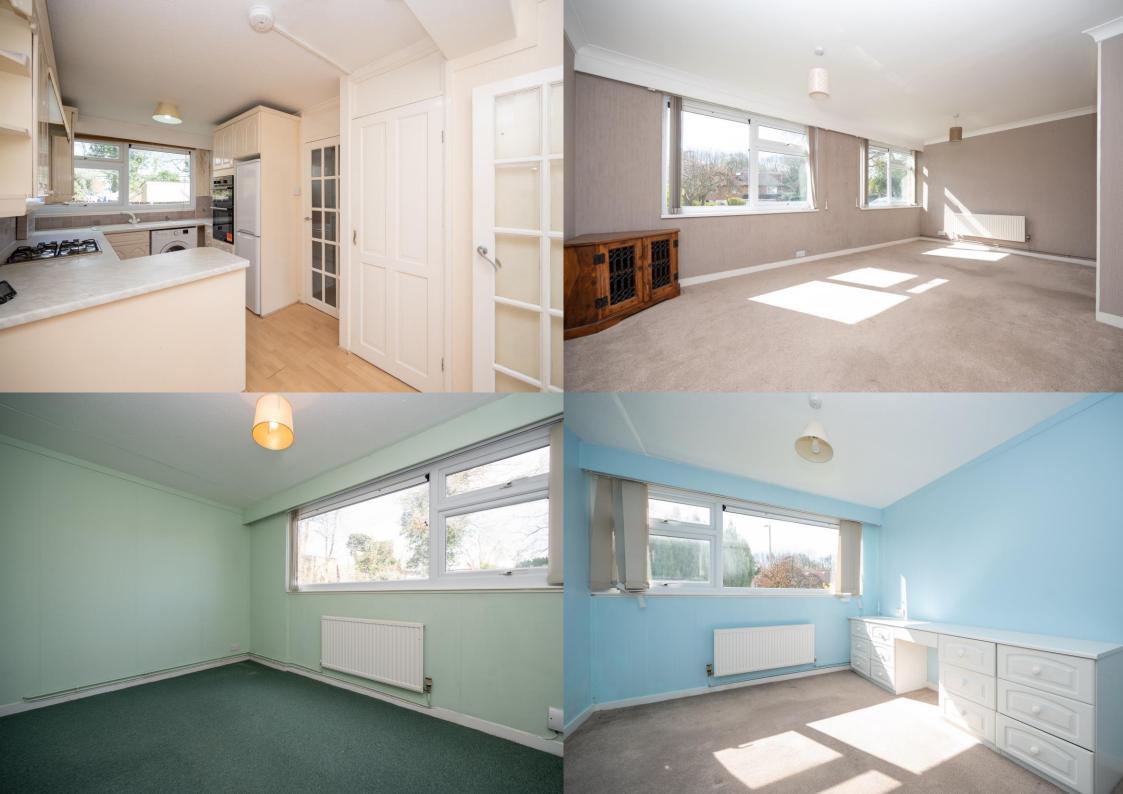

A WELL PRESENTED two double bedroom ground floor APARTMENT situated in the popular Marshalswick area of St Albans, close to LOCAL SHOPS and reputable SCHOOLING.

Asking Price: £275,000

This ground floor property does require some modernisation however offers versatile and spacious living accommodation to include, a fully fitted kitchen, a large lounge and dining area with views to the front, two double bedrooms and a family bathroom suite. Externally, there are communal grounds and parking facilities.

EPC Rating: TBC Council Tax Band: C

Entrance Hall

Living Room 5.50m x 3.62m (18'1" x 11'11").

Kitchen 4.88m x 2.47m (16' x 8'1").

Bedroom 1 4.20m x 3.06m (13'9" x 10').

Bedroom 2 3.66m x 3.11m (12' x 10'2").