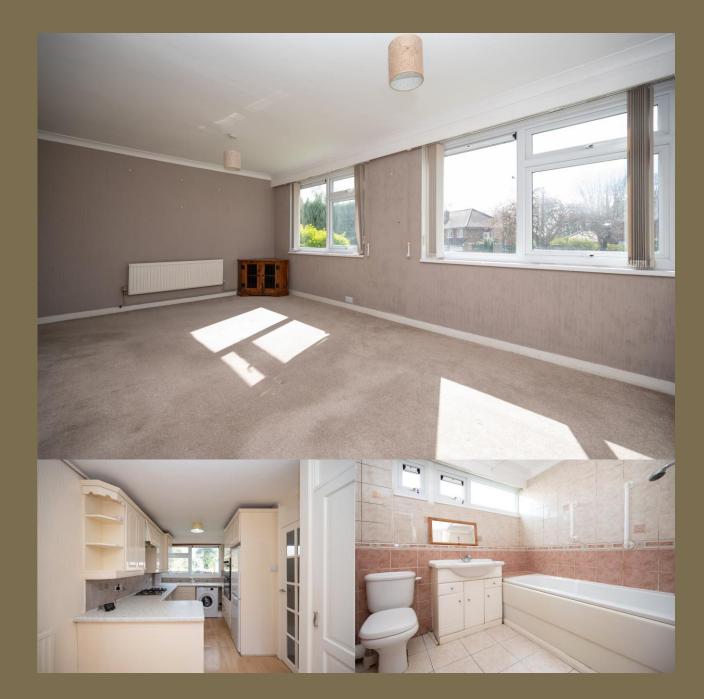

A WELL PRESENTED two double bedroom ground floor APARTMENT situated in the popular Marshalswick area of St Albans, close to LOCAL SHOPS and reputable SCHOOLING.

Asking Price: £275,000

This ground floor property does require some modernisation however offers versatile and spacious living accommodation to include, a fully fitted kitchen, a large lounge and dining area with views to the front, two double bedrooms and a family bathroom suite. Externally, there are communal grounds and parking facilities.

EPC Rating: TBC Council Tax Band: C

Entrance Hall

Living Room 5.50m x 3.62m (18'1" x 11'11").

Kitchen 4.88m x 2.47m (16' x 8'1").

Bedroom 1 4.20m x 3.06m (13'9" x 10').

Bedroom 2 3.66m x 3.11m (12' x 10'2").

Bathroom

Communal Gardens