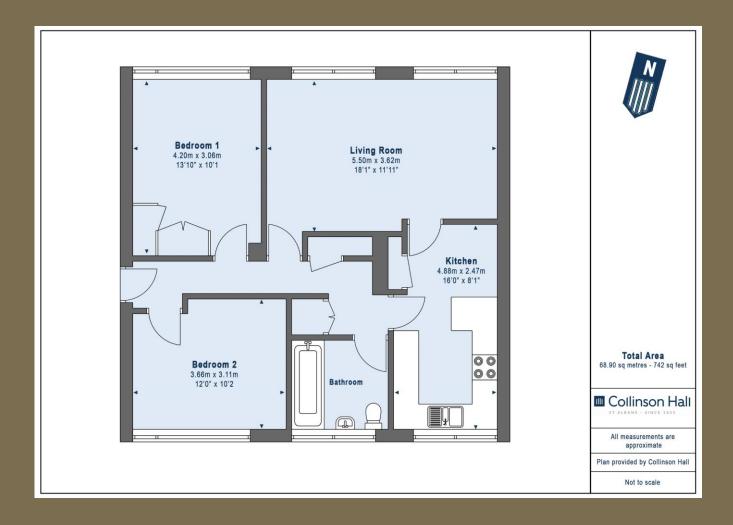

EPC Rating: TBC Council Tax Band: C

Entrance Hall

Living Room 5.50m x 3.62m (18'1" x 11'11").

Kitchen 4.88m x 2.47m (16' x 8'1").

Bedroom 1 4.20m x 3.06m (13'9" x 10').

Bedroom 2 3.66m x 3.11m (12' x 10'2").

Bathroom

Communal Gardens