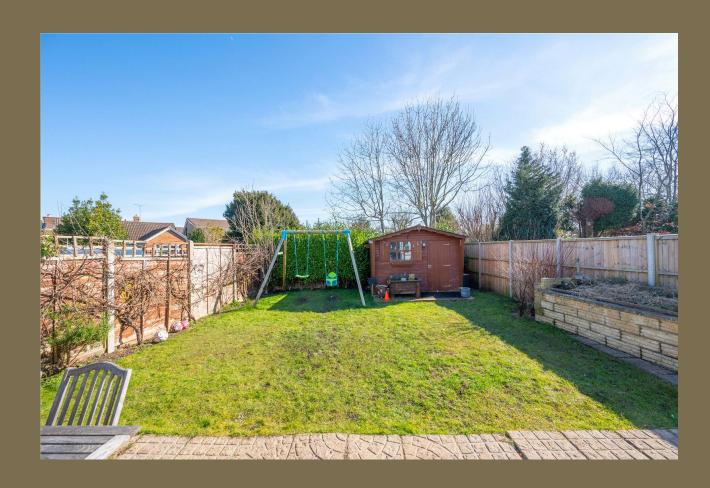

£3,000 per month

To Let: Part or Unfurnished

12 Month Tenancy

White goods: Oven/Hob, Fridge/Freezer, Washing Machine and Dishwasher

Parking: Driveway

Council Tax: F

EPC: E (45)

Available from 19th April 2025