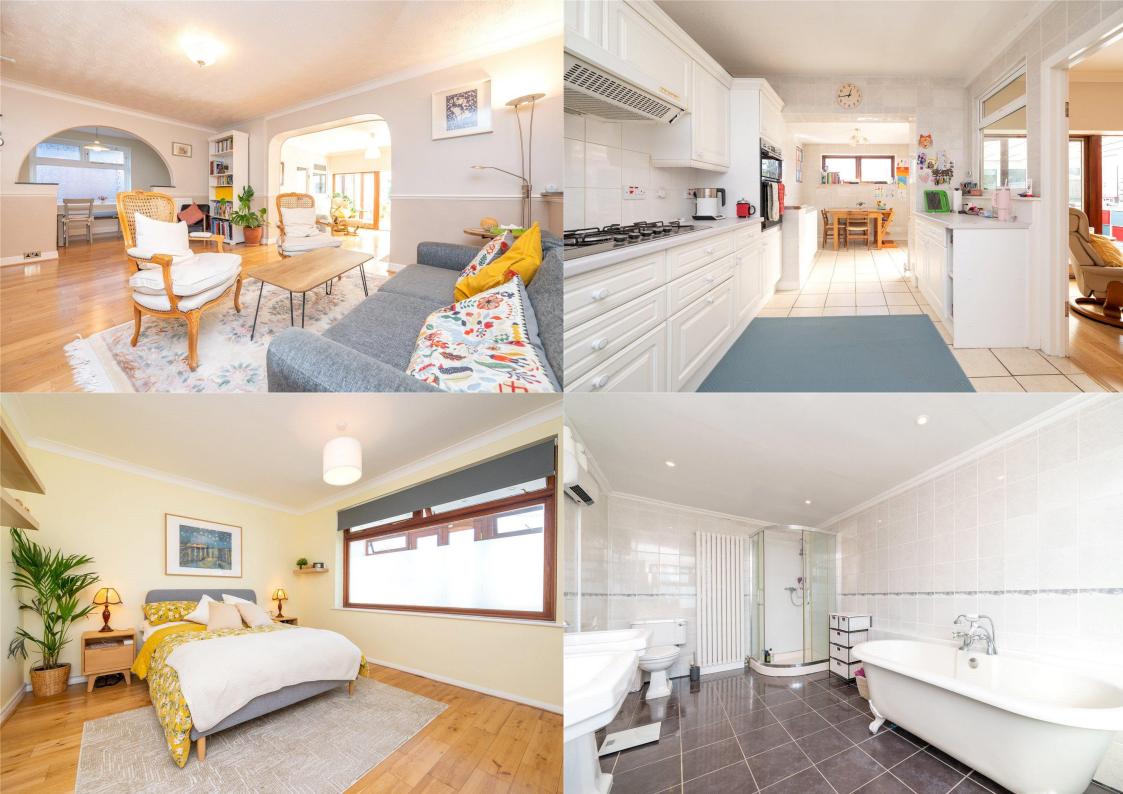

£3,000 per month

To Let: Part or Unfurnished

12 Month Tenancy

White goods: Oven/Hob, Fridge/Freezer, Washing Machine and Dishwasher

Parking: Driveway

Council Tax: F

EPC: E (45)

Available from 19th April 2025