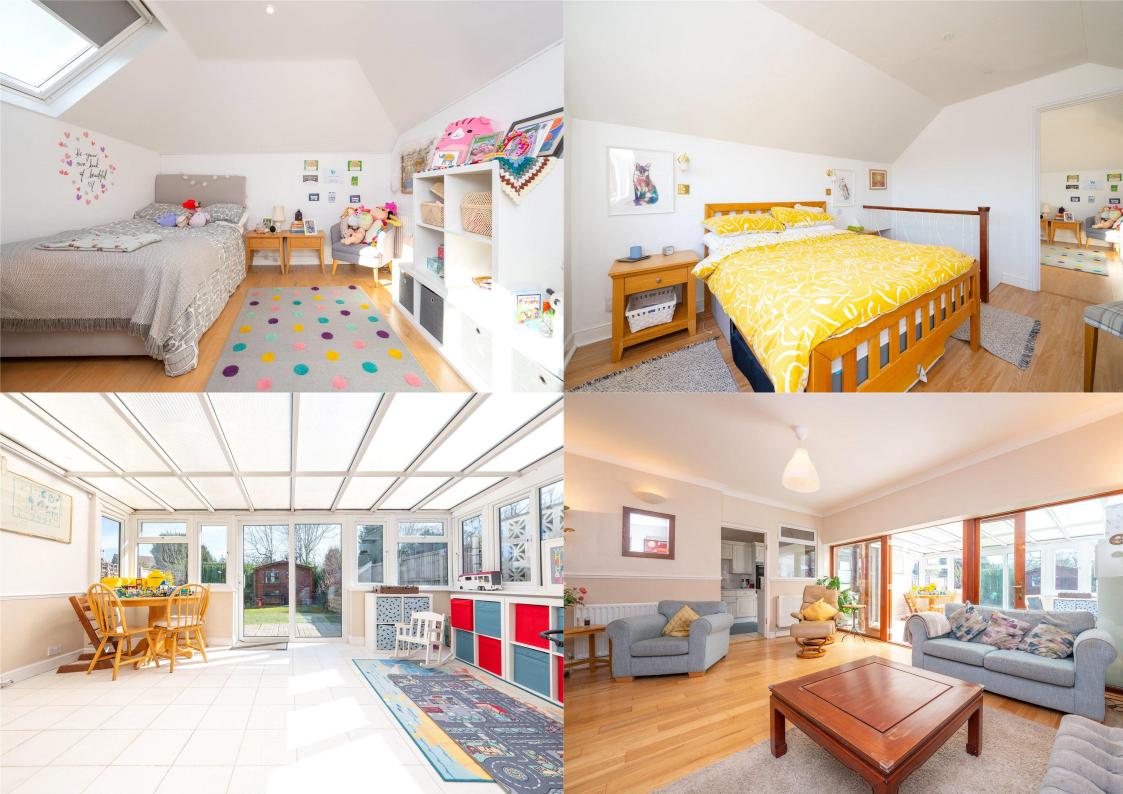

£3,000 per month

To Let: Part or Unfurnished

12 Month Tenancy

White goods: Oven/Hob, Fridge/Freezer, Washing Machine and Dishwasher

Parking: Driveway

Council Tax: F

EPC: E (45)

Available from 19th April 2025