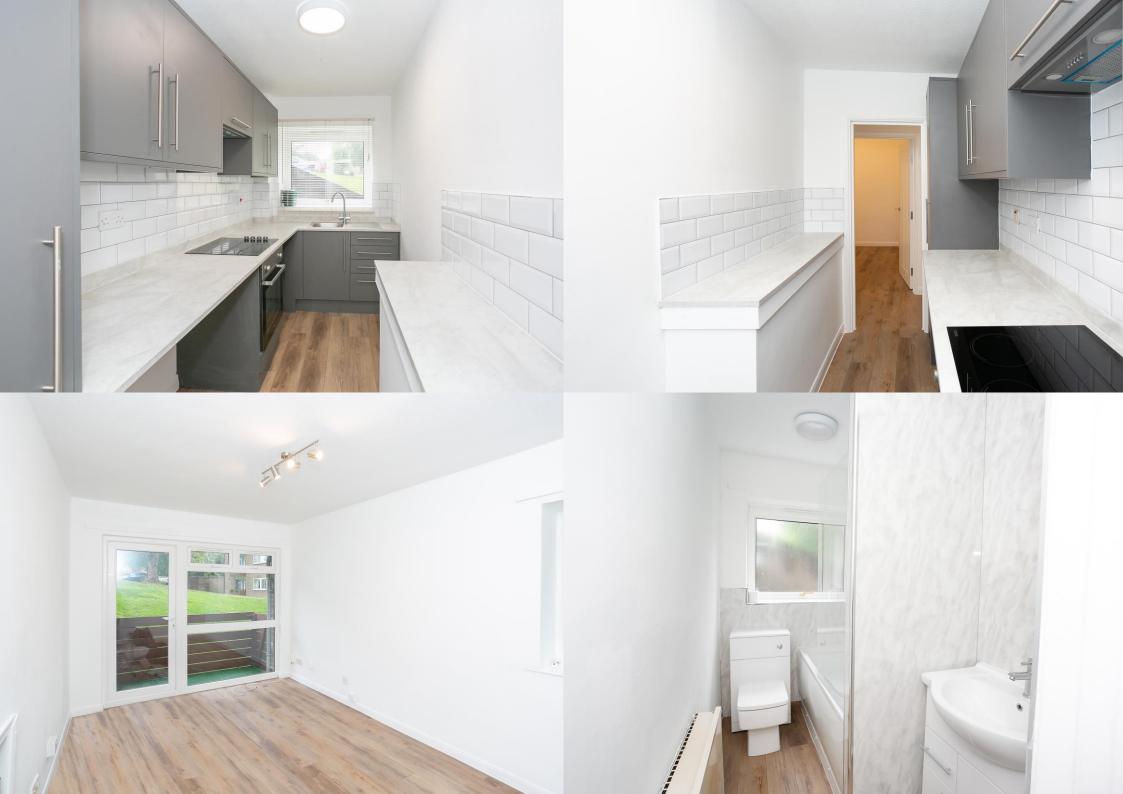

Fern Drive, Hemel Hempstead, Hertfordshire, HP3 9EU

A perfectly placed NEWLY RENOVATED ONE BEDROOM GROUND FLOOR apartment with its OWN GARAGE, set amongst beautifully and regularly maintained grounds. The property benefits from RESIDENTS PARKING and is well positioned for Jarman Park, schooling, and GOOD TRANSPORT LINKS.

£1,100 per month

To Let Unfurnished

12 Months Tenancy

White Goods: Oven, Hob, Fridge, Freezer, Washing Machine

Parking: Allocated space, visitor bays and a

garage

Council Tax Band: B

EPC Rating: D 55