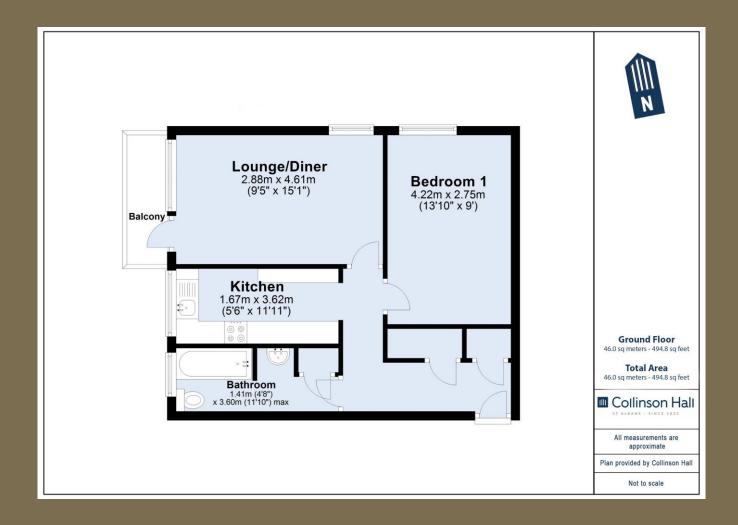

Fern Drive, Hemel Hempstead, Hertfordshire, HP3 9EU

A perfectly placed NEWLY RENOVATED ONE BEDROOM GROUND FLOOR apartment with its OWN GARAGE, set amongst beautifully and regularly maintained grounds. The property benefits from RESIDENTS PARKING and is well positioned for Jarman Park, schooling, and GOOD TRANSPORT LINKS.

£1,100 per month

To Let Unfurnished

12 Months Tenancy

White Goods: Oven, Hob, Fridge, Freezer, Washing Machine

Parking: Allocated space, visitor bays and a

garage

Council Tax Band: B

EPC Rating: D 55