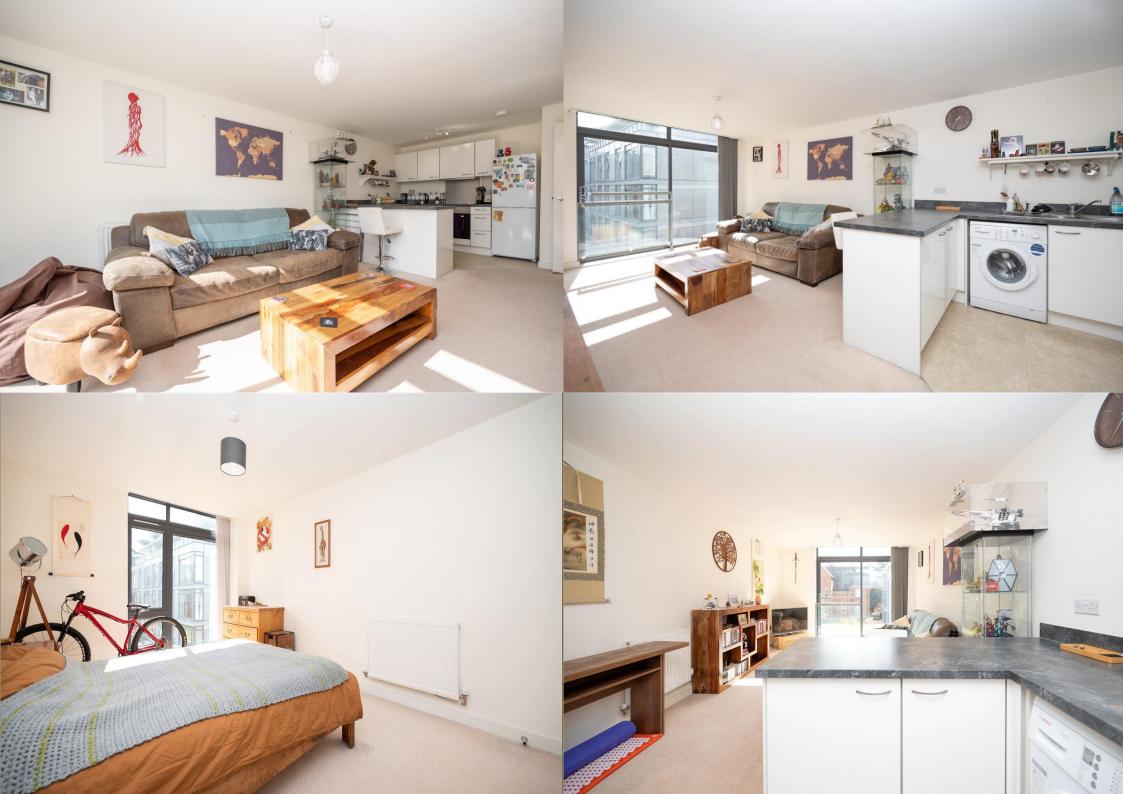

With accommodation comprising of a spacious double bedroom with large floor to ceiling windows, a modern fully tiled bathroom suite, stylish kitchen with integrated appliances and an open plan living/dining room.

EPC Rating: B 82 Council Tax Band: C

Entrance Hall

Kitchen / Living Room *6.80m x 3.48m (22'4" x 11'5")*.

Bedroom 4.68m x 3.06m (15'4" x 10').

Bathroom

Communal Gardens

Allocated Parking Space