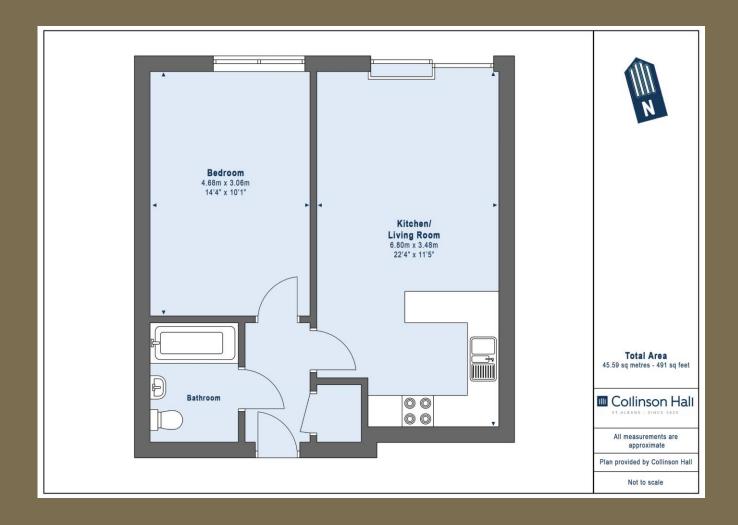

With accommodation comprising of a spacious double bedroom with large floor to ceiling windows, a modern fully tiled bathroom suite, stylish kitchen with integrated appliances and an open plan living/dining room.

EPC Rating: B 82 Council Tax Band: C

Entrance Hall

Kitchen / Living Room *6.80m x 3.48m (22'4" x 11'5")*.

Bedroom 4.68m x 3.06m (15'4" x 10').

Bathroom

Communal Gardens

Allocated Parking Space

## PLEASE NOTE

These particulars do not constitute an offer or contract in whole or in part. Please note that these details have been prepared for prospective purchasers as a general guide. We have endeavoured to be accurate in their preparation, but any intending purchaser should not rely on them as statements or representations of fact. In respect of the floor plans, these are for illustrative purposes only and room sizes are approximate and rounded: they are taken between internal wall surfaces and therefore may include cupboards/shelves, etc. No responsibility is taken for any error. Accordingly they should not be relied upon for carpets and furnishings. The services, systems and appliances at the property have not been tested and no guarantee as to their operability or efficiency can be given.