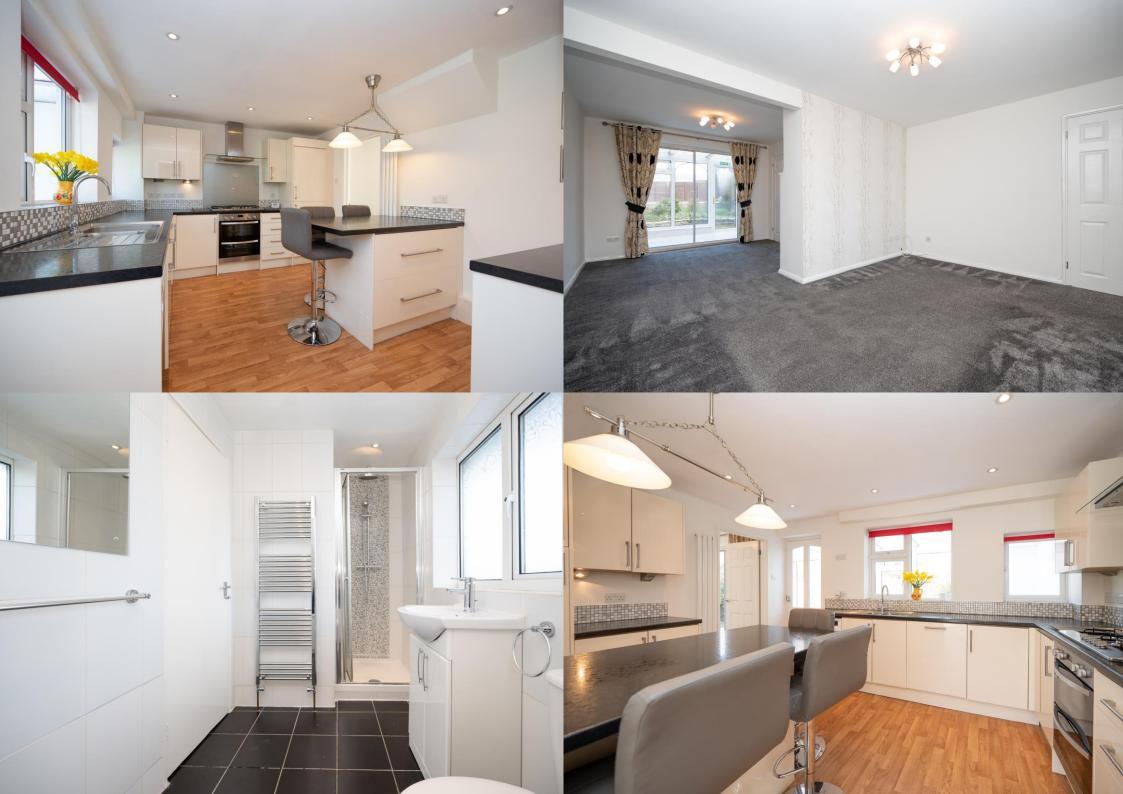

Springfields, Welwyn Garden City, Hertfordshire, AL8 6XT

A THREE bedroom SEMI DETACHED property, BEAUTIFULLY PRESENTED throughout with a SPACIOUS rear GARDEN and a large driveway to the front. Situated within CLOSE PROXIMITY to STANBOROUGH LAKES, GOSLING SPORTS PARK AND GOOD LOCAL SCHOOLING, all within GOOD TRANSPORT LINKS.

£1,900 per month

To Let Unfurnished

12 Month Tenancy

White goods: Fridge/Freezer, Oven/Hob,

Washing Machine, Dishwasher

Council Tax: Band D

Parking: Private Driveway

Available From: 10th April 2023