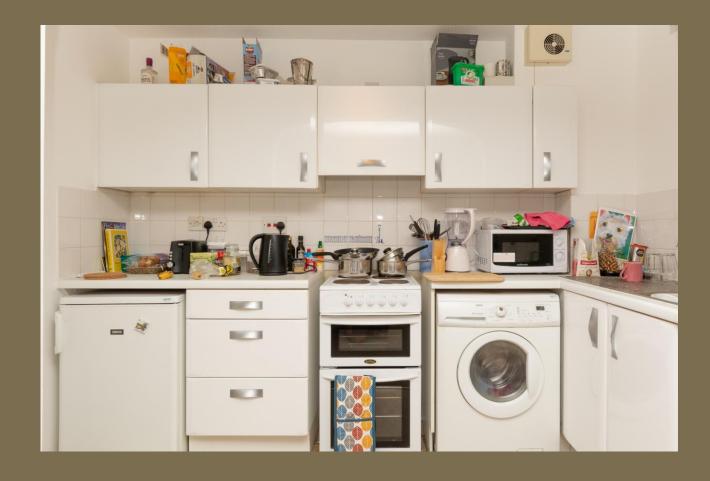

£1,100 per month

To Let Unfurnished

White Goods :fridge freezer, washing machine, oven/hob included.

Council Tax band C

Minimum term :12 months.

Available NOW