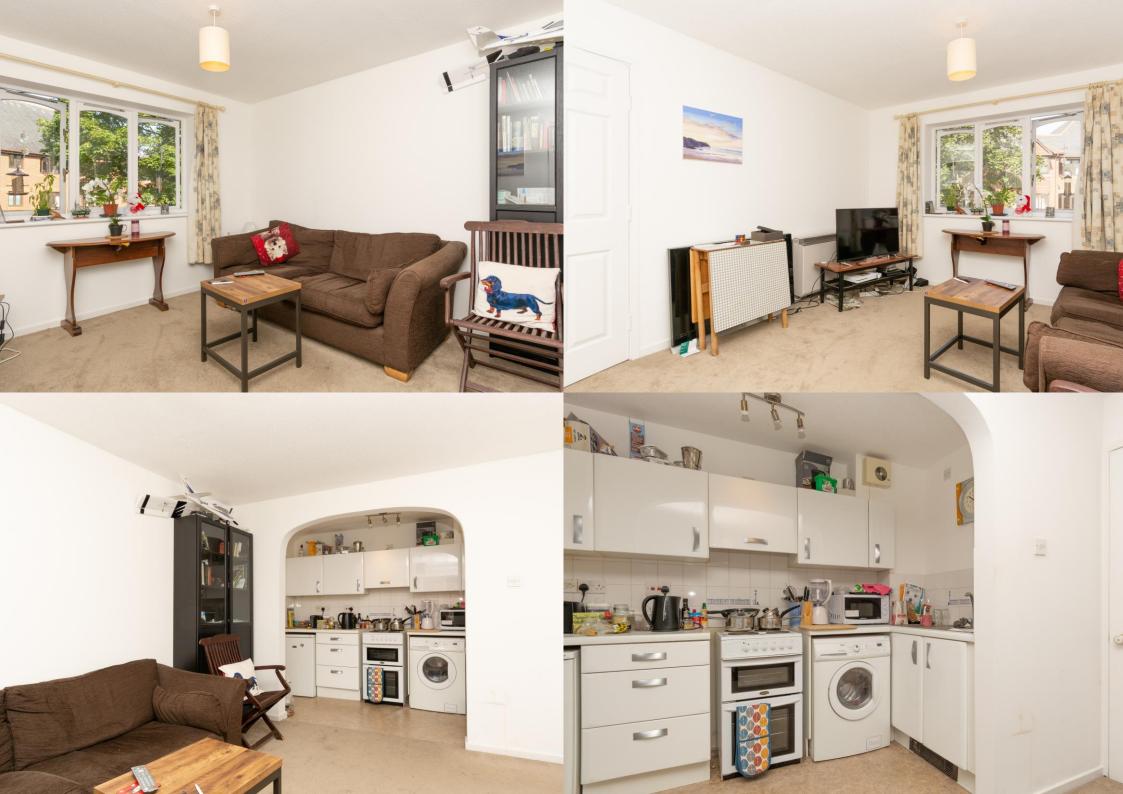

£1,100 per month

To Let Unfurnished

White Goods :fridge freezer, washing machine, oven/hob included.

Council Tax band C

Minimum term :12 months.

Available NOW