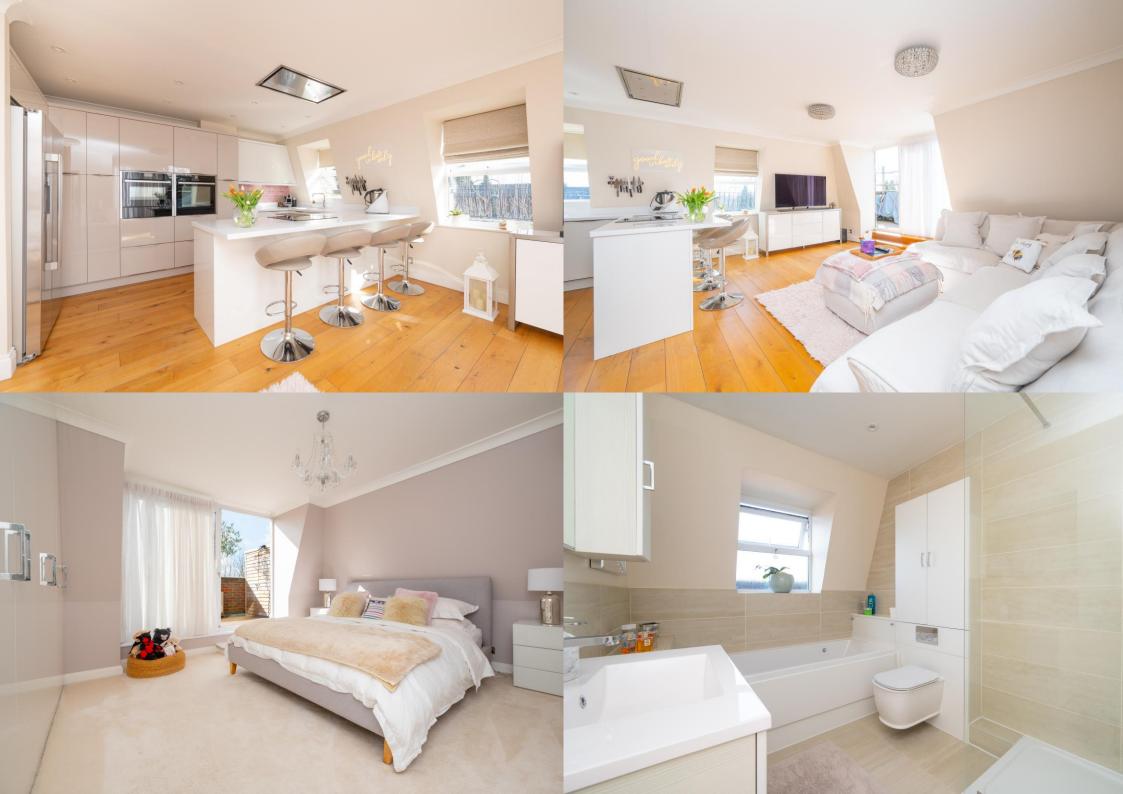

The property offers stylish and spacious living with over 1170 square feet of light and airy accommodation. There is a fantastic open plan living/dining/kitchen room with Bi-fold doors onto a good size wrap around balcony with far reaching views. All three bedrooms are generous sizes with the principle bedroom having a super king sized bed, enjoying sliding doors onto the balcony and a spacious four piece bathroom. There is also a separate shower room, fitted wardrobes to all bedrooms, utility room and an excellent level of storage space throughout. Lansdowne Place is meticulously maintained with well tended communal gardens, lift serving all floors and allocated parking for one vehicle with several visitor spaces.

EPC Rating: TBC Council Tax Band: F

Lease Information: This block benefits from a share

of freehold.

Entrance Hall

Kitchen/Living/Dining 5.85m x 5.45m (19'2" x 17'11").

Utility Room

Bedroom 1 4.28m x 3.55m (14'1" x 11'8").

Bathroom

Bedroom 2 4.25m x 3.02m (13'11" x 9'11").

Walk - In - Wardrobe

Bedroom 3 3.59m x 3.01m (11'9" x 9'11").

Shower Room

Balcony

Communal Gardens

Allocated Parking