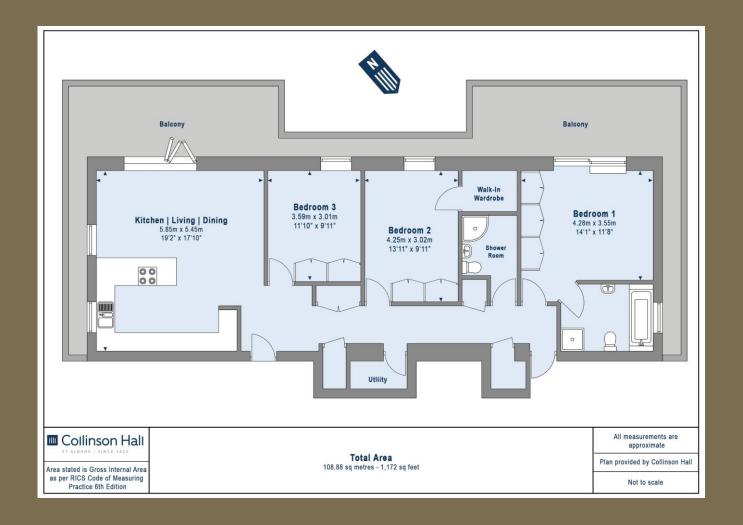

The property offers stylish and spacious living with over 1170 square feet of light and airy accommodation. There is a fantastic open plan living/dining/kitchen room with Bi-fold doors onto a good size wrap around balcony with far reaching views. All three bedrooms are generous sizes with the principle bedroom having a super king sized bed, enjoying sliding doors onto the balcony and a spacious four piece bathroom. There is also a separate shower room, fitted wardrobes to all bedrooms, utility room and an excellent level of storage space throughout. Lansdowne Place is meticulously maintained with well tended communal gardens, lift serving all floors and allocated parking for one vehicle with several visitor spaces.

EPC Rating: TBC Council Tax Band: F

Lease Information: This block benefits from a share

of freehold.

Entrance Hall

Kitchen/Living/Dining 5.85m x 5.45m (19'2" x 17'11").

Utility Room

Bedroom 1 4.28m x 3.55m (14'1" x 11'8").

Bathroom

Bedroom 2 4.25m x 3.02m (13'11" x 9'11").

Walk - In - Wardrobe

Bedroom 3 3.59m x 3.01m (11'9" x 9'11").

Shower Room

Balcony

Communal Gardens

Allocated Parking