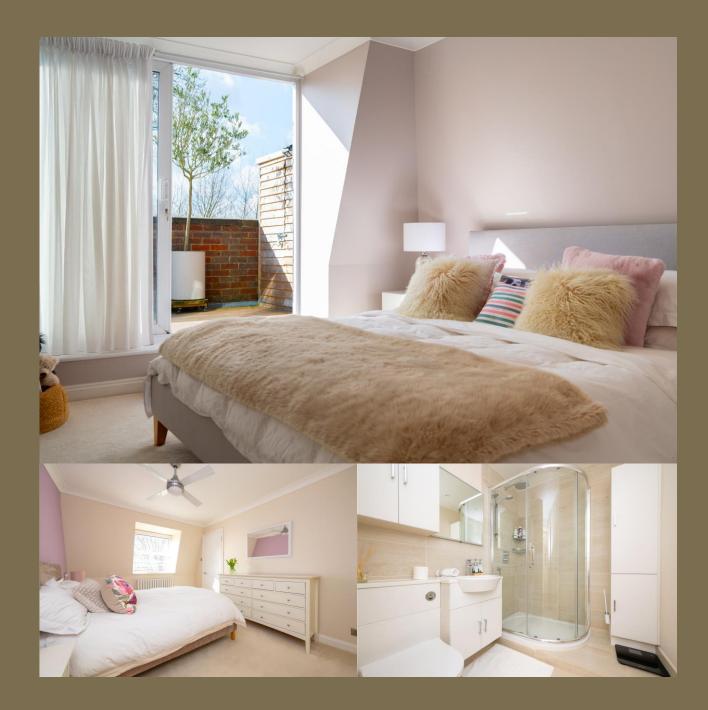

The property offers stylish and spacious living with over 1170 square feet of light and airy accommodation. There is a fantastic open plan living/dining/kitchen room with Bi-fold doors onto a good size wrap around balcony with far reaching views. All three bedrooms are generous sizes with the principle bedroom having a super king sized bed, enjoying sliding doors onto the balcony and a spacious four piece bathroom. There is also a separate shower room, fitted wardrobes to all bedrooms, utility room and an excellent level of storage space throughout. Lansdowne Place is meticulously maintained with well tended communal gardens, lift serving all floors and allocated parking for one vehicle with several visitor spaces.

Bathroom

Bedroom 2 4.25m x 3.02m (13'11" x 9'11").

Walk - In - Wardrobe

Bedroom 3 3.59m x 3.01m (11'9" x 9'11").

Shower Room

Balcony

Communal Gardens

Allocated Parking