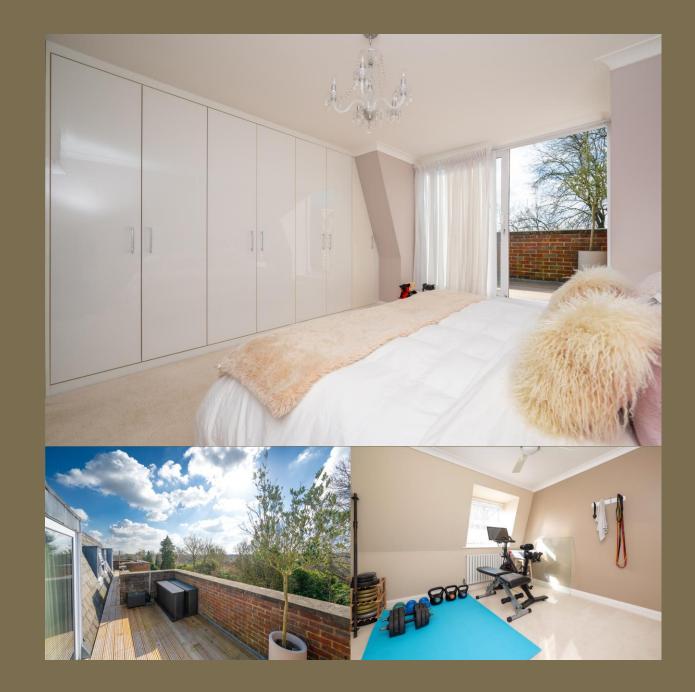

The property offers stylish and spacious living with over 1170 square feet of light and airy accommodation. There is a fantastic open plan living/dining/kitchen room with Bi-fold doors onto a good size wrap around balcony with far reaching views. All three bedrooms are generous sizes with the principle bedroom having a super king sized bed, enjoying sliding doors onto the balcony and a spacious four piece bathroom. There is also a separate shower room, fitted wardrobes to all bedrooms, utility room and an excellent level of storage space throughout. Lansdowne Place is meticulously maintained with well tended communal gardens, lift serving all floors and allocated parking for one vehicle with several visitor spaces.

EPC Rating: TBC Council Tax Band: F

Lease Information: This block benefits from a share

of freehold.

Entrance Hall

Kitchen/Living/Dining 5.85m x 5.45m (19'2" x 17'11").

Utility Room

Bedroom 1 4.28m x 3.55m (14'1" x 11'8").

Bathroom

Bedroom 2 4.25m x 3.02m (13'11" x 9'11").

Walk - In - Wardrobe

Bedroom 3 3.59m x 3.01m (11'9" x 9'11").

Shower Room

Balcony

Communal Gardens

Allocated Parking