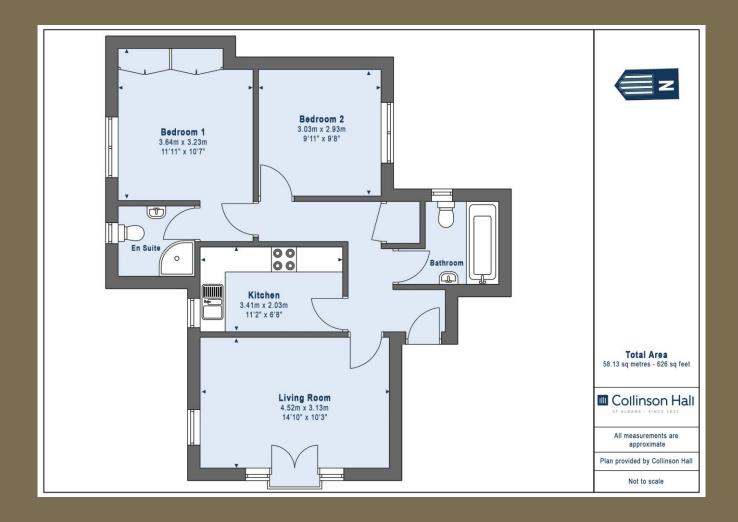

## A BEAUTIFULLY PRESENTED

REFURBISHED two-bedroom, two bathroom apartment in a SMALL DEVELOPMENT off of Hillside Road within a short walk to the CITY STATION. Benefits of this stylish apartment include JULIET BALCONY and RESIDENTS PARKING.

## PLEASE NOTE

These particulars do not constitute an offer or contract in whole or in part. Please note that these details have been prepared for prospective purchasers as a general guide. We have endeavoured to be accurate in their preparation, but any intending purchaser should not rely on them as statements or representations of fact. In respect of the floor plans, these are for illustrative purposes only and room sizes are approximate and rounded: they are taken between internal wall surfaces and therefore may include cupboards/shelves, etc. No responsibility is taken for any error. Accordingly they should not be relied upon for carpets and furnishings. The services, systems and appliances at the property have not been tested and no guarantee as to their operability or efficiency can be given.