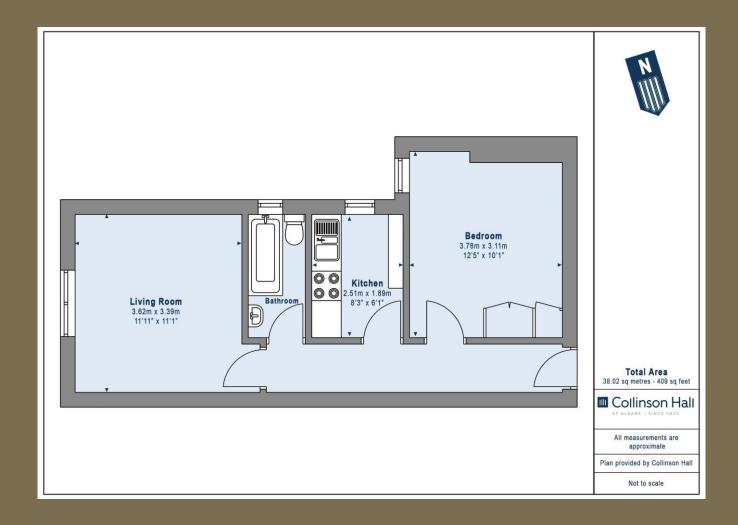

James Avenue, Off Anson Road, Cricklewood, London, NW2 4AJ

A SPACIOUS one bedroom first floor apartment converted from a Victorian character house, within walking distance of Willesden Green station.

£1,250 per month

## PLEASE NOTE

These particulars do not constitute an offer or contract in whole or in part. Please note that these details have been prepared for prospective purchasers as a general guide. We have endeavoured to be accurate in their preparation, but any intending purchaser should not rely on them as statements or representations of fact. In respect of the floor plans, these are for illustrative purposes only and room sizes are approximate and rounded: they are taken between internal wall surfaces and therefore may include cupboards/shelves, etc. No responsibility is taken for any error. Accordingly they should not be relied upon for carpets and furnishings. The services, systems and appliances at the property have not been tested and no guarantee as to their operability or efficiency can be given.