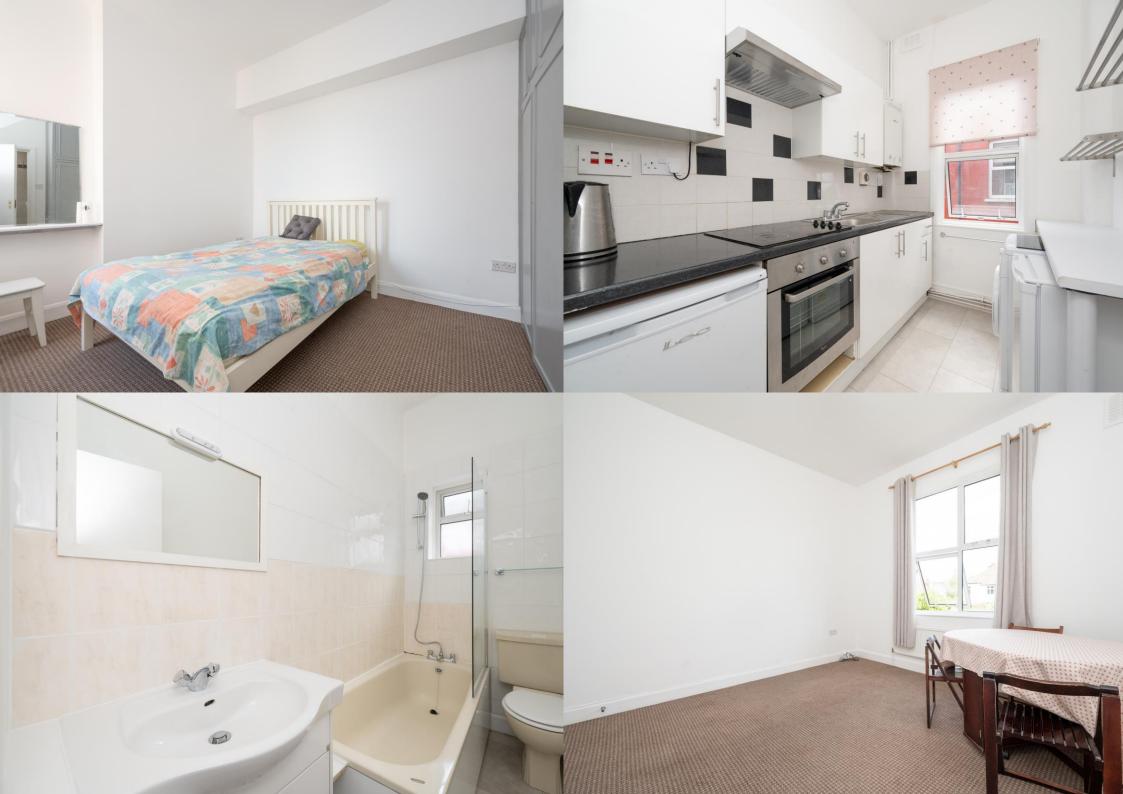

James Avenue, Off Anson Road, Cricklewood, London, NW2 4AJ

A SPACIOUS one bedroom first floor apartment converted from a Victorian character house, within walking distance of Willesden Green station.

£1,250 per month

To Let part furnished

Term: 12 Months Tenancy

White goods: Oven, Hob, Washing Machine,

Fridge and Freezer.

Council Tax Band : C

EPC Rating: D 68

Available from 15th September 2023

Viewings: Friday 1st September between