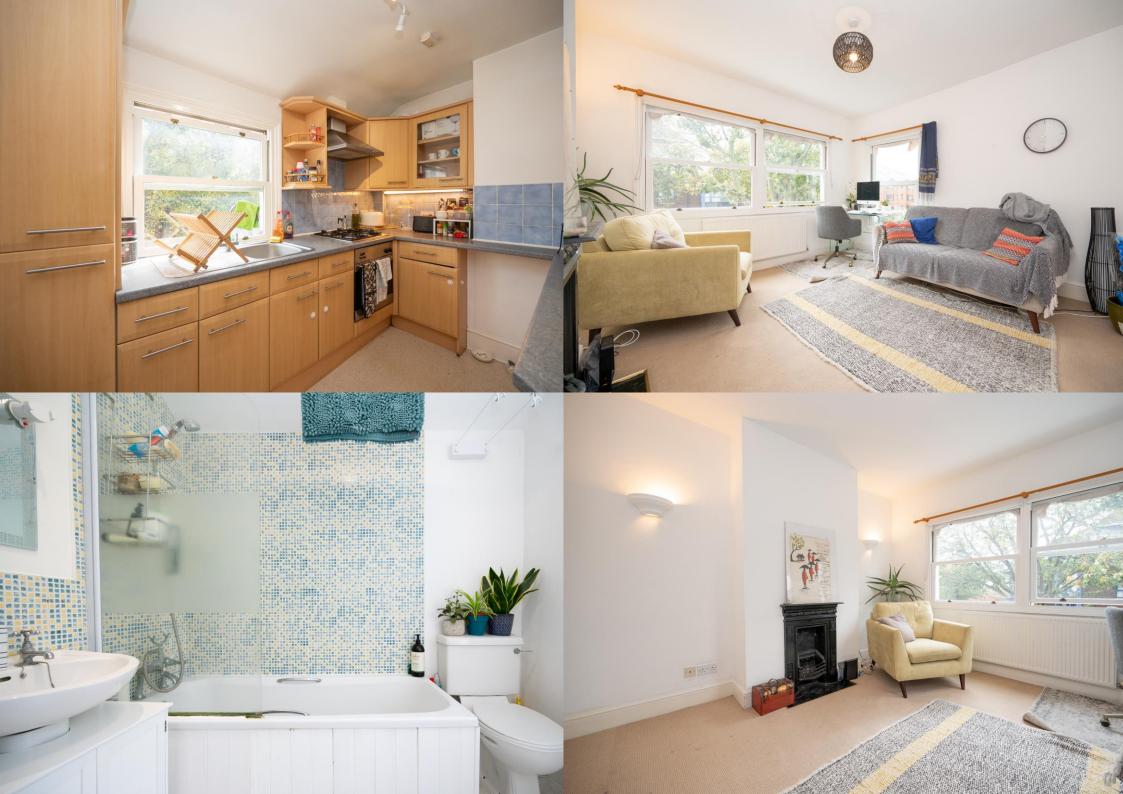

## £1,350 per month

The property includes Entrance hall, lounge, kitchen, one double bedroom, one single bedroom, bathroom and garage with driveway.

To let unfurnished.

EPC Rating: D

Council Tax Band: C

White goods - Fridge/ Freezer, Washing Machine, Gas Hob and Oven.