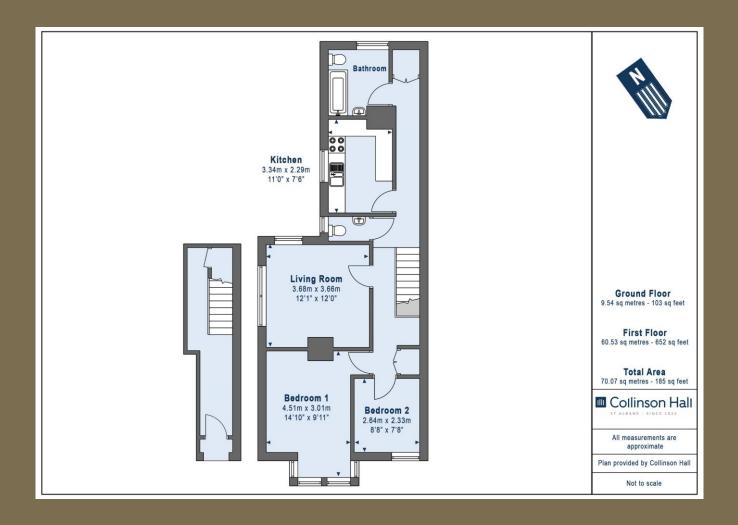

A TWO BEDROOM upper floor MAISONETTE in an excellent location, close to the Thameslink rail station and overlooking Clarence Park.

## £1,350 per month

The property includes Entrance hall, lounge, kitchen, one double bedroom, one single bedroom, bathroom and garage with driveway.

To let unfurnished.

EPC Rating: D

Council Tax Band: C

White goods - Fridge/ Freezer, Washing Machine, Gas Hob and Oven.