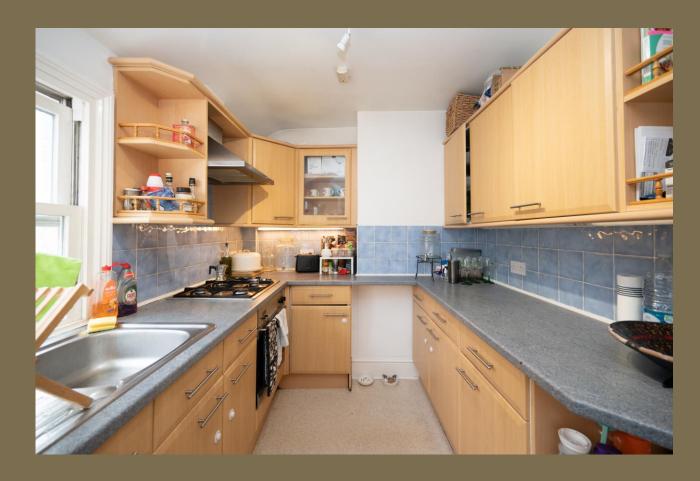

## £1,350 per month

The property includes Entrance hall, lounge, kitchen, one double bedroom, one single bedroom, bathroom and garage with driveway.

To let unfurnished.

EPC Rating: D

Council Tax Band: C

White goods - Fridge/ Freezer, Washing Machine, Gas Hob and Oven.