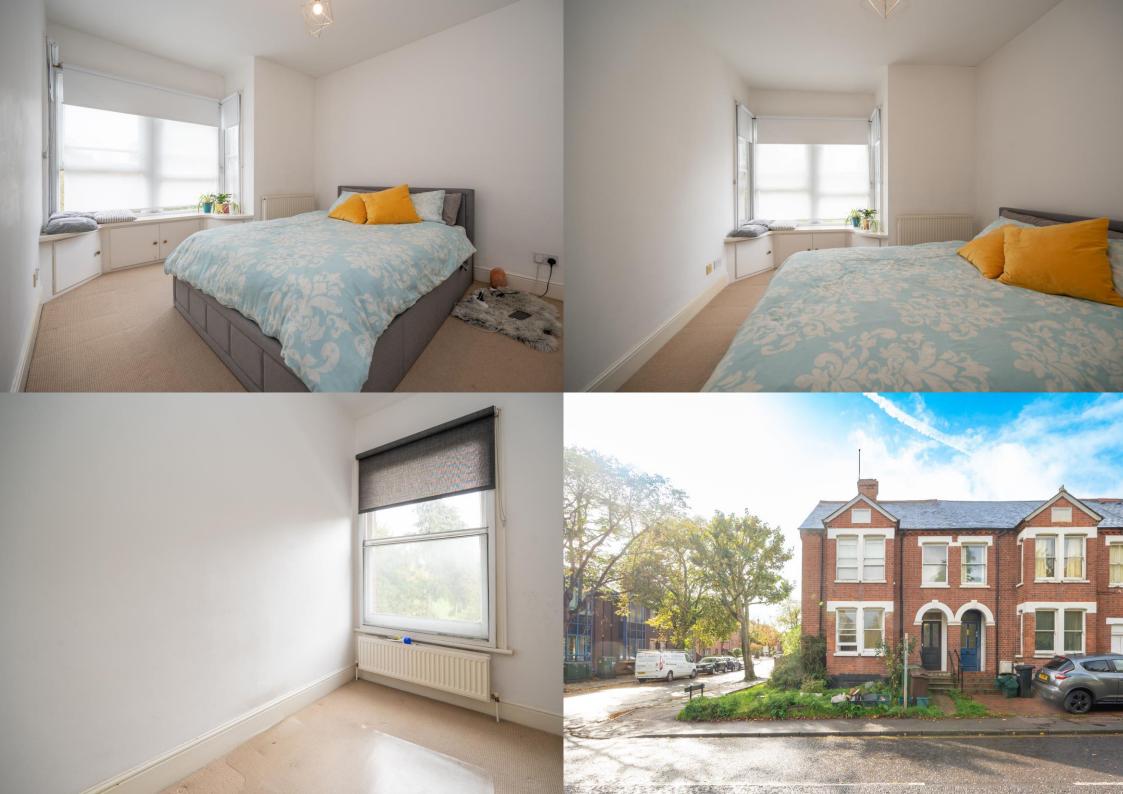

## £1,350 per month

The property includes Entrance hall, lounge, kitchen, one double bedroom, one single bedroom, bathroom and garage with driveway.

To let unfurnished.

EPC Rating: D

Council Tax Band: C

White goods - Fridge/ Freezer, Washing Machine, Gas Hob and Oven.