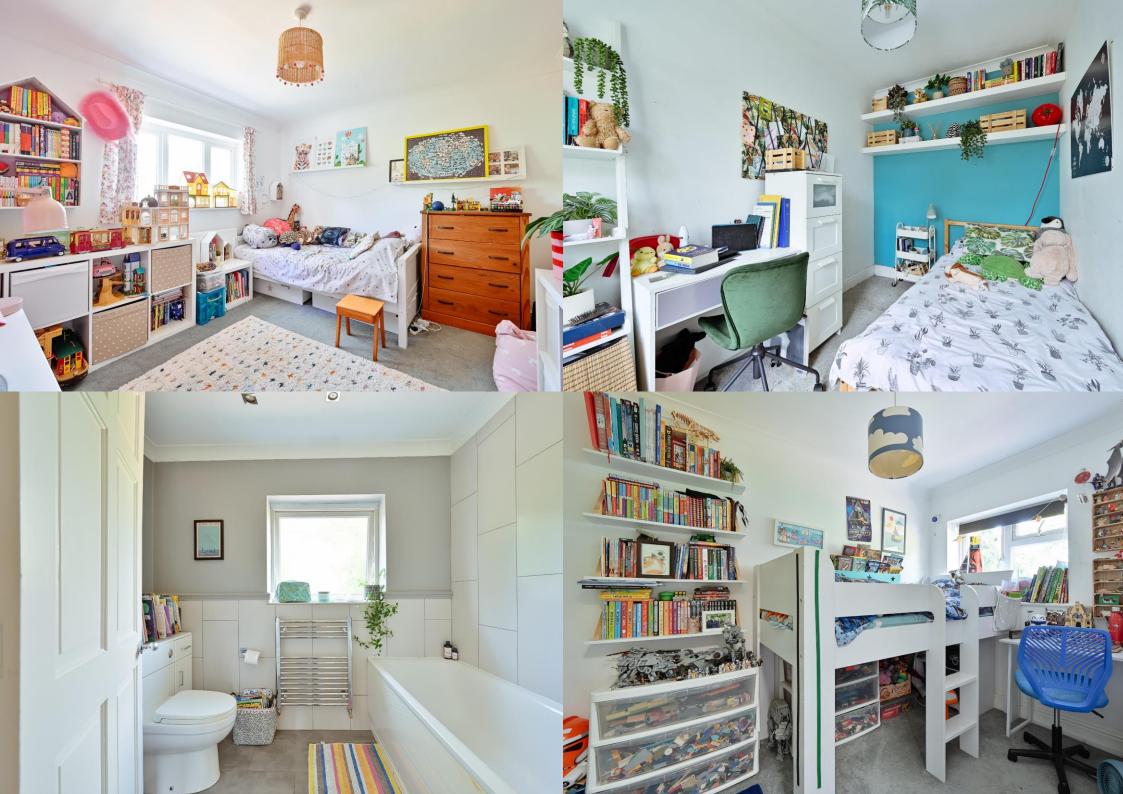

**Guide Price: £700,000** 

This beautifully presented property boasts approximately 1,400 square feet of elegant living space. A bright and inviting entrance hall sets the tone, leading to a stylish guest cloakroom, a refined sitting room, a versatile study/fourth bedroom, and a well-equipped utility room. At the heart of the home is a stunning open-plan kitchen and dining area, complete with a contemporary center island and sleek bi-folding doors that seamlessly open onto the landscaped rear garden, perfect for indooroutdoor living and entertaining. Upstairs, the spacious principal bedroom offers a sense of indulgence with its chic en-suite shower room. Two further well-proportioned bedrooms and a luxurious family bathroom complete the first-floor accommodation. Externally, the driveway provides off-road parking, with gated side access to a beautifully maintained rear garden and a thoughtfully designed garden room, ideal as a home office, gym, or relaxation space.