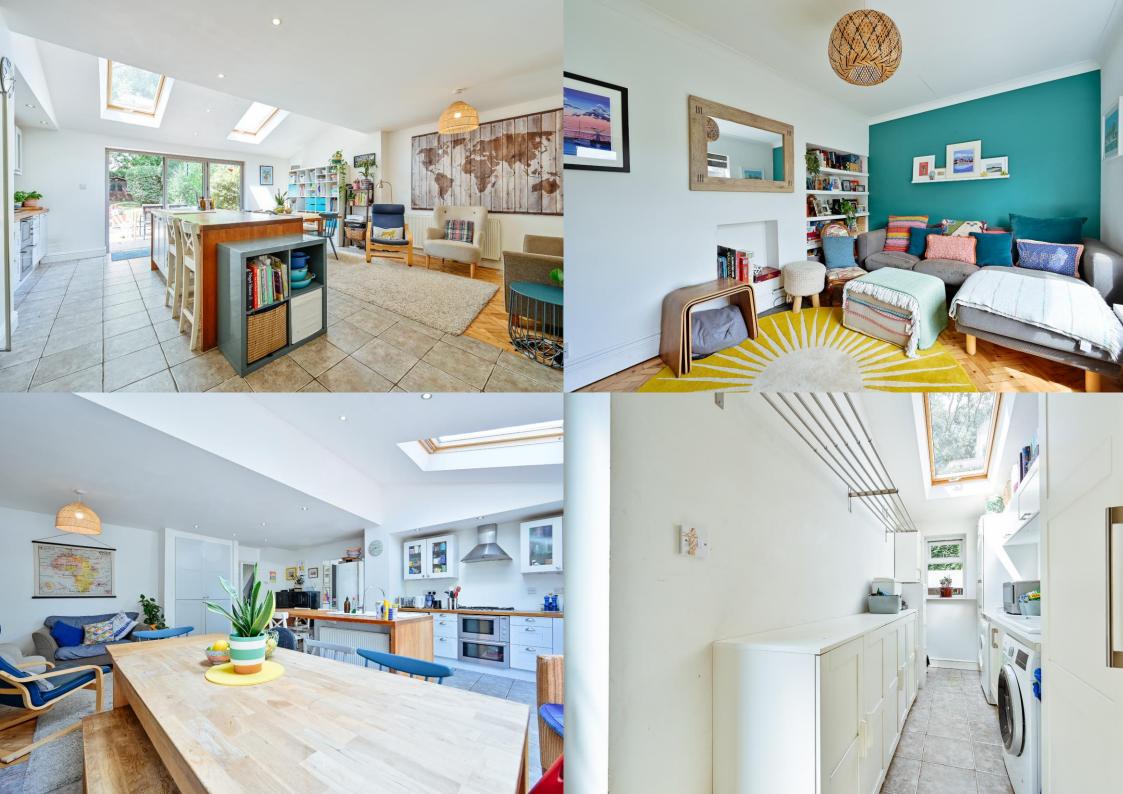

**Guide Price: £700,000** 

This beautifully presented property boasts approximately 1,400 square feet of elegant living space. A bright and inviting entrance hall sets the tone, leading to a stylish guest cloakroom, a refined sitting room, a versatile study/fourth bedroom, and a well-equipped utility room. At the heart of the home is a stunning open-plan kitchen and dining area, complete with a contemporary center island and sleek bi-folding doors that seamlessly open onto the landscaped rear garden, perfect for indooroutdoor living and entertaining. Upstairs, the spacious principal bedroom offers a sense of indulgence with its chic en-suite shower room. Two further well-proportioned bedrooms and a luxurious family bathroom complete the first-floor accommodation. Externally, the driveway provides off-road parking, with gated side access to a beautifully maintained rear garden and a thoughtfully designed garden room, ideal as a home office, gym, or relaxation space.