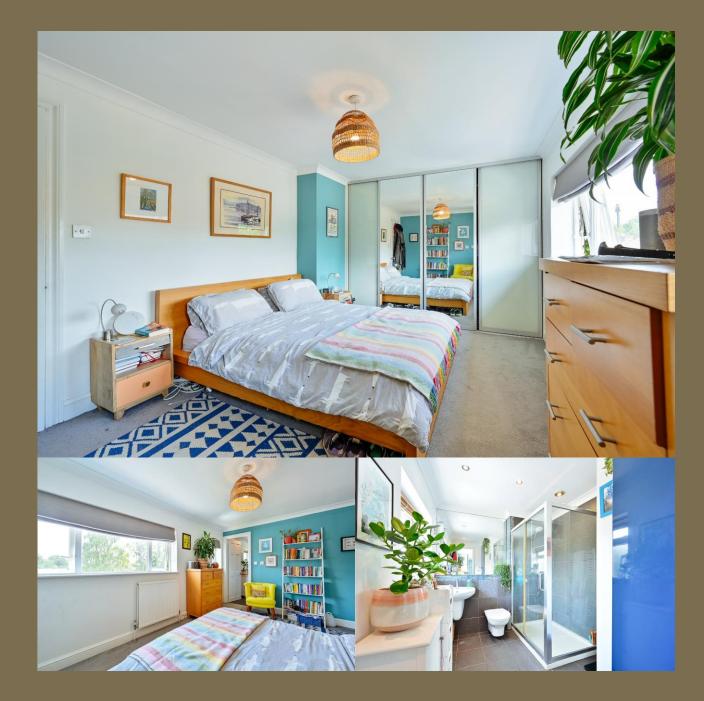

**Guide Price: £700,000** 

This beautifully presented property boasts approximately 1,400 square feet of elegant living space. A bright and inviting entrance hall sets the tone, leading to a stylish guest cloakroom, a refined sitting room, a versatile study/fourth bedroom, and a well-equipped utility room. At the heart of the home is a stunning open-plan kitchen and dining area, complete with a contemporary center island and sleek bi-folding doors that seamlessly open onto the landscaped rear garden, perfect for indooroutdoor living and entertaining. Upstairs, the spacious principal bedroom offers a sense of indulgence with its chic en-suite shower room. Two further well-proportioned bedrooms and a luxurious family bathroom complete the first-floor accommodation. Externally, the driveway provides off-road parking, with gated side access to a beautifully maintained rear garden and a thoughtfully designed garden room, ideal as a home office, gym, or relaxation space.