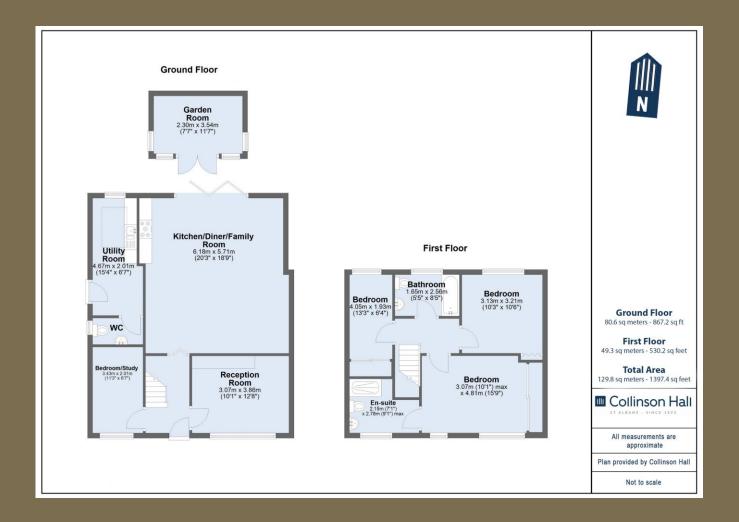

**Guide Price: £700,000** 

This beautifully presented property boasts approximately 1,400 square feet of elegant living space. A bright and inviting entrance hall sets the tone, leading to a stylish guest cloakroom, a refined sitting room, a versatile study/fourth bedroom, and a well-equipped utility room. At the heart of the home is a stunning open-plan kitchen and dining area, complete with a contemporary center island and sleek bi-folding doors that seamlessly open onto the landscaped rear garden, perfect for indooroutdoor living and entertaining. Upstairs, the spacious principal bedroom offers a sense of indulgence with its chic en-suite shower room. Two further well-proportioned bedrooms and a luxurious family bathroom complete the first-floor accommodation. Externally, the driveway provides off-road parking, with gated side access to a beautifully maintained rear garden and a thoughtfully designed garden room, ideal as a home office, gym, or relaxation space.

## PLEASE NOTE

These particulars do not constitute an offer or contract in whole or in part. Please note that these details have been prepared for prospective purchasers as a general guide. We have endeavoured to be accurate in their preparation, but any intending purchaser should not rely on them as statements or representations of fact. In respect of the floor plans, these are for illustrative purposes only and room sizes are approximate and rounded: they are taken between internal wall surfaces and therefore may include cupboards/shelves, etc. No responsibility is taken for any error. Accordingly they should not be relied upon for carpets and furnishings. The services, systems and appliances at the property have not been tested and no guarantee as to their operability or efficiency can be given.