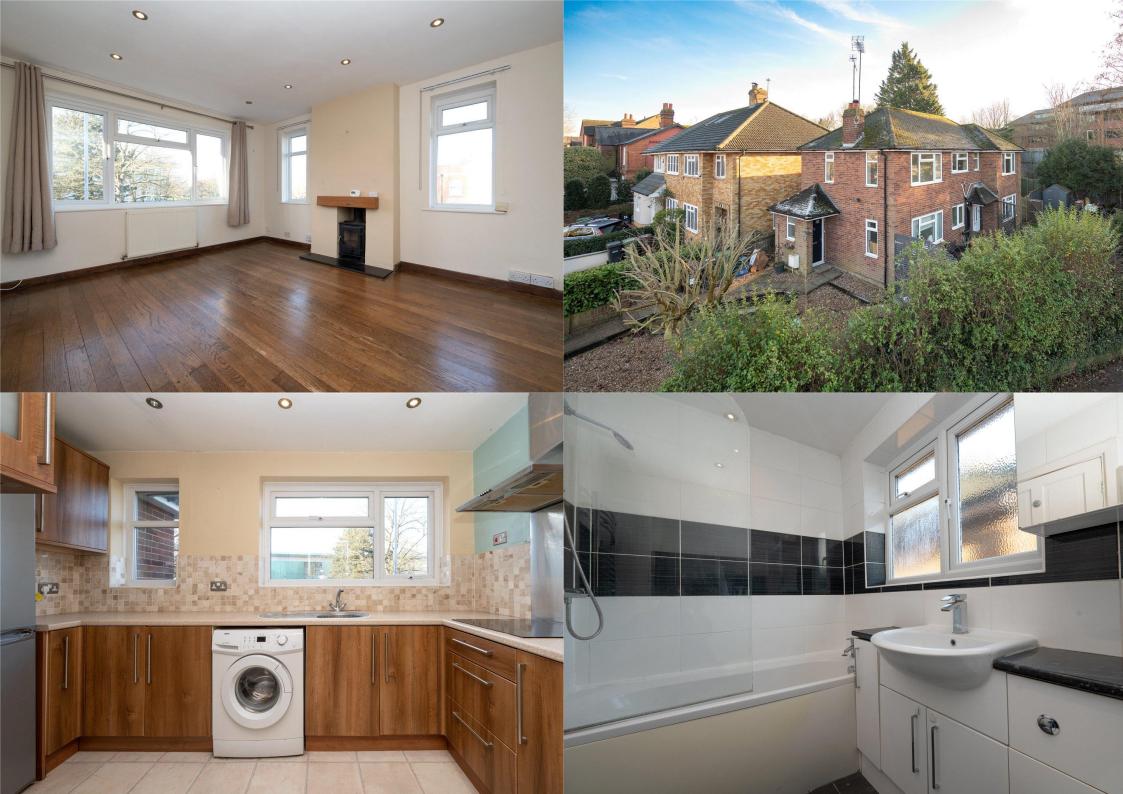

A well presented TWO BEDROOM first floor GARDEN maisonette situated within a sought after location close to excellent amenities and WALKING DISTANCE to the vibrant city centre and a short walk to Verulamium Park.

£1,750 per month

To Let Unfurnished

12 Months Tenancy

White Goods: Oven/Hob, Fridge/Freezer and

Washing Machine

Council Tax: C

EPC Rating: E

Available: 20th of March 2023