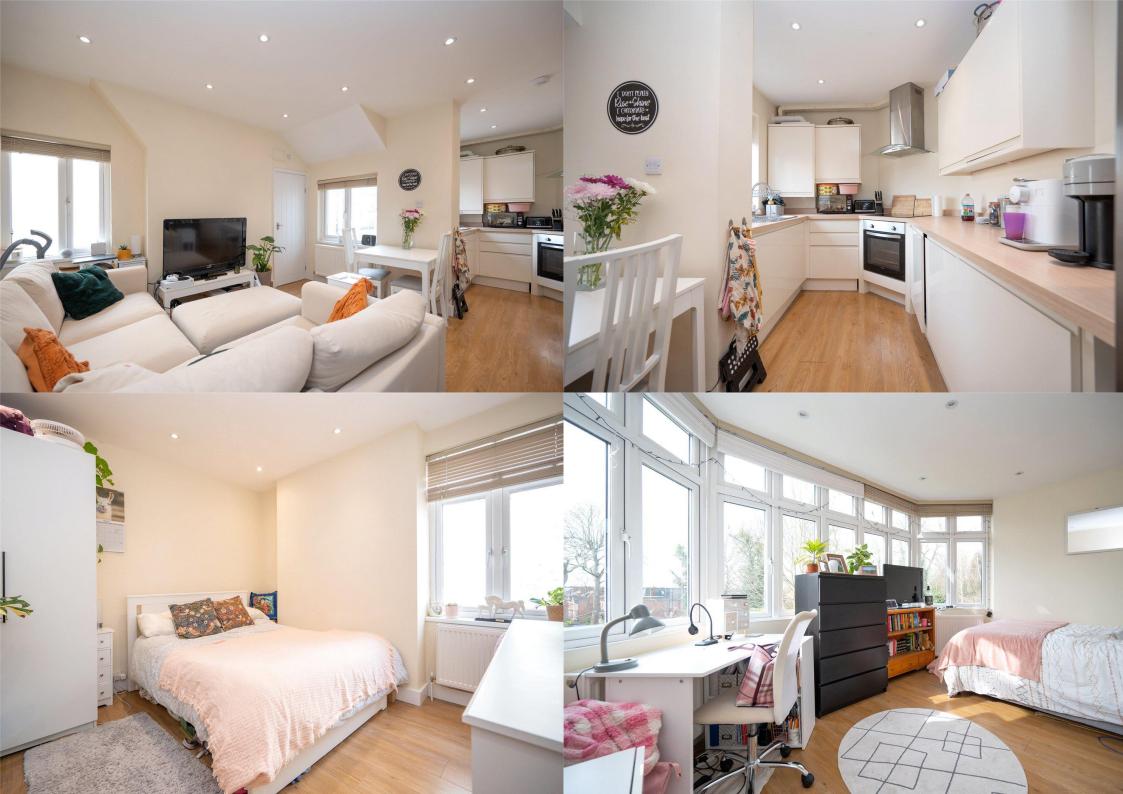

Set in an IMPRESSIVE PROPERTY is a SPACIOUS TWO BEDROOM APARTMENT, centrally located with access to COMMUNAL GARDEN and OFF-STREET PARKING to the rear.

£1,600 per month

To Let Unfurnished

Available From 1st June 2024

12 Months Tenancy

Council Tax: B

EPC Rating: D 68

White Goods: Fridge/Freezer, Washing

Machine, Oven/Hob

Parking: Parking to the Rear

Viewings - Saturday 4th May 2024 between 1.45pm-3.15pm by appointment only.