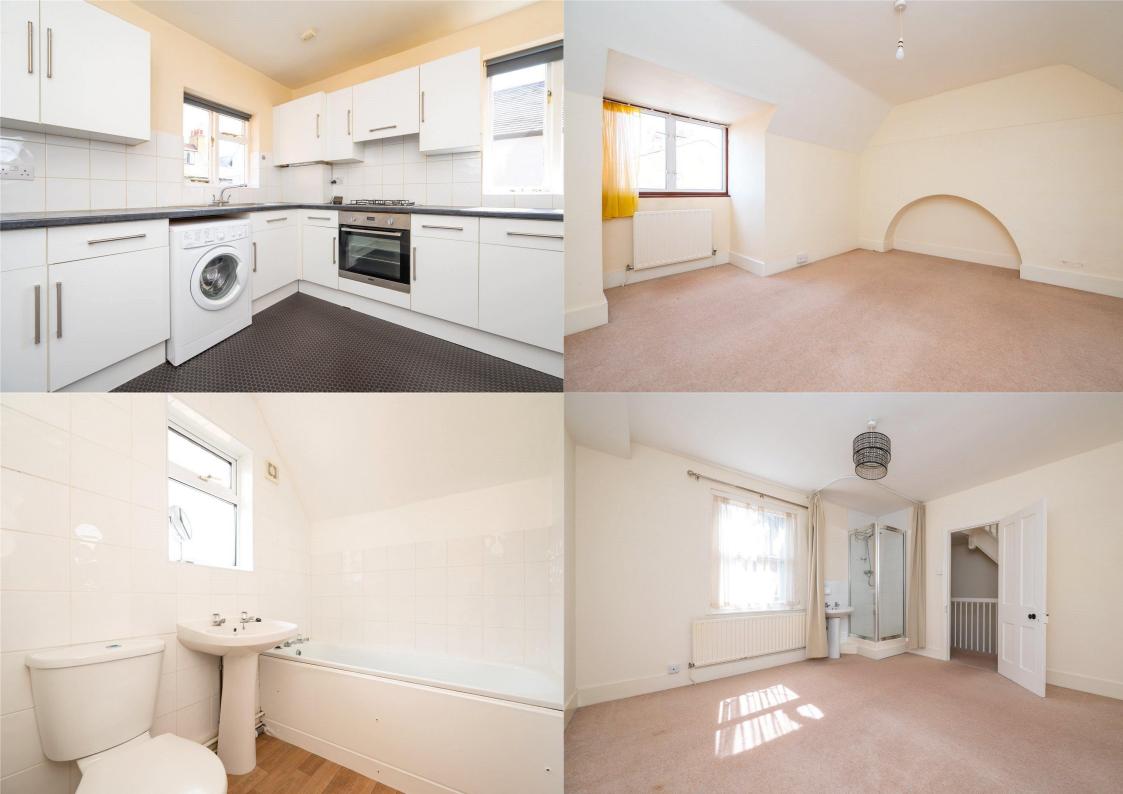

A good sized, TWO DOUBLE BEDROOM, TWO BATHROOM, SPLIT LEVEL apartment within walking distance of the Thameslink station and city centre.

£1,375 per month

To Let Unfurnished

Min 12 Months Tenancy

 $White\ Goods:\ Oven/Hob,\ Fridge/Freezer,$ 

Washing Machine

Council Tax: C

EPC Rating: D

Available: NOW

Please call for an appointment.