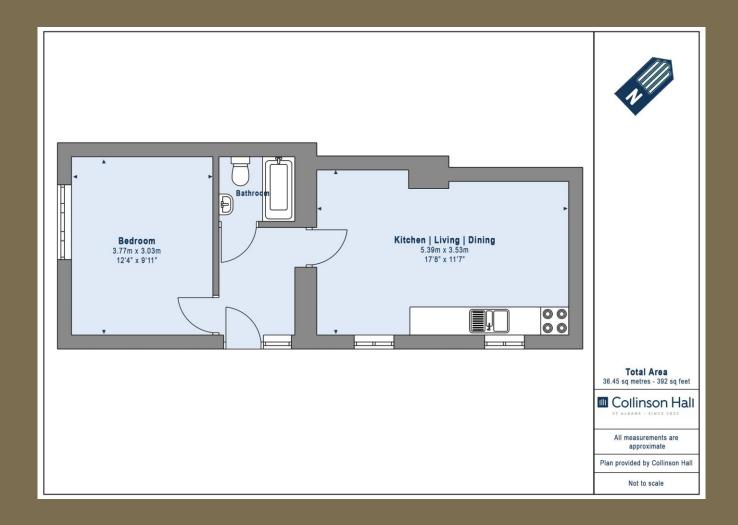

A CONVENIENTLY located one-bedroom CITY CENTRE apartment within WALKING DISTANCE of the mainline station.

£1,000 per month

To Let Unfurnished

12 Month Tenancy

Council Tax Band: A

EPC Rating: D (61)

White Goods: Washing Machine, Fridge