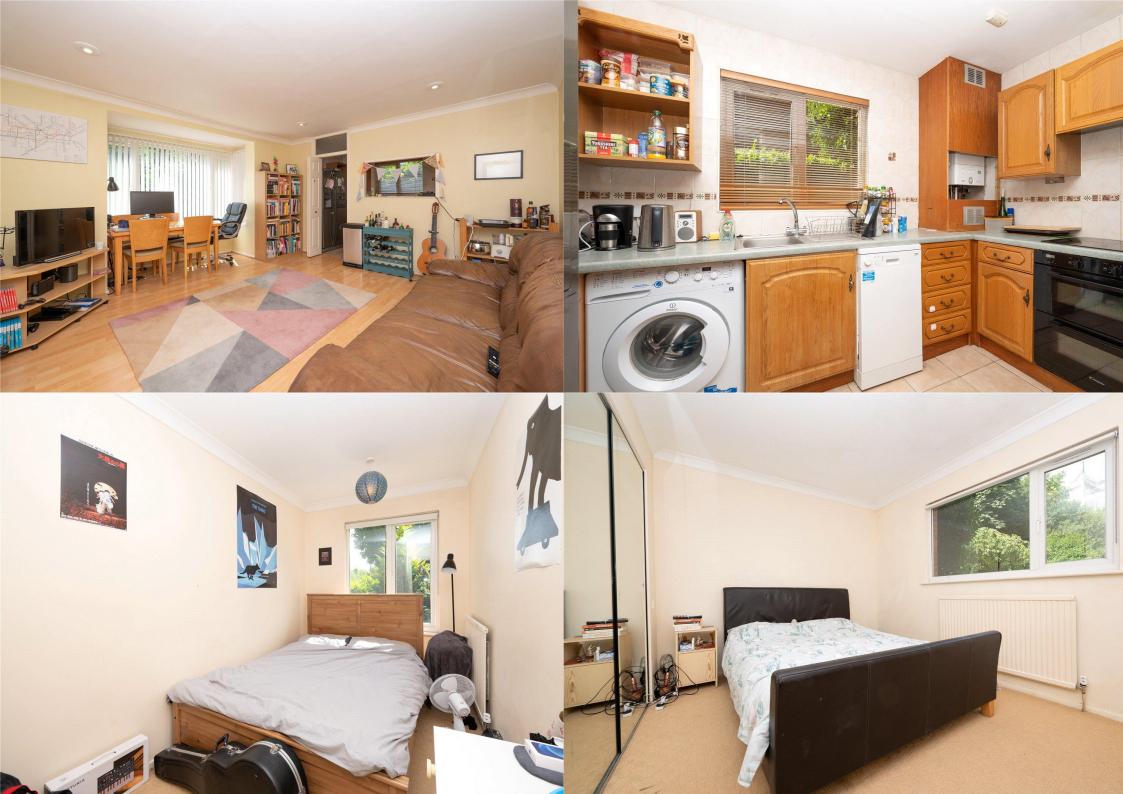

Avondale Court, Upper Lattimore Road, St. Albans, Hertfordshire, AL1

A SPACIOUS TWO DOUBLE bedroom ground floor apartment within walking distance of the MAINLINE STATION and VIBRANT St Albans City centre with the added benefit of RESIDENT PERMIT PARKING.

£1,675 per month

To Let Unfurnished

12 month tenancy

White goods: Oven/hob, washing machine,

dishwasher, fridge/freezer

Parking: Resident permit parking

Council tax: Band D

EPC: 72 C