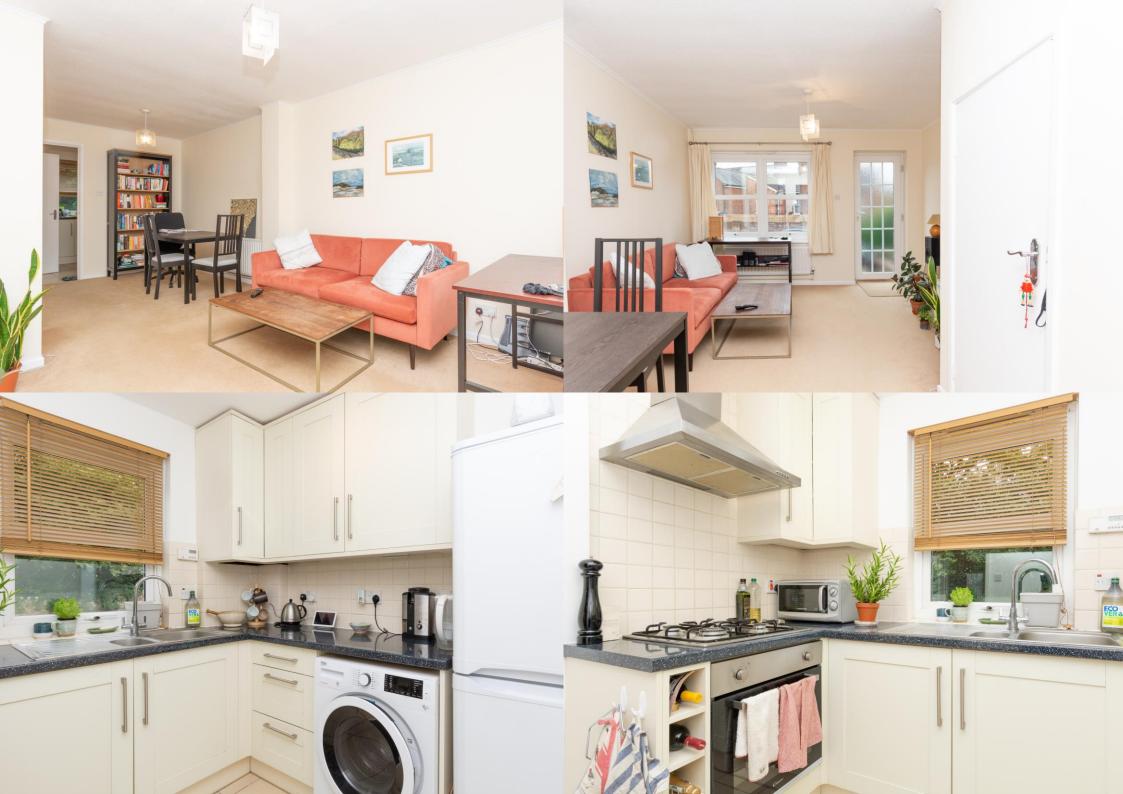

A delightful TWO bedroom mid-terraced house in a PRIME location close to the vibrant city CENTRE with ALLOCATED offstreet parking. Light and airy throughout, the property includes an entrance hallway, fitted kitchen with appliances, SPACIOUS living room and MODERN family bathroom with shower over bath. Externally, there is a small courtyard GARDEN.

£1,600 per month

To Let unfurnished

White Goods: Oven/Hob, Microwave, Washer/Dryer and Fridge/Freezer There is also a three piece wardrobe in the master bedroom.

Council Tax band D EPC Rating: C

Allocated parking space to the back of the property