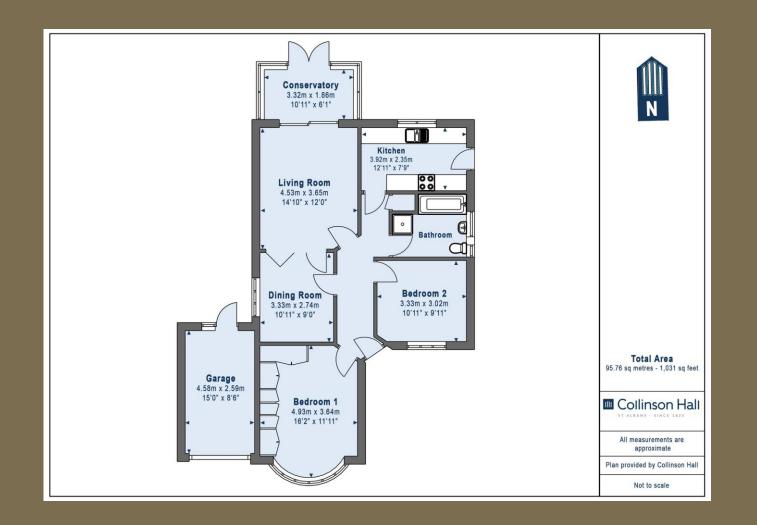

## Guide Price: £775,000

The property benefits from approximately 1031 square feet comprising an entrance hall, sitting room, dining room, kitchen, conservatory, bathroom and two double bedrooms. Outside, the driveway provides off road parking with access to a garage and side access to a beautifully maintained rear garden.

EPC Rating: E 52 Council Tax Band: E

Entrance Hall

Living Room 4.53m x 3.65m (14'10" x 12').

Dining Room *3.33m x 2.74m (10'11" x 9')*. Conservatory *3.32m x 1.86m (10'11" x 6'1")*.

Kitchen 3.92m x 2.35m (12'10" x 7'9").

Bedroom 1 4.93m x 3.64m (16'2" x 11'11").

Bedroom 2 3.33m x 3.02m (10'11" x 9'11").

Bathroom

Garden

Garage 4.58m x 2.59m (15' x 8'6").