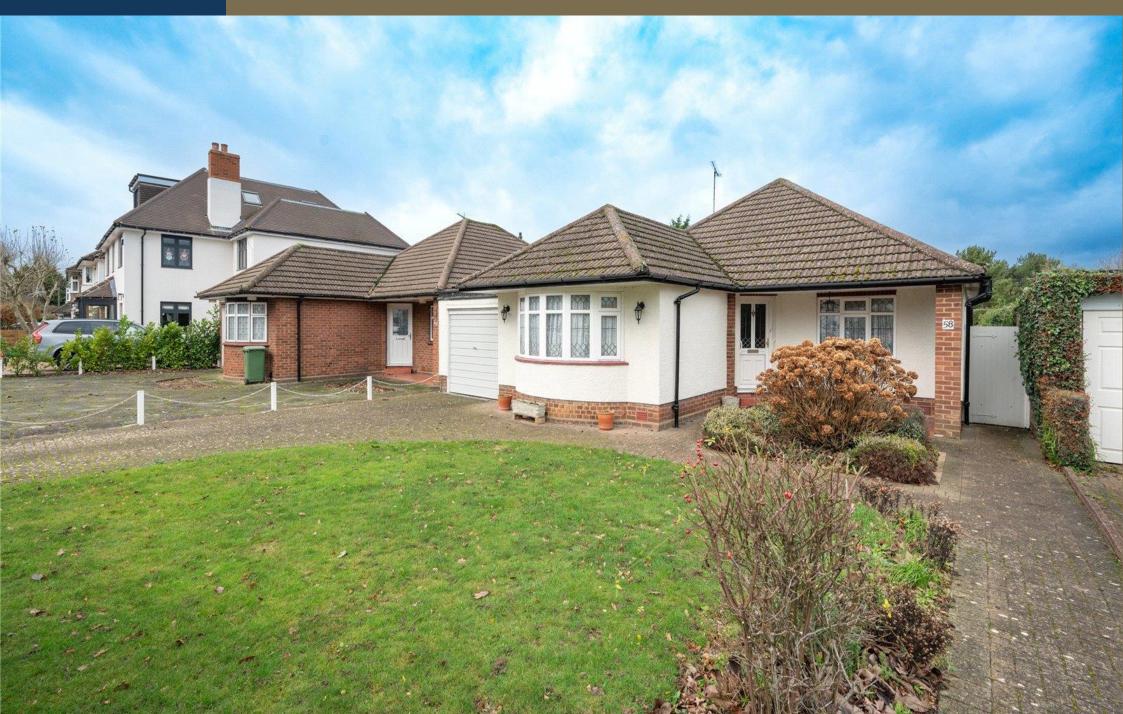

## Ragged Hall Lane, St. Albans, Hertfordshire, AL2 3LD

Offered for sale with NO UPPER CHAIN and positioned on one of Chiswell Greens most desirable roads this two bedroom DETACHED BUNGALOW benefits from a GENEROUS PLOT with excellent extension potential subject to obtaining the necessary planning consents.

## Guide Price: £775,000

The property benefits from approximately 1031 square feet comprising an entrance hall, sitting room, dining room, kitchen, conservatory, bathroom and two double bedrooms. Outside, the driveway provides off road parking with access to a garage and side access to a beautifully maintained rear garden.