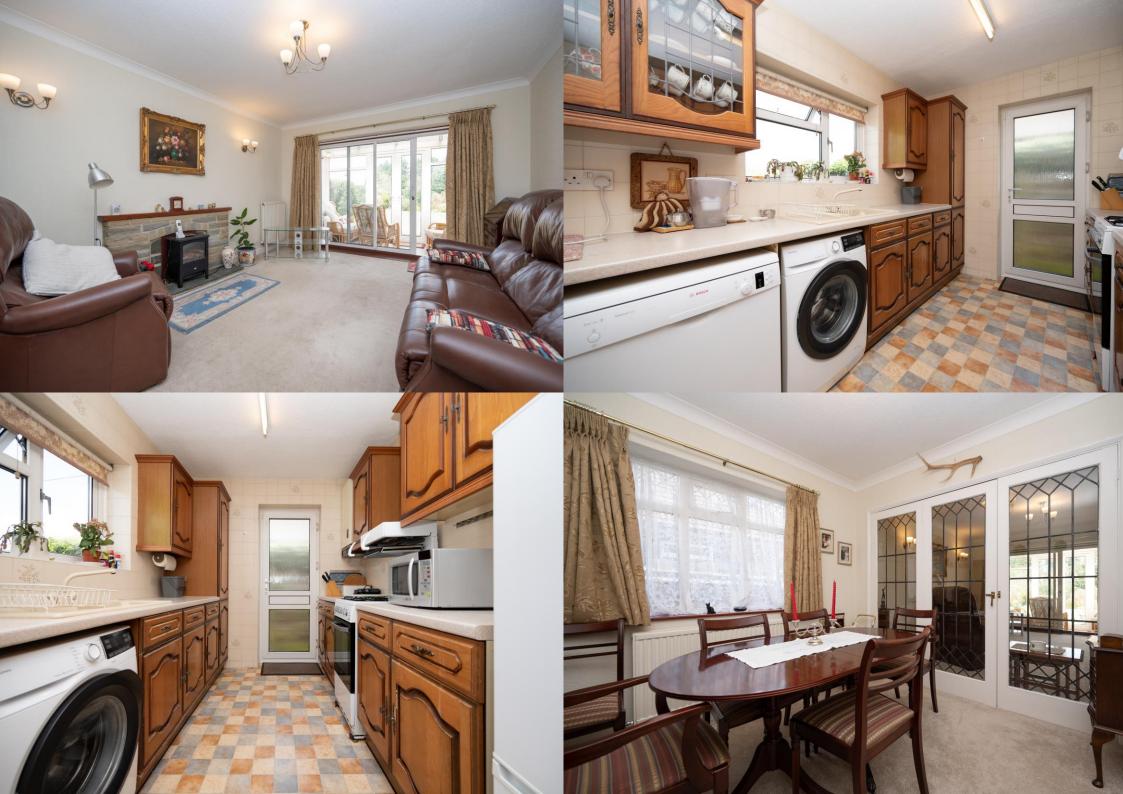

EPC Rating: E 52 Council Tax Band: E

Entrance Hall

Living Room 4.53m x 3.65m (14'10" x 12').

Dining Room *3.33m x 2.74m (10'11" x 9')*. Conservatory *3.32m x 1.86m (10'11" x 6'1")*.

Kitchen 3.92m x 2.35m (12'10" x 7'9").