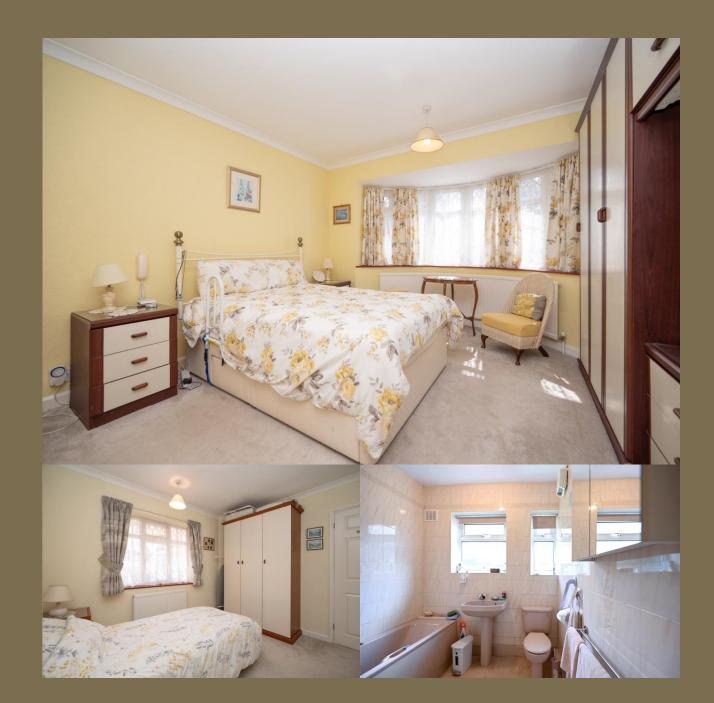

Bedroom 1 4.93m x 3.64m (16'2" x 11'11").

Bedroom 2 3.33m x 3.02m (10'11" x 9'11").

Bathroom

Garden

Garage 4.58m x 2.59m (15' x 8'6").