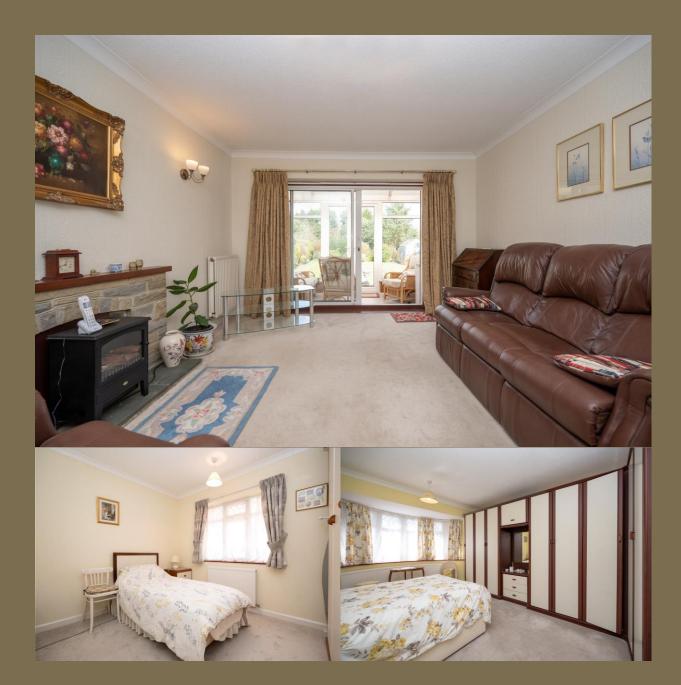

## Ragged Hall Lane, St. Albans, Hertfordshire, AL2 3LD

Offered for sale with NO UPPER CHAIN and positioned on one of Chiswell Greens most desirable roads this two bedroom DETACHED BUNGALOW benefits from a GENEROUS PLOT with excellent extension potential subject to obtaining the necessary planning consents.

## Guide Price: £775,000

The property benefits from approximately 1031 square feet comprising an entrance hall, sitting room, dining room, kitchen, conservatory, bathroom and two double bedrooms. Outside, the driveway provides off road parking with access to a garage and side access to a beautifully maintained rear garden.

EPC Rating: E 52 Council Tax Band: E

Entrance Hall

Living Room 4.53m x 3.65m (14'10" x 12').

Dining Room *3.33m x 2.74m (10'11" x 9')*. Conservatory *3.32m x 1.86m (10'11" x 6'1")*.

Kitchen 3.92m x 2.35m (12'10" x 7'9").

Bedroom 1 4.93m x 3.64m (16'2" x 11'11").

Bedroom 2 3.33m x 3.02m (10'11" x 9'11").

Bathroom

Garden

Garage 4.58m x 2.59m (15' x 8'6").