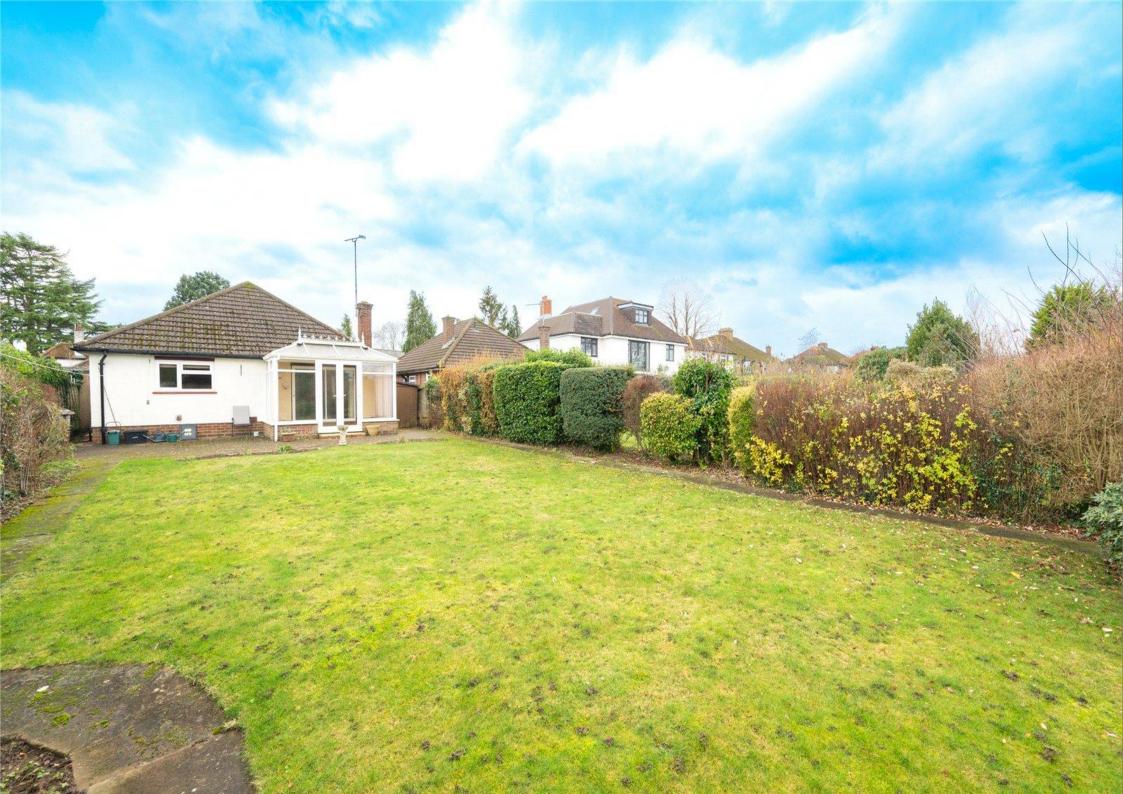

## Guide Price: £775,000

The property benefits from approximately 1031 square feet comprising an entrance hall, sitting room, dining room, kitchen, conservatory, bathroom and two double bedrooms. Outside, the driveway provides off road parking with access to a garage and side access to a beautifully maintained rear garden.

Bedroom 1 4.93m x 3.64m (16'2" x 11'11").

Bedroom 2 3.33m x 3.02m (10'11" x 9'11").

Bathroom

Garden

Garage 4.58m x 2.59m (15' x 8'6").