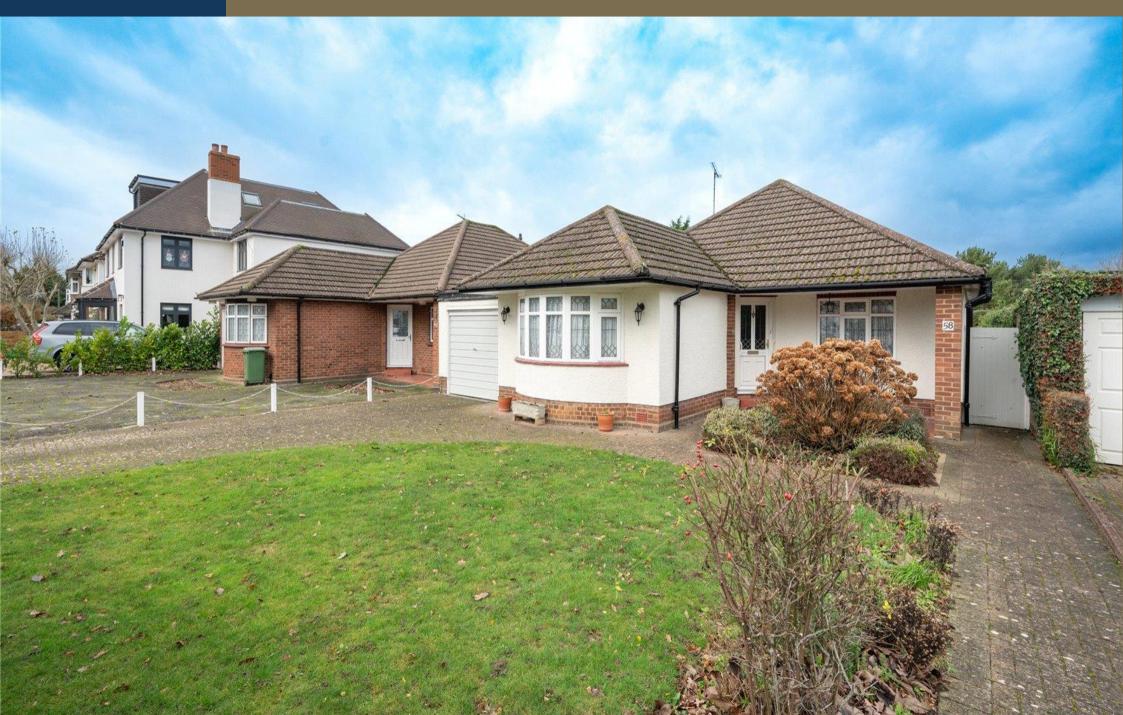

Offered for sale with NO UPPER CHAIN and positioned on one of Chiswell Greens most desirable roads this two bedroom DETACHED BUNGALOW benefits from a GENEROUS PLOT with excellent extension potential subject to obtaining the necessary planning consents.

Offers Over: £700,000

The property benefits from approximately 1031 square feet comprising an entrance hall, sitting room, dining room, kitchen, conservatory, bathroom and two double bedrooms. Outside, the driveway provides off road parking with access to a garage and side access to a beautifully maintained rear garden.