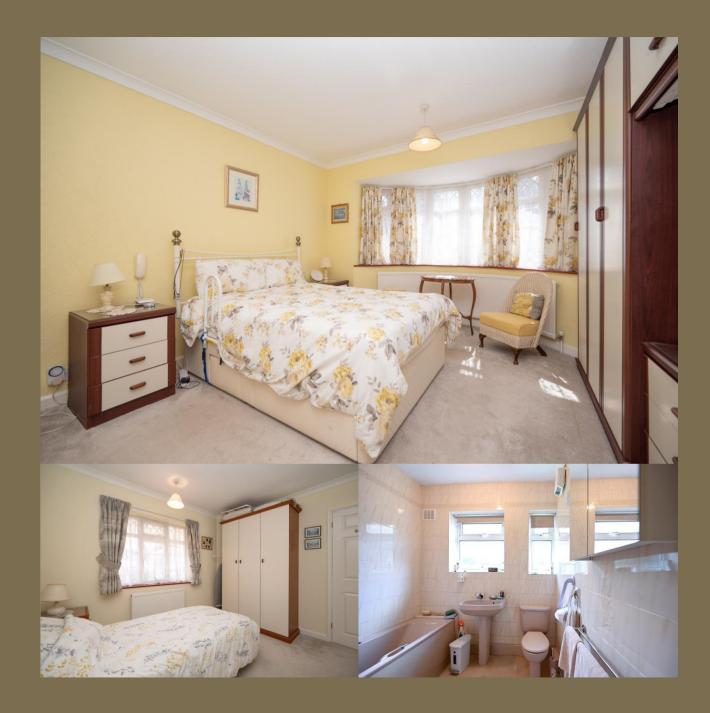

## Entrance Hall

Living Room 4.53m x 3.65m (14'10" x 12').

Dining Room 3.33m x 2.74m (10'11" x 9').

Conservatory 3.32m x 1.86m (10'11" x 6'1").

Kitchen 3.92m x 2.35m (12'10" x 7'9").

Bedroom 1 4.93m x 3.64m (16'2" x 11'11").

Bedroom 2 3.33m x 3.02m (10'11" x 9'11").

Bathroom

Garden

Garage 4.58m x 2.59m (15' x 8'6").