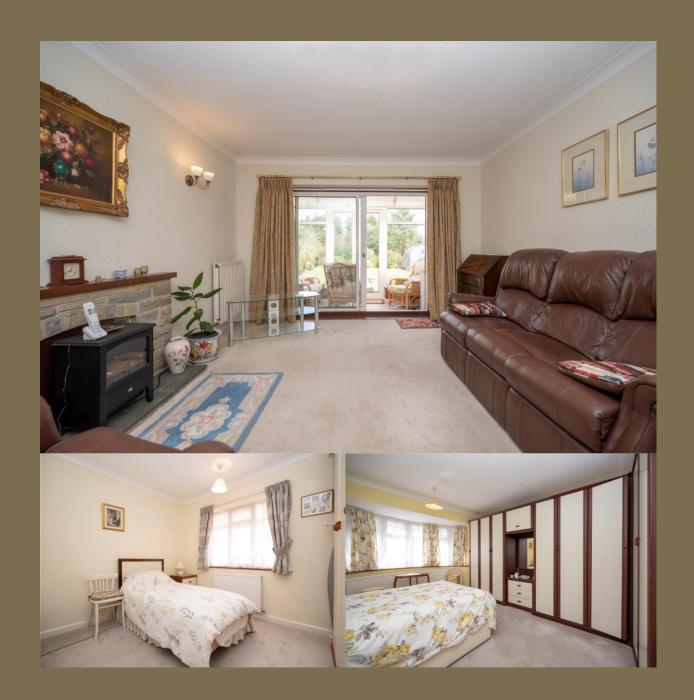

Offered for sale with NO UPPER CHAIN and positioned on one of Chiswell Greens most desirable roads this two bedroom DETACHED BUNGALOW benefits from a GENEROUS PLOT with excellent extension potential subject to obtaining the necessary planning consents.

Offers Over: £700,000

The property benefits from approximately 1031 square feet comprising an entrance hall, sitting room, dining room, kitchen, conservatory, bathroom and two double bedrooms. Outside, the driveway provides off road parking with access to a garage and side access to a beautifully maintained rear garden.

## Entrance Hall

Living Room 4.53m x 3.65m (14'10" x 12').

Dining Room 3.33m x 2.74m (10'11" x 9').

Conservatory 3.32m x 1.86m (10'11" x 6'1").

Kitchen 3.92m x 2.35m (12'10" x 7'9").

Bedroom 1 4.93m x 3.64m (16'2" x 11'11").

Bedroom 2 3.33m x 3.02m (10'11" x 9'11").

Bathroom

Garden

Garage 4.58m x 2.59m (15' x 8'6").