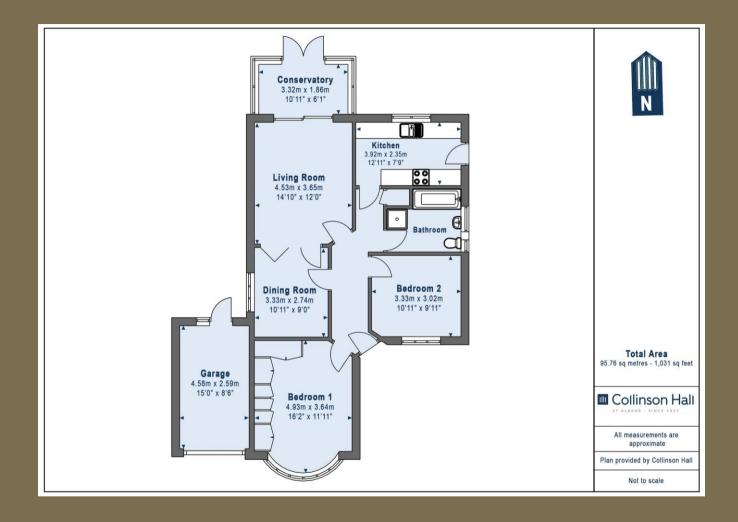

Offers Over: £700,000

The property benefits from approximately 1031 square feet comprising an entrance hall, sitting room, dining room, kitchen, conservatory, bathroom and two double bedrooms. Outside, the driveway provides off road parking with access to a garage and side access to a beautifully maintained rear garden.

## Entrance Hall

Living Room 4.53m x 3.65m (14'10" x 12').

Dining Room 3.33m x 2.74m (10'11" x 9').

Conservatory 3.32m x 1.86m (10'11" x 6'1").

Kitchen 3.92m x 2.35m (12'10" x 7'9").

Bedroom 1 4.93m x 3.64m (16'2" x 11'11").

Bedroom 2 3.33m x 3.02m (10'11" x 9'11").

Bathroom

Garden

Garage 4.58m x 2.59m (15' x 8'6").