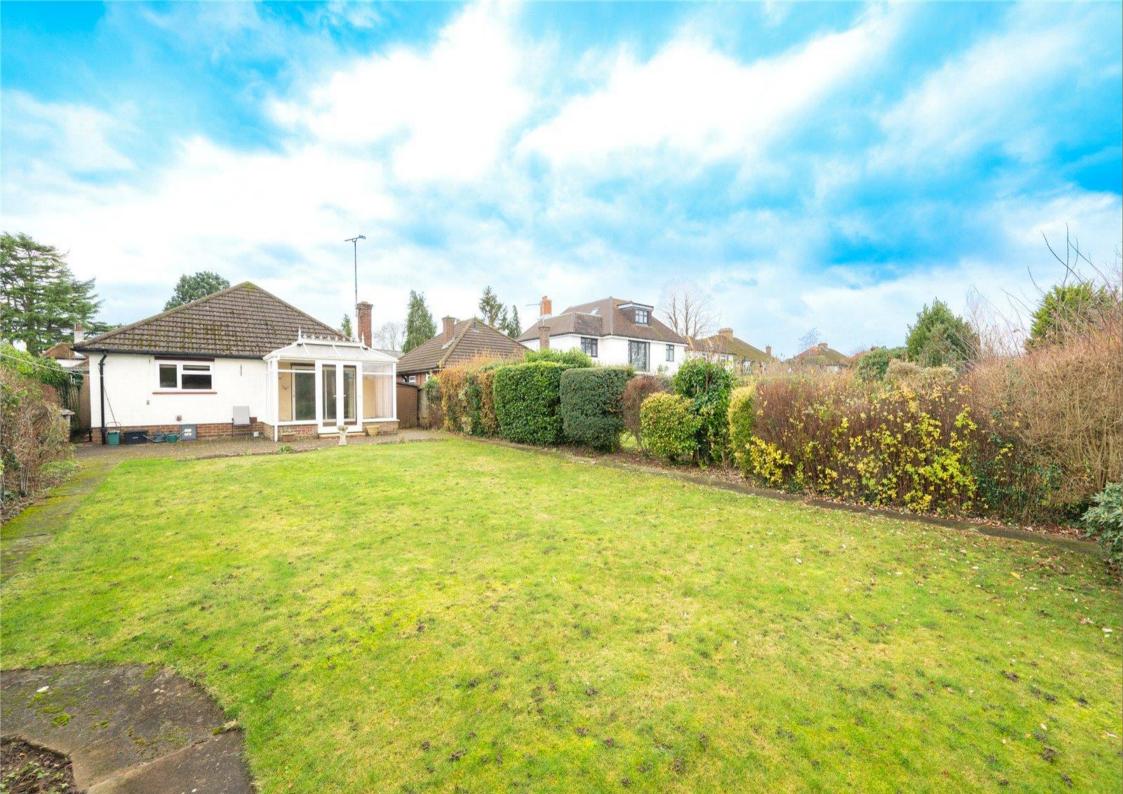

Offers Over: £700,000

The property benefits from approximately 1031 square feet comprising an entrance hall, sitting room, dining room, kitchen, conservatory, bathroom and two double bedrooms. Outside, the driveway provides off road parking with access to a garage and side access to a beautifully maintained rear garden.

Bedroom 2 3.33m x 3.02m (10'11" x 9'11").

Bathroom

Garden

Garage 4.58m x 2.59m (15' x 8'6").