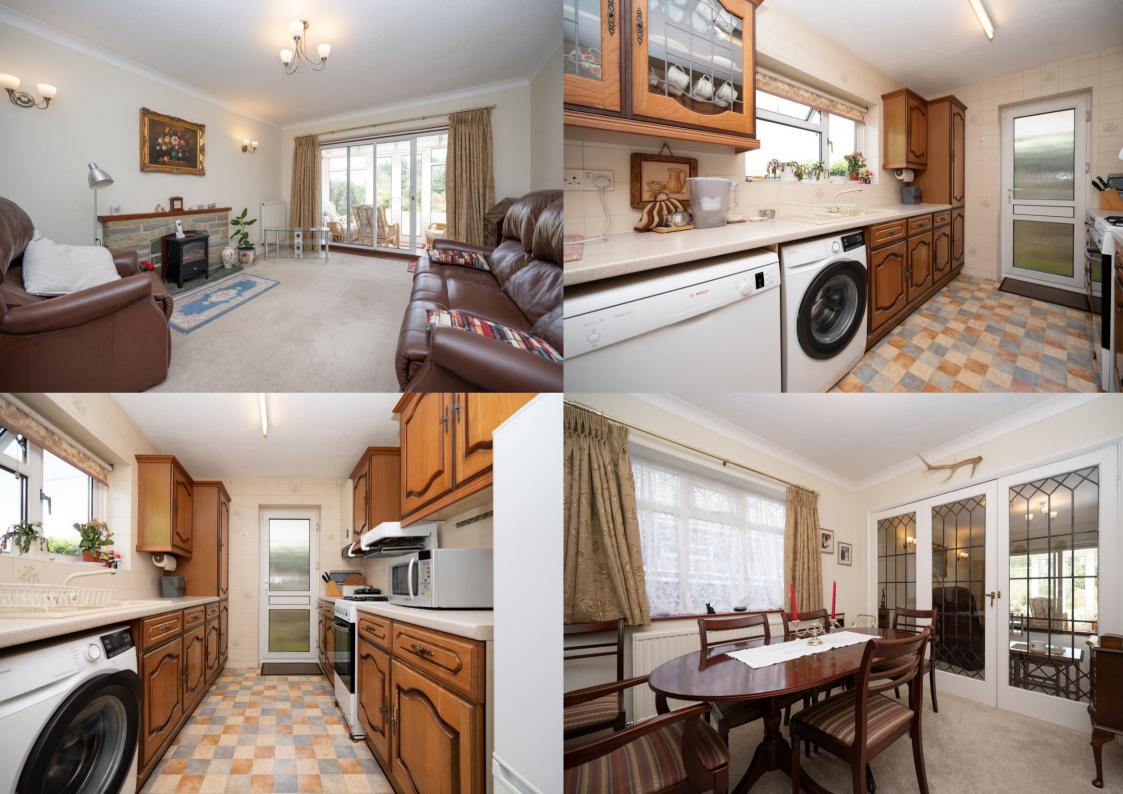

Offers Over: £700,000

The property benefits from approximately 1031 square feet comprising an entrance hall, sitting room, dining room, kitchen, conservatory, bathroom and two double bedrooms. Outside, the driveway provides off road parking with access to a garage and side access to a beautifully maintained rear garden.

## Entrance Hall

Living Room 4.53m x 3.65m (14'10" x 12').

Dining Room 3.33m x 2.74m (10'11" x 9').

Conservatory 3.32m x 1.86m (10'11" x 6'1").

Kitchen 3.92m x 2.35m (12'10" x 7'9").

Bedroom 1 4.93m x 3.64m (16'2" x 11'11").