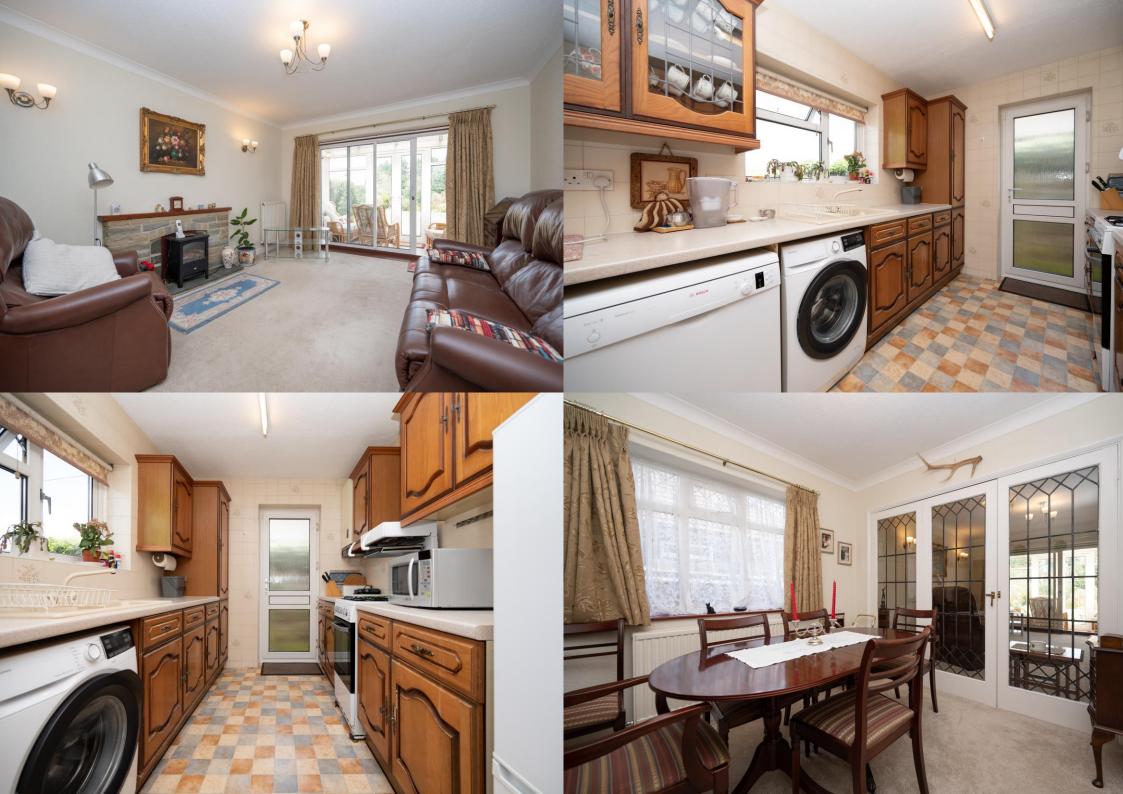

**Offers Over: £650,000** 

The property benefits from approximately 1031 square feet comprising an entrance hall, sitting room, dining room, kitchen, conservatory, bathroom and two double bedrooms. Outside, the driveway provides off road parking with access to a garage and side access to a beautifully maintained rear garden.

EPC Rating: E 52 Council Tax Band: E

Entrance Hall

Living Room 4.53m x 3.65m (14'10" x 12').

Dining Room 3.33m x 2.74m (10'11" x 9').

Conservatory 3.32m x 1.86m (10'11" x 6'1").

Kitchen 3.92m x 2.35m (12'10" x 7'9").