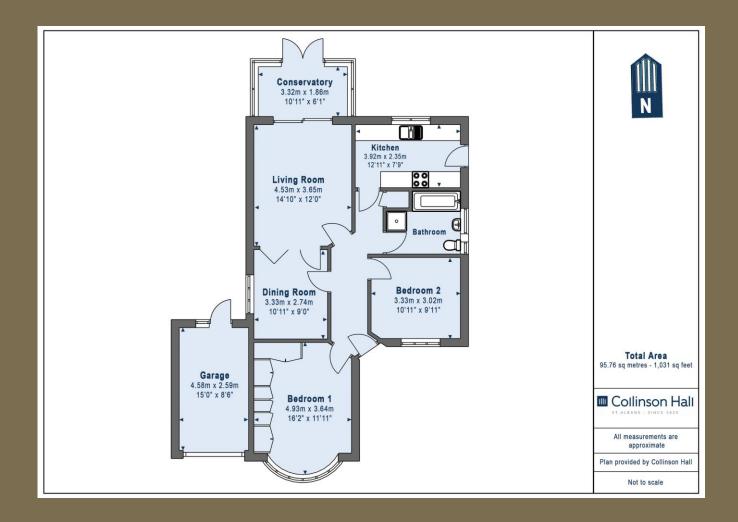

**Offers Over: £650,000** 

The property benefits from approximately 1031 square feet comprising an entrance hall, sitting room, dining room, kitchen, conservatory, bathroom and two double bedrooms. Outside, the driveway provides off road parking with access to a garage and side access to a beautifully maintained rear garden.

EPC Rating: E 52 Council Tax Band: E

Entrance Hall

Living Room 4.53m x 3.65m (14'10" x 12').

Dining Room 3.33m x 2.74m (10'11" x 9').

Conservatory 3.32m x 1.86m (10'11" x 6'1").

Kitchen 3.92m x 2.35m (12'10" x 7'9").

Bedroom 1 4.93m x 3.64m (16'2" x 11'11").

Bedroom 2 3.33m x 3.02m (10'11" x 9'11").

Bathroom

Garden

Garage 4.58m x 2.59m (15' x 8'6").