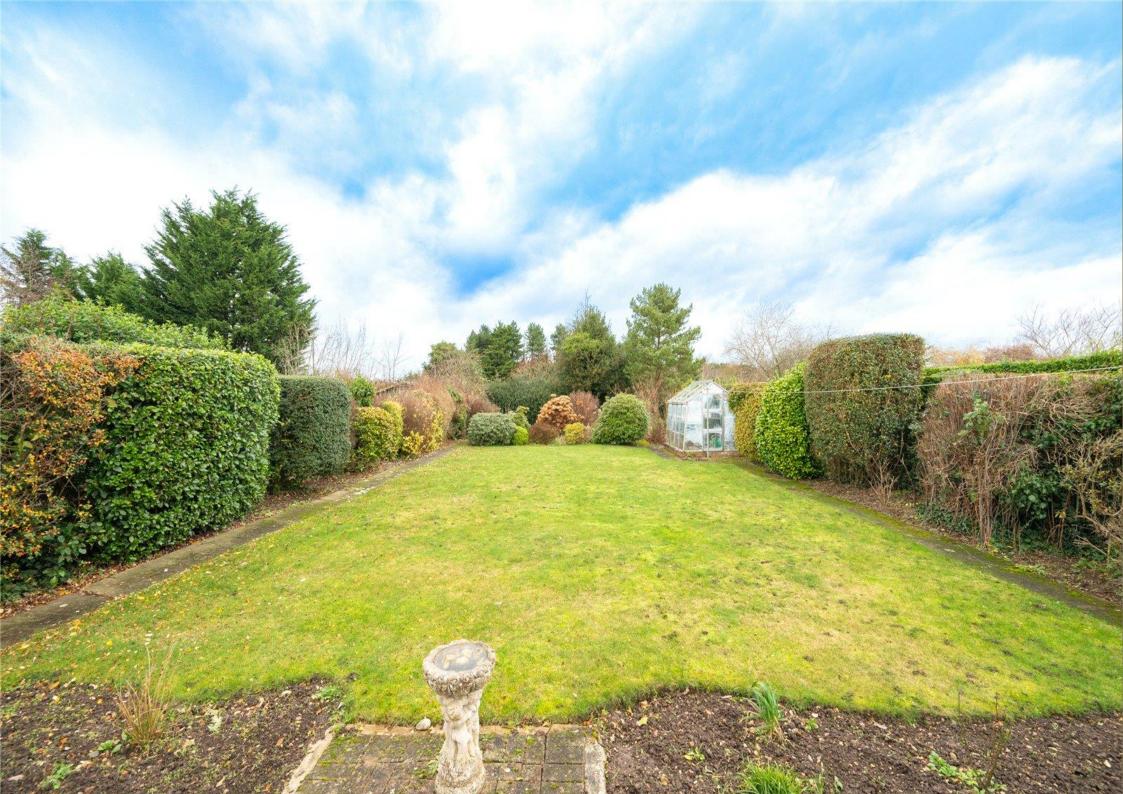

**Offers Over: £650,000** 

The property benefits from approximately 1031 square feet comprising an entrance hall, sitting room, dining room, kitchen, conservatory, bathroom and two double bedrooms. Outside, the driveway provides off road parking with access to a garage and side access to a beautifully maintained rear garden.

Bedroom 1 4.93m x 3.64m (16'2" x 11'11").

Bedroom 2 3.33m x 3.02m (10'11" x 9'11").

Bathroom

Garden

Garage 4.58m x 2.59m (15' x 8'6").