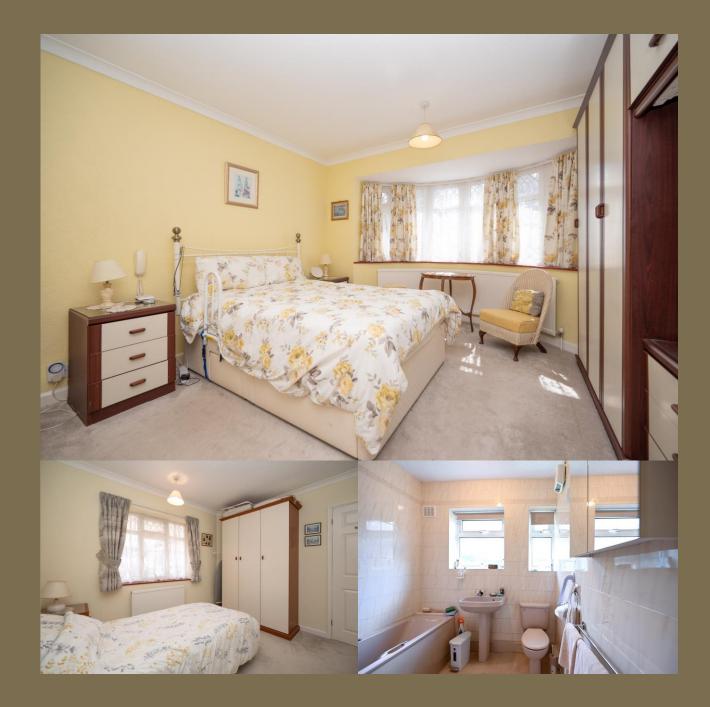

Bedroom 1 4.93m x 3.64m (16'2" x 11'11").

Bedroom 2 3.33m x 3.02m (10'11" x 9'11").

Bathroom

Garden

Garage 4.58m x 2.59m (15' x 8'6").