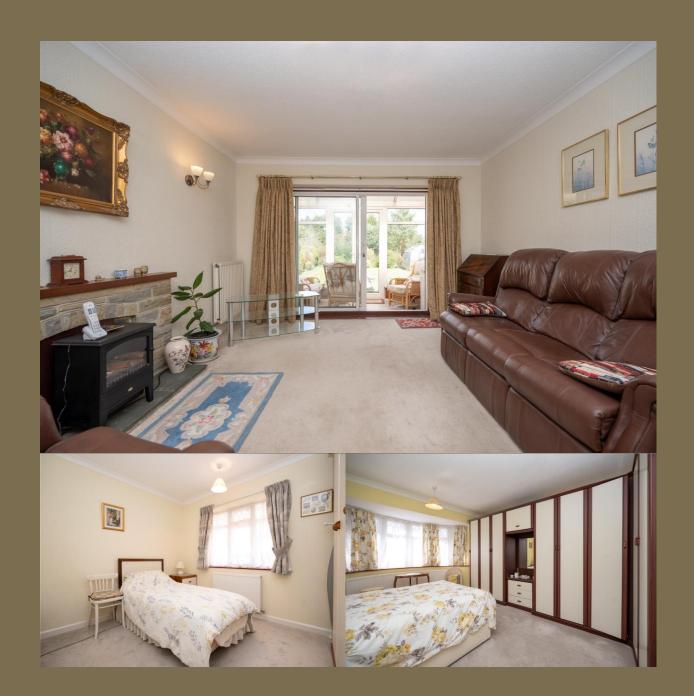

**Offers Over: £650,000** 

The property benefits from approximately 1031 square feet comprising an entrance hall, sitting room, dining room, kitchen, conservatory, bathroom and two double bedrooms. Outside, the driveway provides off road parking with access to a garage and side access to a beautifully maintained rear garden.

EPC Rating: E 52 Council Tax Band: E

Entrance Hall

Living Room 4.53m x 3.65m (14'10" x 12').

Dining Room 3.33m x 2.74m (10'11" x 9').

Conservatory 3.32m x 1.86m (10'11" x 6'1").

Kitchen 3.92m x 2.35m (12'10" x 7'9").

Bedroom 1 4.93m x 3.64m (16'2" x 11'11").

Bedroom 2 3.33m x 3.02m (10'11" x 9'11").

Bathroom

Garden

Garage 4.58m x 2.59m (15' x 8'6").