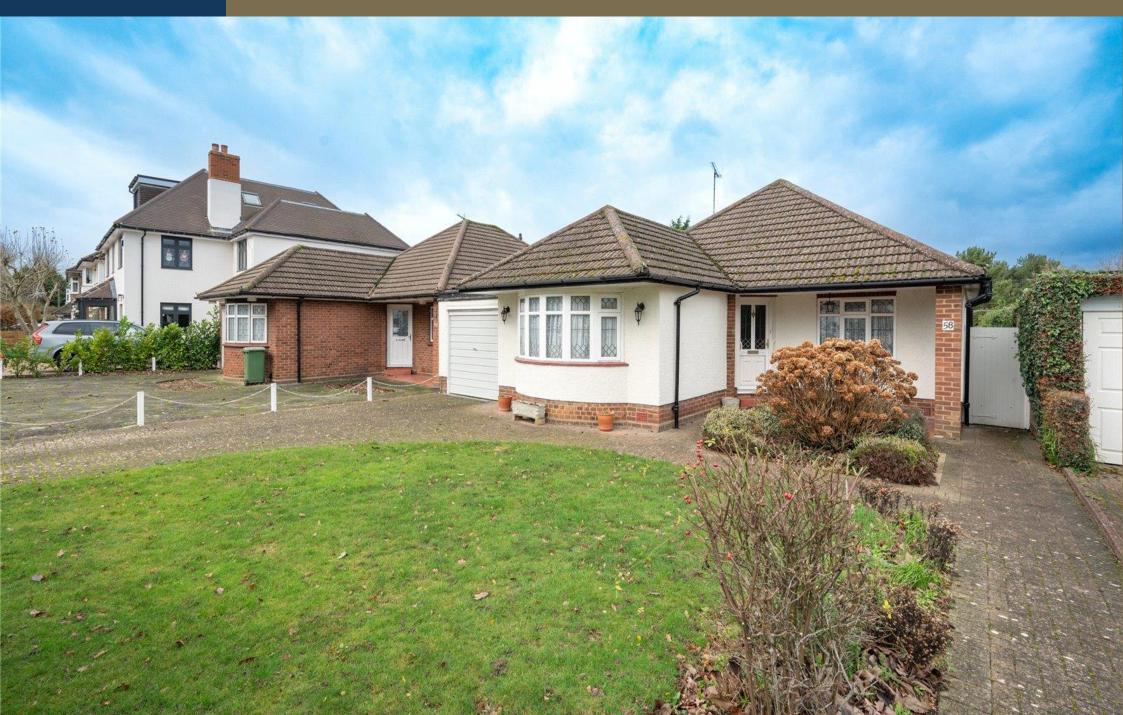

Offered for sale with NO UPPER CHAIN and positioned on one of Chiswell Greens most desirable roads this two bedroom DETACHED BUNGALOW benefits from a GENEROUS PLOT with excellent extension potential subject to obtaining the necessary planning consents.

**Offers Over: £650,000** 

The property benefits from approximately 1031 square feet comprising an entrance hall, sitting room, dining room, kitchen, conservatory, bathroom and two double bedrooms. Outside, the driveway provides off road parking with access to a garage and side access to a beautifully maintained rear garden.