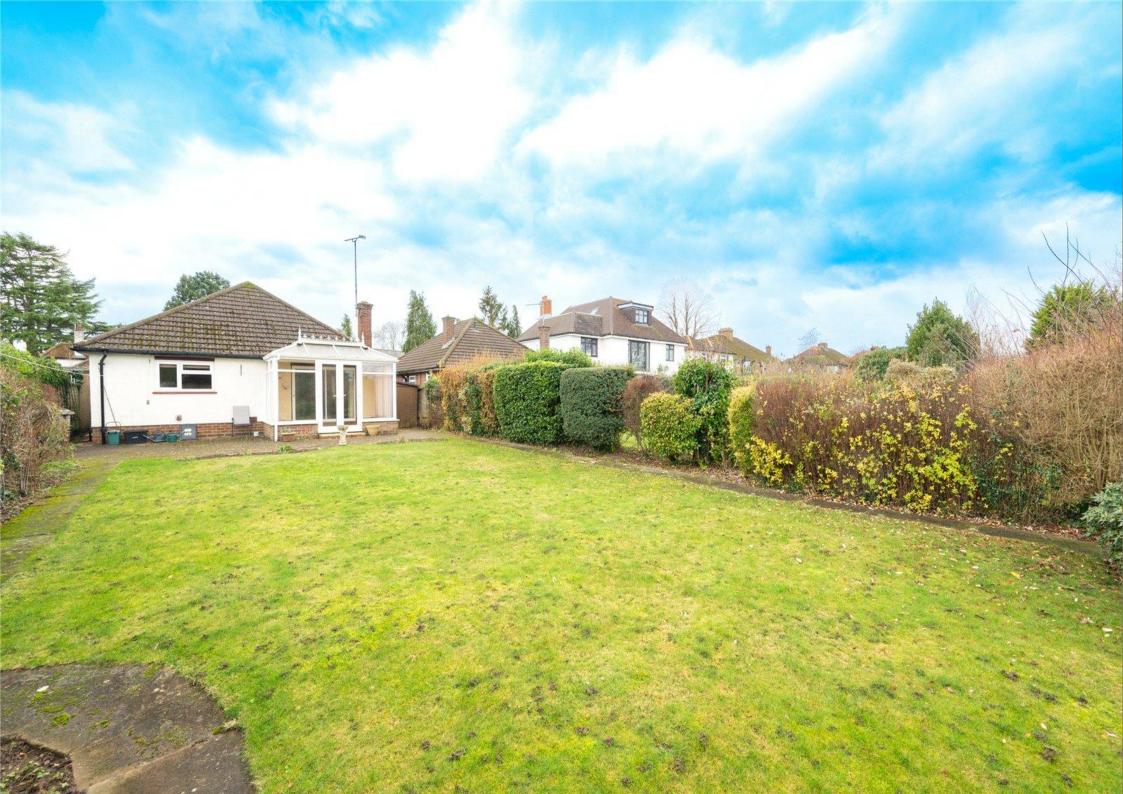

**Offers Over: £650,000** 

The property benefits from approximately 1031 square feet comprising an entrance hall, sitting room, dining room, kitchen, conservatory, bathroom and two double bedrooms. Outside, the driveway provides off road parking with access to a garage and side access to a beautifully maintained rear garden.

Bedroom 1 4.93m x 3.64m (16'2" x 11'11").

Bedroom 2 3.33m x 3.02m (10'11" x 9'11").

Bathroom

Garden

Garage 4.58m x 2.59m (15' x 8'6").