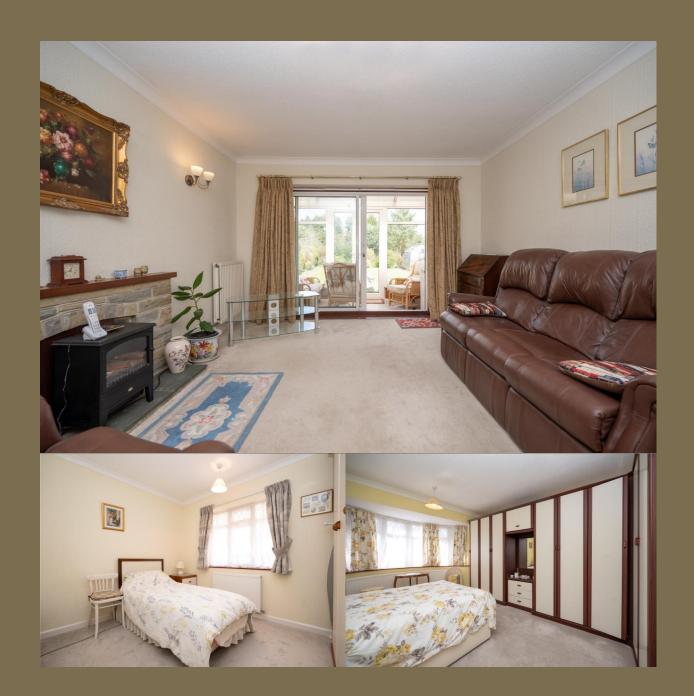

**Guide Price: £725,000** 

The property benefits from approximately 1031 square feet comprising an entrance hall, sitting room, dining room, kitchen, conservatory, bathroom and two double bedrooms. Outside, the driveway provides off road parking with access to a garage and side access to a beautifully maintained rear garden.

EPC Rating: E 52 Council Tax Band: E

Entrance Hall

Living Room 4.53m x 3.65m (14'10" x 12').

Dining Room 3.33m x 2.74m (10'11" x 9').

Conservatory 3.32m x 1.86m (10'11" x 6'1").

Kitchen 3.92m x 2.35m (12'10" x 7'9").

Bedroom 1 4.93m x 3.64m (16'2" x 11'11").

Bedroom 2 3.33m x 3.02m (10'11" x 9'11").

Bathroom

Garden

Garage 4.58m x 2.59m (15' x 8'6").