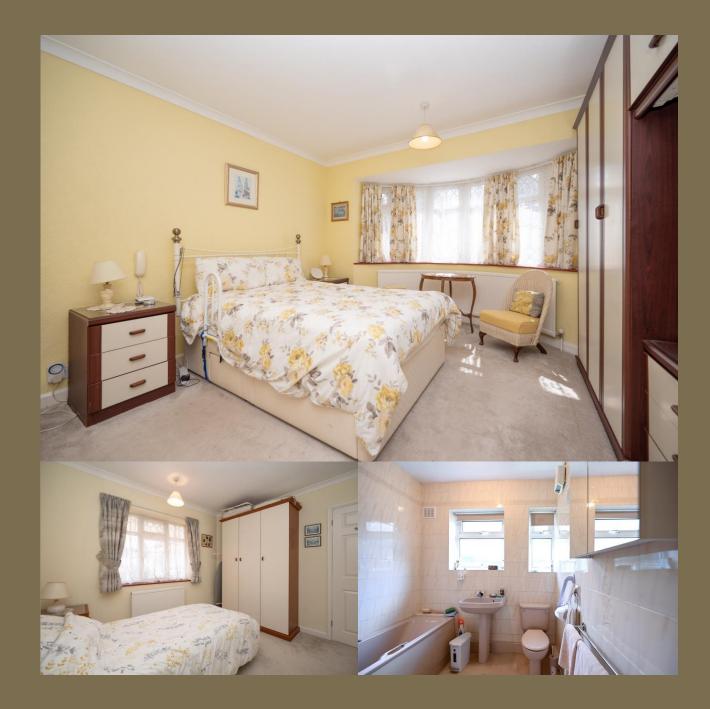

Bedroom 1 4.93m x 3.64m (16'2" x 11'11").

Bedroom 2 3.33m x 3.02m (10'11" x 9'11").

Bathroom

Garden

Garage 4.58m x 2.59m (15' x 8'6").