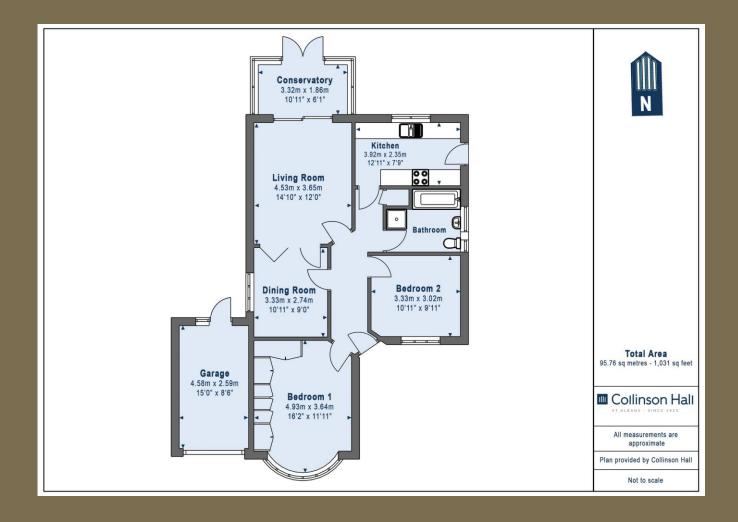

**Guide Price: £725,000** 

The property benefits from approximately 1031 square feet comprising an entrance hall, sitting room, dining room, kitchen, conservatory, bathroom and two double bedrooms. Outside, the driveway provides off road parking with access to a garage and side access to a beautifully maintained rear garden.

EPC Rating: E 52 Council Tax Band: E

Entrance Hall

Living Room 4.53m x 3.65m (14'10" x 12').

Dining Room 3.33m x 2.74m (10'11" x 9').

Conservatory 3.32m x 1.86m (10'11" x 6'1").

Kitchen 3.92m x 2.35m (12'10" x 7'9").

Bedroom 1 4.93m x 3.64m (16'2" x 11'11").

Bedroom 2 3.33m x 3.02m (10'11" x 9'11").

Bathroom

Garden

Garage 4.58m x 2.59m (15' x 8'6").