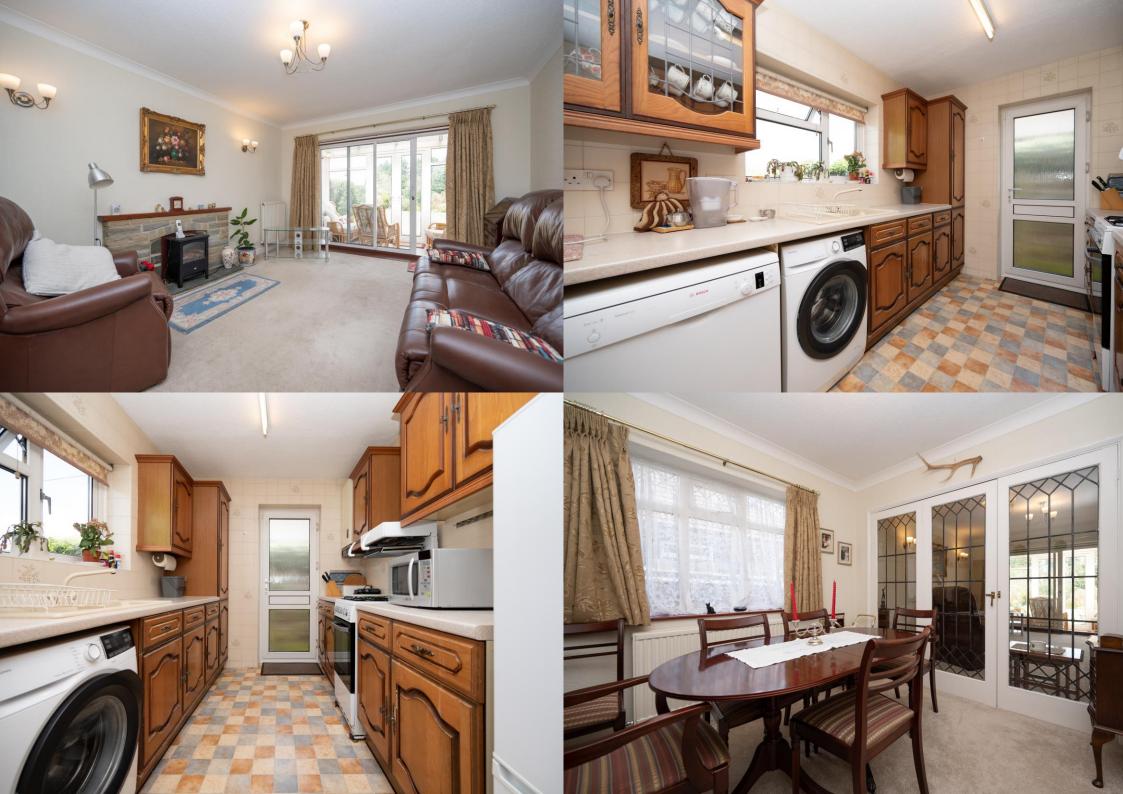

EPC Rating: E 52 Council Tax Band: E

Entrance Hall

Living Room 4.53m x 3.65m (14'10" x 12').

Dining Room 3.33m x 2.74m (10'11" x 9').

Conservatory 3.32m x 1.86m (10'11" x 6'1").

Kitchen 3.92m x 2.35m (12'10" x 7'9").