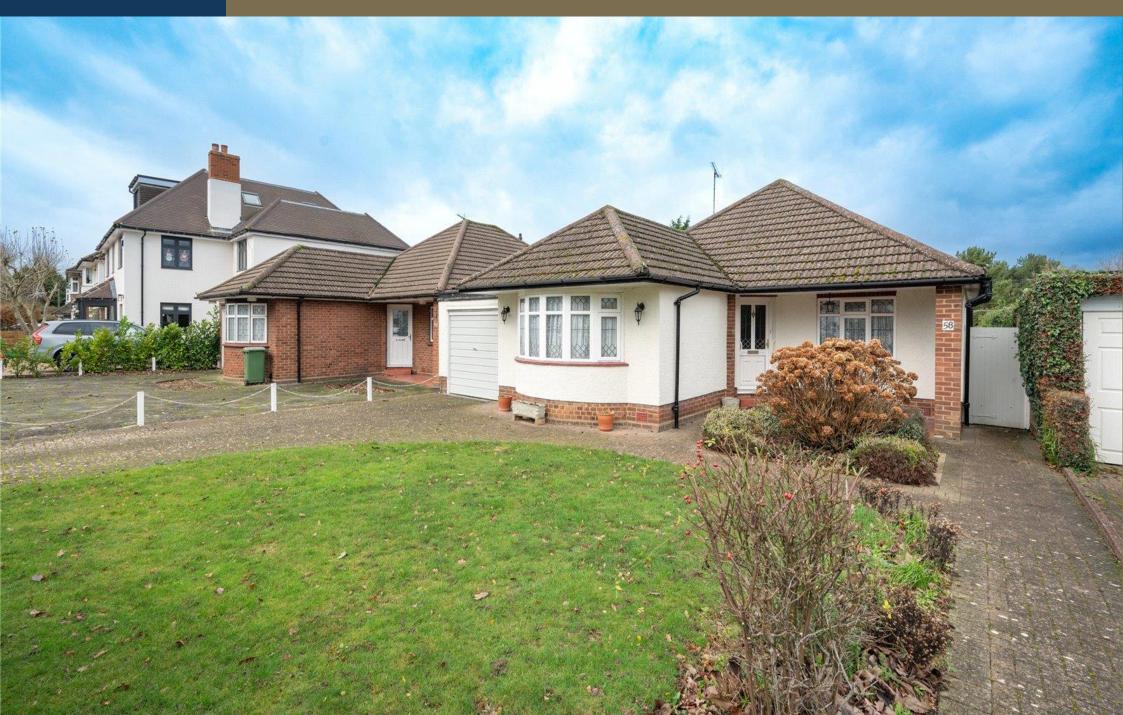

Offered for sale with NO UPPER CHAIN and positioned on one of Chiswell Greens most desirable roads this two bedroom DETACHED BUNGALOW benefits from a GENEROUS PLOT with excellent extension potential subject to obtaining the necessary planning consents.

**Guide Price: £725,000** 

The property benefits from approximately 1031 square feet comprising an entrance hall, sitting room, dining room, kitchen, conservatory, bathroom and two double bedrooms. Outside, the driveway provides off road parking with access to a garage and side access to a beautifully maintained rear garden.