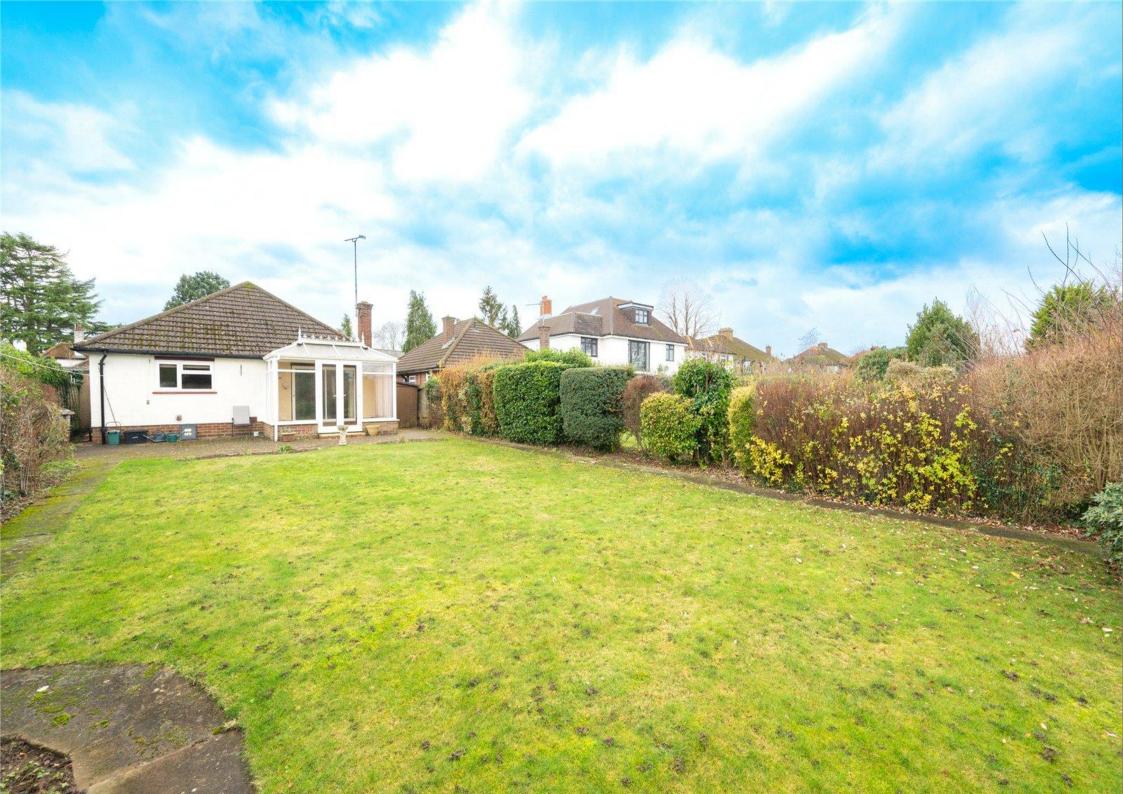

**Guide Price: £725,000** 

The property benefits from approximately 1031 square feet comprising an entrance hall, sitting room, dining room, kitchen, conservatory, bathroom and two double bedrooms. Outside, the driveway provides off road parking with access to a garage and side access to a beautifully maintained rear garden.

Bedroom 1 4.93m x 3.64m (16'2" x 11'11").

Bedroom 2 3.33m x 3.02m (10'11" x 9'11").

Bathroom

Garden

Garage 4.58m x 2.59m (15' x 8'6").