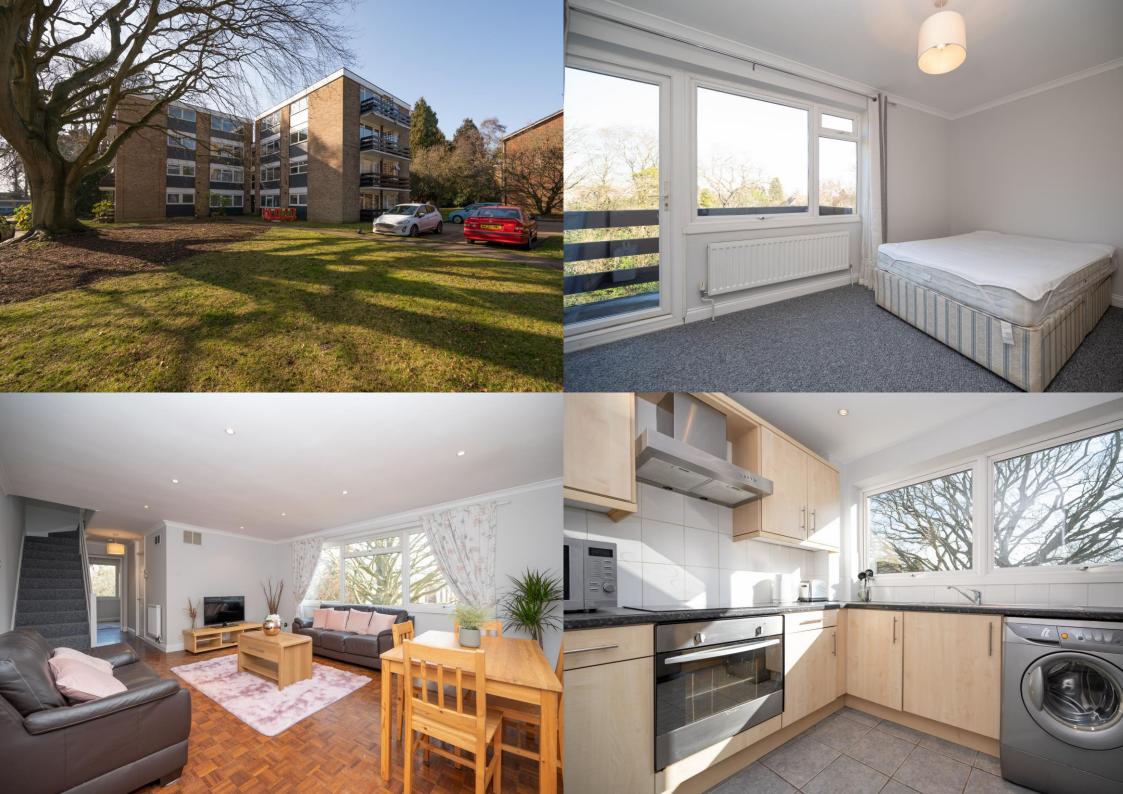

A WELL PRESENTED SPACIOUS 4 bedroom DUPLEX apartment with two balconies and parking which is well positioned for EASY ACCESS to the city centre and mainline train station.

£1,800 per month

To Let Unfurnished

White Goods: oven/hob fridge, freezer, washing machine.

Council Tax band E

EPC Rating: D 67

Min 12-month tenancy

Available from 29th of January 2024.