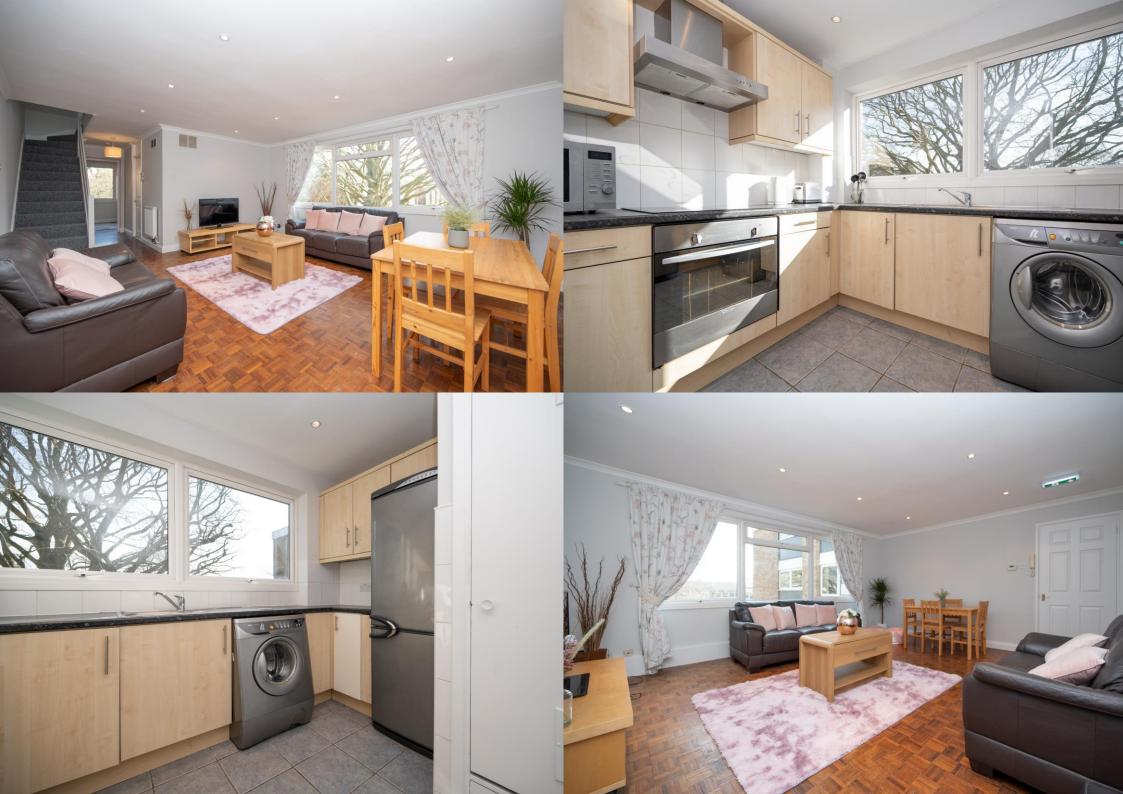

A WELL PRESENTED SPACIOUS 3 bedroom DUPLEX apartment with two balconies and parking which is well positioned for EASY ACCESS to the city centre and mainline train station.

£1,850 per month

To Let Furnished or Unfurnished

White Goods: oven/hob fridge, freezer, washing machine, and dishwasher.

Council Tax band E

EPC Rating: D 67

Min 12-month tenancy

Viewings: By appointment only.

Available Immediately, subject to referencing.