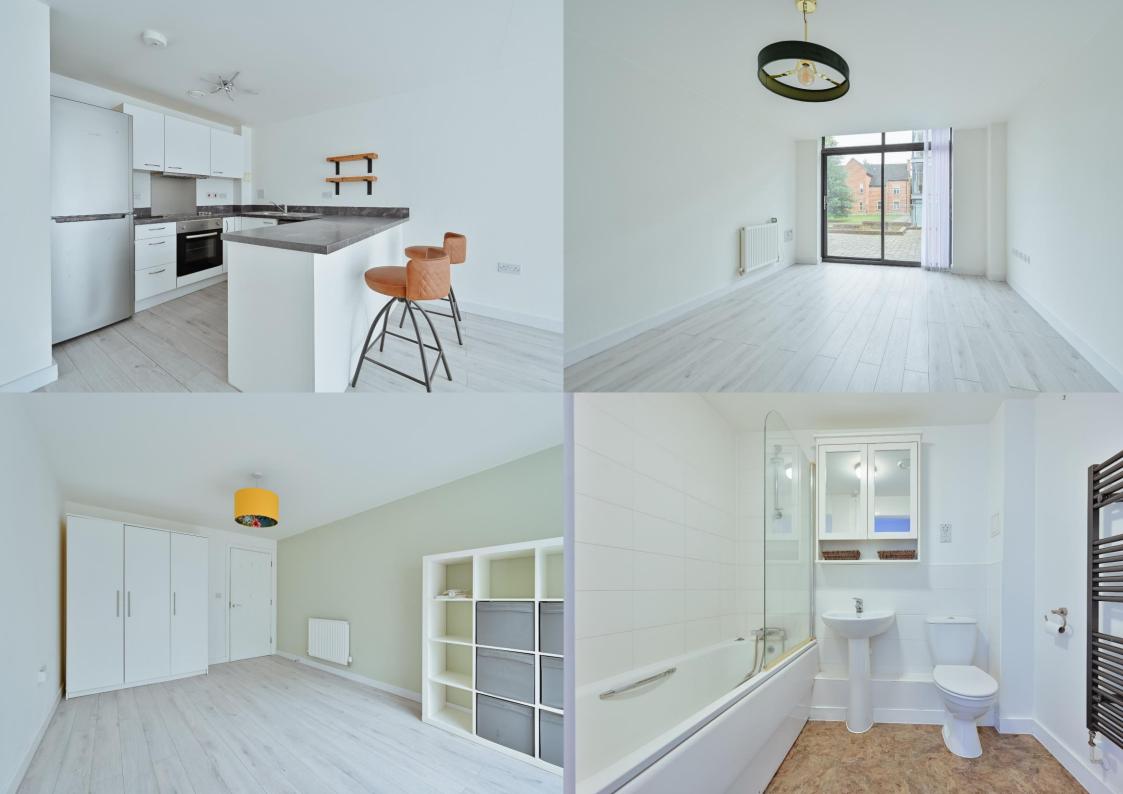

## Offers Over: £275,000

Situated in a prime central location, this spacious ground floor apartment offers contemporary living with stylish furnishings and a superb sense of space throughout. Upon entering, you are welcomed by a generous hallway that leads into a beautifully presented open-plan living area. This expansive space seamlessly integrates a modern kitchen and dining area, featuring sleek contemporary finishes and a full suite of integrated appliances. The bright and airy living area extends to a communal south-facing terrace through elegant sliding doors, offering an inviting spot for relaxation or entertaining. The generously proportioned bedroom provides ample storage space while the chic, modern bathroom is equipped with a shower over the bath. Additional benefits include exclusive access to a residents-only gym and a secure, allocated underground parking space.