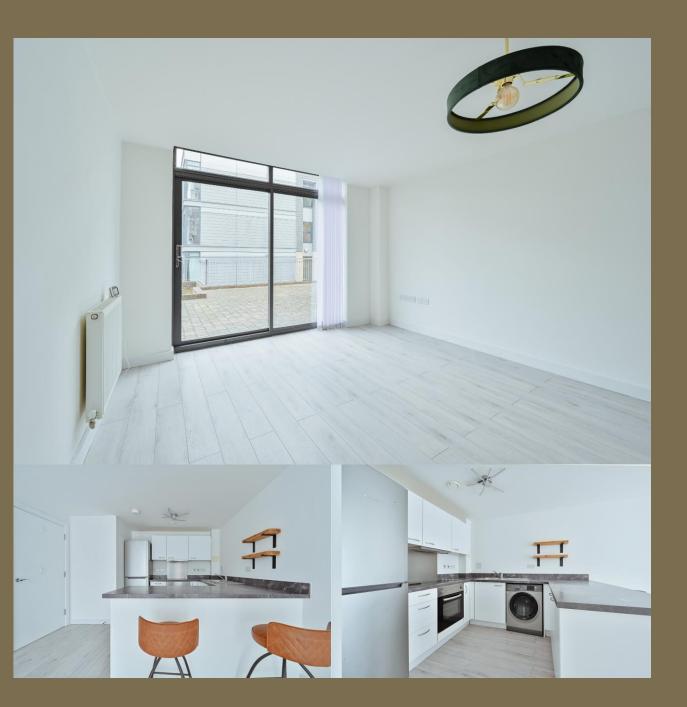

## Offers Over: £275,000

Situated in a prime central location, this spacious ground floor apartment offers contemporary living with stylish furnishings and a superb sense of space throughout. Upon entering, you are welcomed by a generous hallway that leads into a beautifully presented open-plan living area. This expansive space seamlessly integrates a modern kitchen and dining area, featuring sleek contemporary finishes and a full suite of integrated appliances. The bright and airy living area extends to a communal south-facing terrace through elegant sliding doors, offering an inviting spot for relaxation or entertaining. The generously proportioned bedroom provides ample storage space while the chic, modern bathroom is equipped with a shower over the bath. Additional benefits include exclusive access to a residents-only gym and a secure, allocated underground parking space.