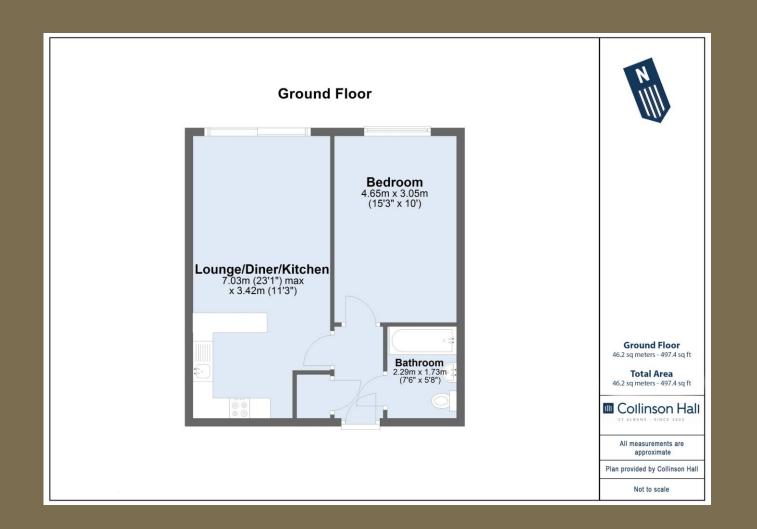

## Offers Over: £275,000

Situated in a prime central location, this spacious ground floor apartment offers contemporary living with stylish furnishings and a superb sense of space throughout. Upon entering, you are welcomed by a generous hallway that leads into a beautifully presented open-plan living area. This expansive space seamlessly integrates a modern kitchen and dining area, featuring sleek contemporary finishes and a full suite of integrated appliances. The bright and airy living area extends to a communal south-facing terrace through elegant sliding doors, offering an inviting spot for relaxation or entertaining. The generously proportioned bedroom provides ample storage space while the chic, modern bathroom is equipped with a shower over the bath. Additional benefits include exclusive access to a residents-only gym and a secure, allocated underground parking space.