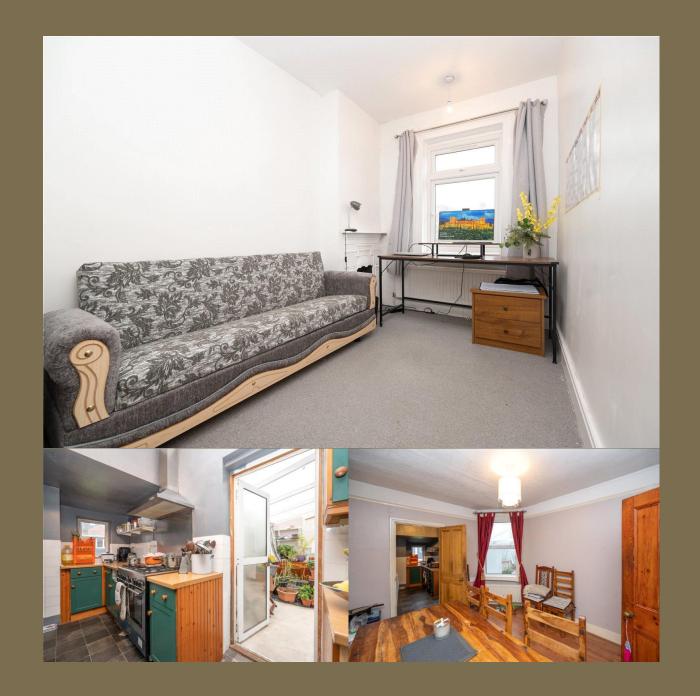

Offers Over: £1,000,000

The accommodation is arranged over two levels and comprises an entrance hall, bay fronted living room, dining room, family room, kitchen & conservatory. On the first floor there are four bedrooms, bathroom and access to a good sized loft space. Outside there is side access to a good size south facing rear garden and a useful home office/garden room. In our opinion this already impressive property offers excellent potential to extend and refurbish to a buyers specification to create a wonderful family home.

EPC Rating: E 54

Council Tax Band: E

**Entrance Hall** 

Living Room 4.32m x 4.28m (14'2" x 14'1").

Family Room 3.71m x 3.13m (12'2" x 10'3").

Dining Room 3.72m x 3.14m (12'2" x 10'4").

Kitchen 4.48m x 2.29m (14'8" x 7'6").

Conservatory 3.81m x 3.10m (12'6" x 10'2").

Bedroom 1 4.32m x 3.73m (14'2" x 12'3").

Bedroom 2 3.71m x 3.49m (12'2" x 11'5").

Bedroom 3 3.75m x 2.29m (12'4" x 7'6").

Bedroom 4 2.55m x 2.54m (8'4" x 8'4").