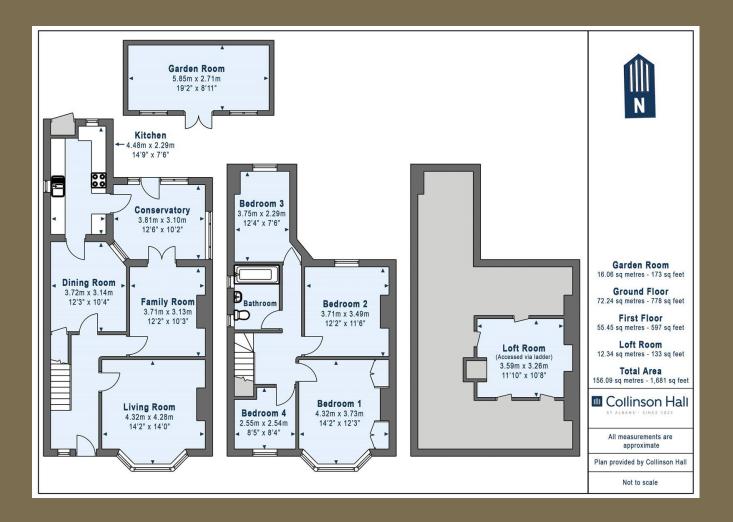

EPC Rating: E 54

Council Tax Band: E

**Entrance Hall** 

Living Room 4.32m x 4.28m (14'2" x 14'1").

Family Room 3.71m x 3.13m (12'2" x 10'3").

Dining Room 3.72m x 3.14m (12'2" x 10'4").

Kitchen 4.48m x 2.29m (14'8" x 7'6").

Conservatory 3.81m x 3.10m (12'6" x 10'2").

Bedroom 1 4.32m x 3.73m (14'2" x 12'3").

Bedroom 2 3.71m x 3.49m (12'2" x 11'5").

Bedroom 3 3.75m x 2.29m (12'4" x 7'6").

Bedroom 4 2.55m x 2.54m (8'4" x 8'4").

Bathroom

Loft Room 3.59m x 3.26m (11'9" x 10'8").

Garden

Garden Room 5.85m x 2.71m (19'2" x 8'11").