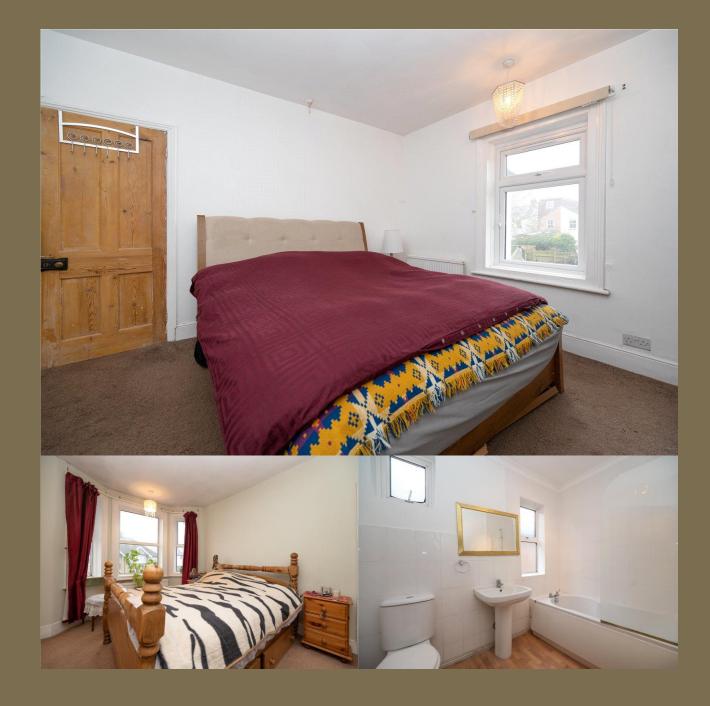

Conservatory 3.81m x 3.10m (12'6" x 10'2").

Bedroom 1 4.32m x 3.73m (14'2" x 12'3").

Bedroom 2 3.71m x 3.49m (12'2" x 11'5").

Bedroom 3 3.75m x 2.29m (12'4" x 7'6").

Bedroom 4 2.55m x 2.54m (8'4" x 8'4").

Bathroom

Loft Room 3.59m x 3.26m (11'9" x 10'8").

Garden

Garden Room 5.85m x 2.71m (19'2" x 8'11").