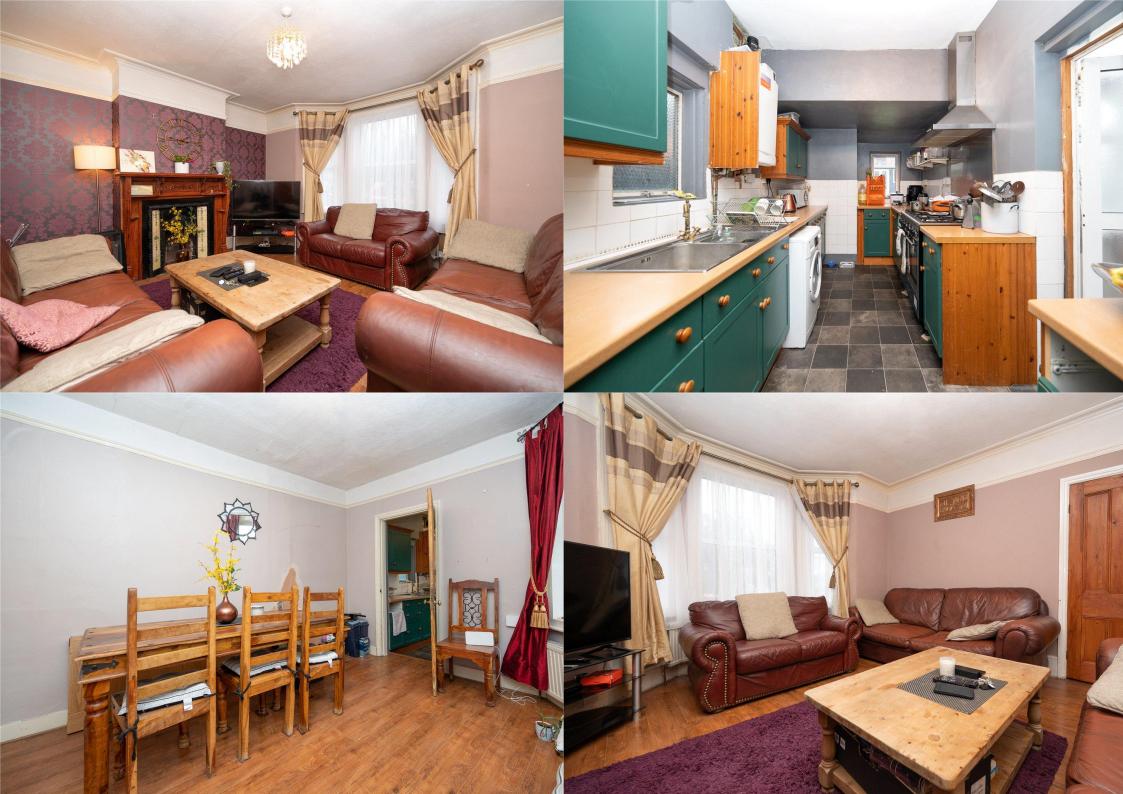

EPC Rating: E 54

Council Tax Band: E

**Entrance Hall** 

Living Room 4.32m x 4.28m (14'2" x 14'1").

Family Room 3.71m x 3.13m (12'2" x 10'3").

Dining Room 3.72m x 3.14m (12'2" x 10'4").

Kitchen 4.48m x 2.29m (14'8" x 7'6").

Conservatory 3.81m x 3.10m (12'6" x 10'2").

Bedroom 1 4.32m x 3.73m (14'2" x 12'3").

Bedroom 2 3.71m x 3.49m (12'2" x 11'5").

Bedroom 3 3.75m x 2.29m (12'4" x 7'6").

Bedroom 4 2.55m x 2.54m (8'4" x 8'4").