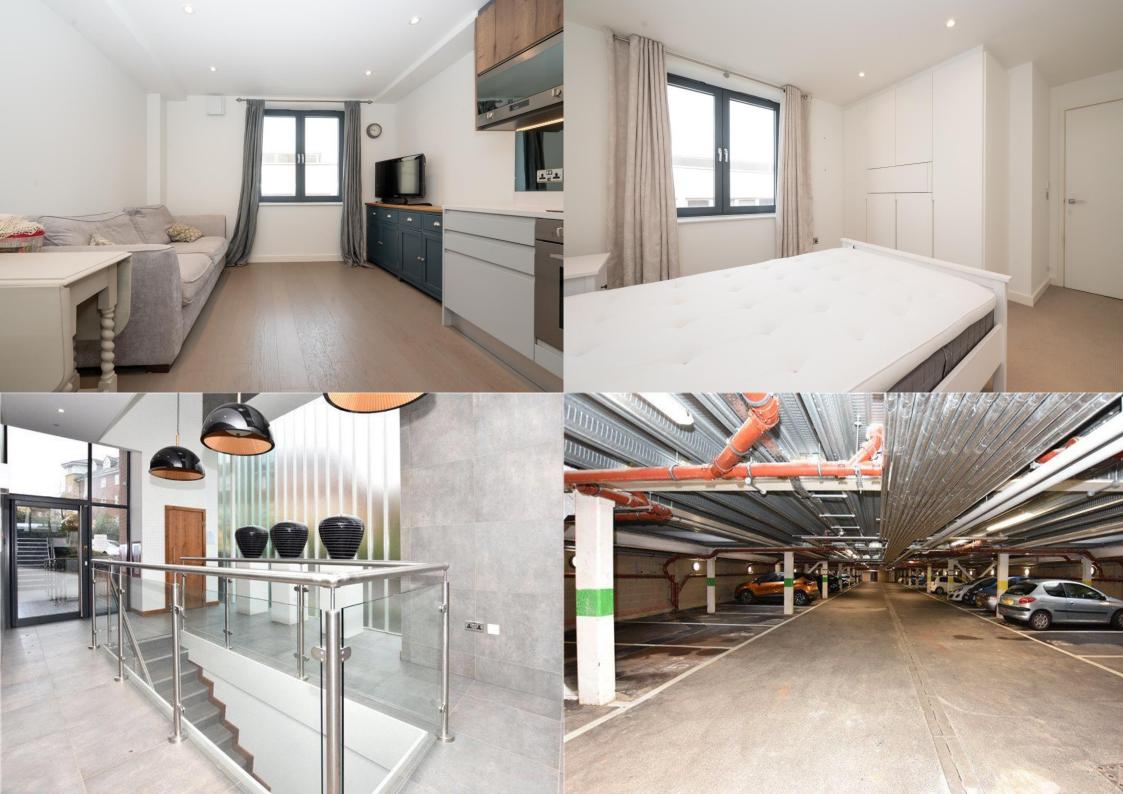

## £1,200 per month

Apex House is a luxury development offering stunning apartments finished to a high specification, with secured underground parking and conveniently located within walking distance of the mainline station.

To Let furnished.

12 Month tenancy

White Goods - Fridge, Freezer, Washing Machine, Dishwasher, Microwave

Parking: Allocated Underground Parking Space

Council Tax Band: D

EPC Rating: C

Available 4th of February 2023