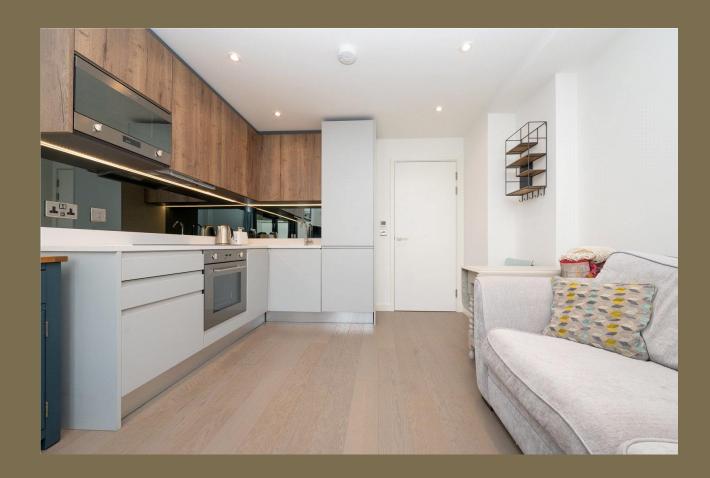

A beautifully presented FURNISHED one bedroom SECOND FLOOR apartment, situated within a stylish modern development just a few minutes-walk to the CITY CENTRE and mainline railway STATION.

£1,300 per month

To Let furnished. 12 Month tenancy

White Goods - Fridge, Freezer, Washing Machine, Dishwasher, Microwave

Parking: Allocated Underground Parking Space

Council Tax Band: D

EPC Rating: D (65)

Available 1st March 2025