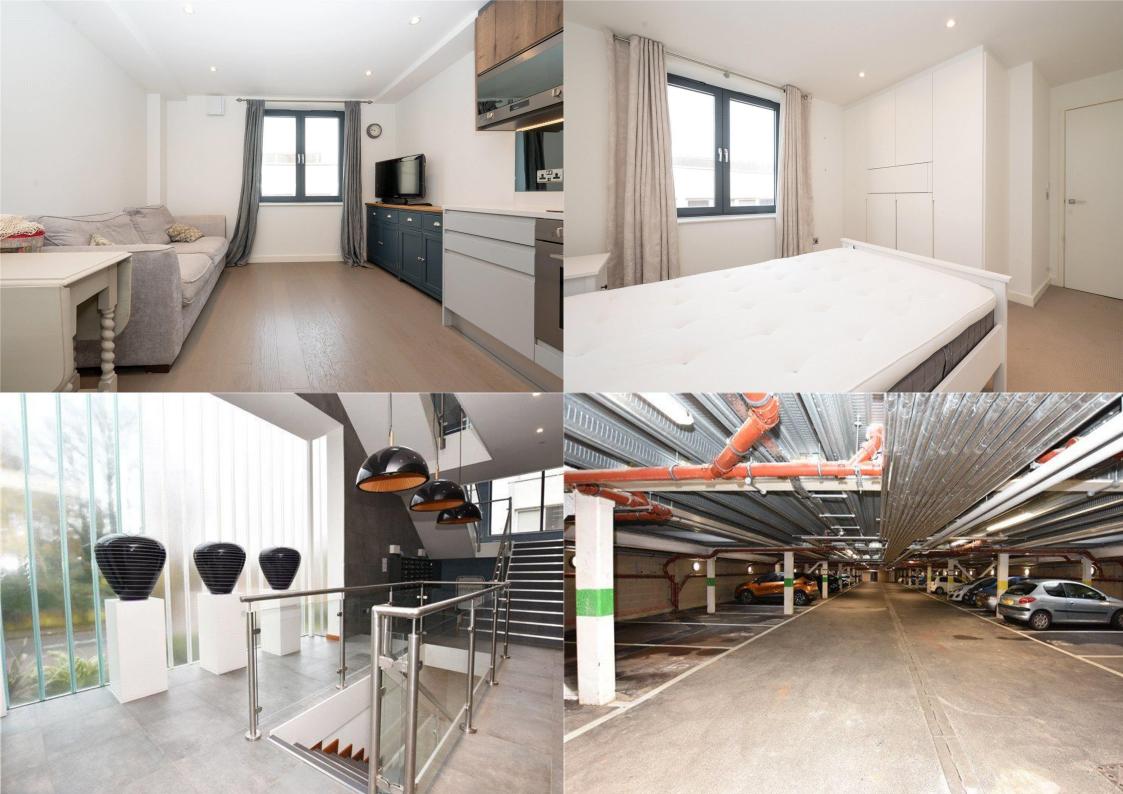

A beautifully presented FURNISHED one bedroom SECOND FLOOR apartment, situated within a stylish modern development just a few minutes-walk to the CITY CENTRE and mainline railway STATION.

£1,300 per month

To Let furnished. 12 Month tenancy

White Goods - Fridge, Freezer, Washing Machine, Dishwasher, Microwave

Parking: Allocated Underground Parking Space

Council Tax Band: D

EPC Rating: D (65)

Available 1st March 2025