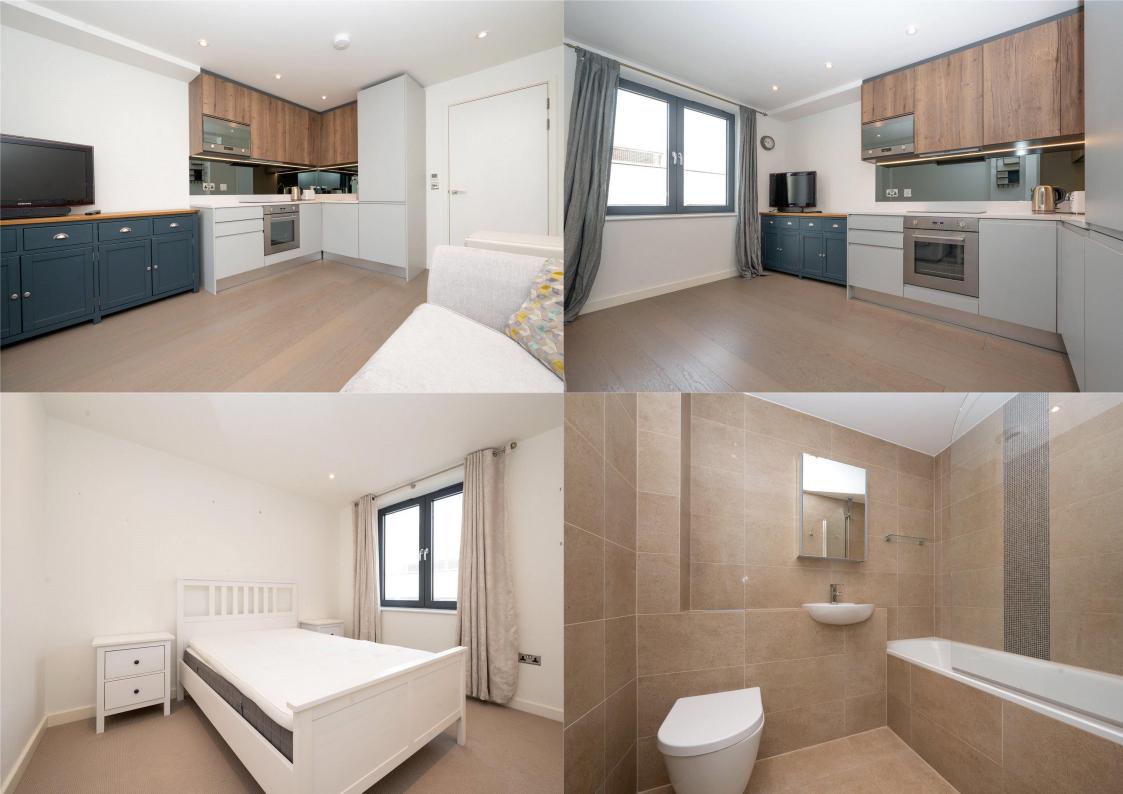

A beautifully presented FURNISHED one bedroom SECOND FLOOR apartment, situated within a stylish modern development just a few minutes-walk to the CITY CENTRE and mainline railway STATION.

£1,300 per month

To Let furnished. 12 Month tenancy

White Goods - Fridge, Freezer, Washing Machine, Dishwasher, Microwave

Parking: Allocated Underground Parking Space

Council Tax Band: D

EPC Rating: D (65)

Available 1st March 2025