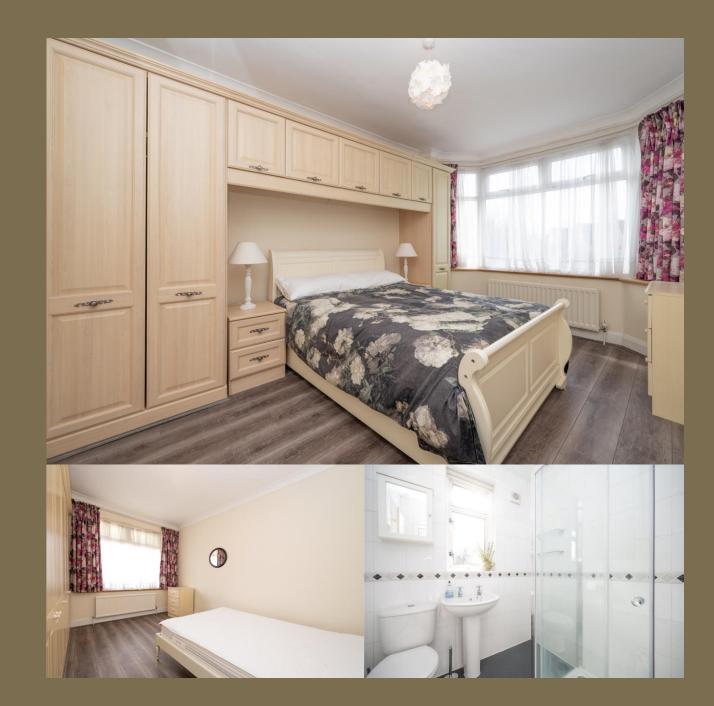

EPC Rating: D 58

Council Tax Band: E

Entrance Hall

Living/ Dining Room *5.76m x 4.54m (18'11" x 14'11")*.

Kitchen 4.72m x 3.04m (15'6" x 10').

Bedroom 1 4.10m x 3.05m (13'5" x 10').

Bedroom 2 3.93m x 2.97m (12'11" x 9'9").

Shower Room

Garden

Garage 6.89m x 3.47m (22'7" x 11'5").