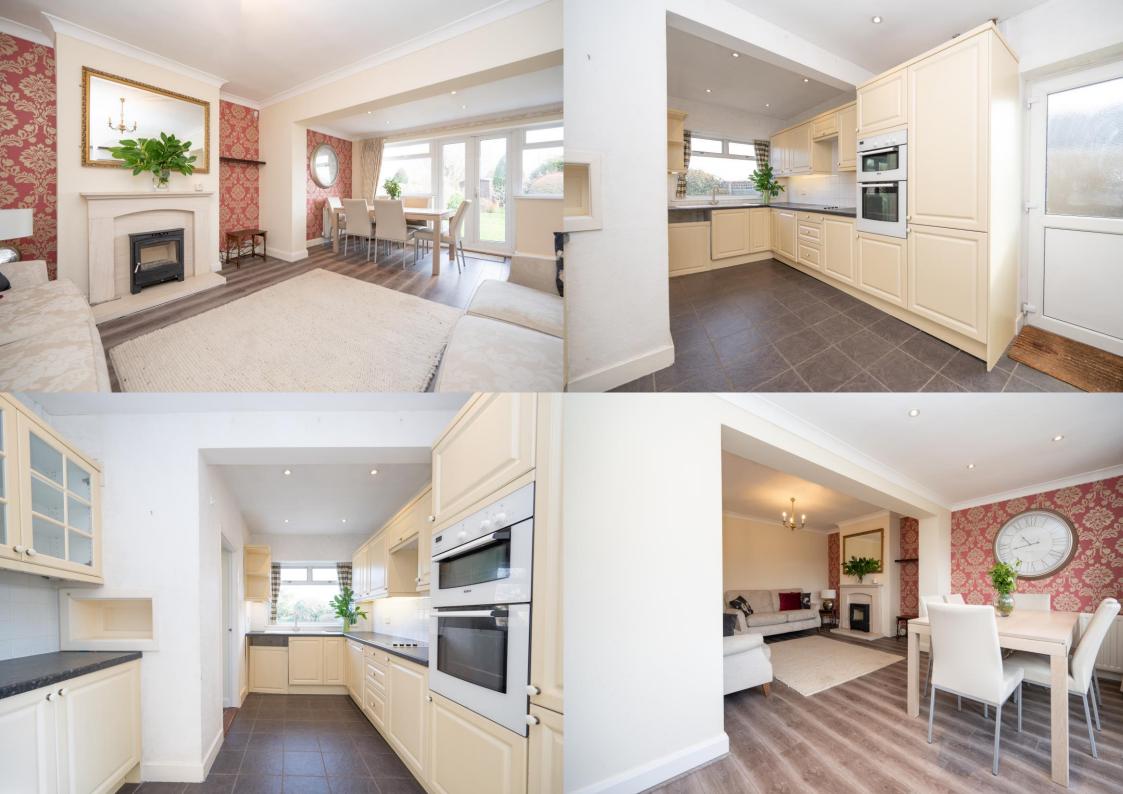

Guide Price: £650,000

The accommodation comprises an entrance hall, two double bedrooms, living/dining room, modern kitchen and shower room. Outside the driveway provides off road parking with access to a detached garage and side access to a wellmaintained rear garden. In our opinion this lovely property offers excellent potential to extend to create a good sized family home.

EPC Rating: D 58

Council Tax Band: E

Entrance Hall

Living/ Dining Room *5.76m x 4.54m (18'11" x 14'11")*.

Kitchen 4.72m x 3.04m (15'6" x 10').

Bedroom 1 4.10m x 3.05m (13'5" x 10').

Bedroom 2 3.93m x 2.97m (12'11" x 9'9").