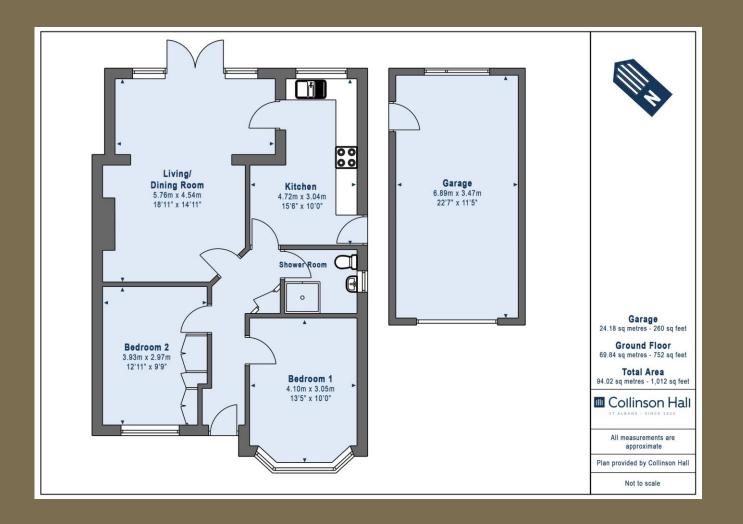

EPC Rating: D 58

Council Tax Band: E

Entrance Hall

Living/ Dining Room *5.76m x 4.54m (18'11" x 14'11")*.

Kitchen 4.72m x 3.04m (15'6" x 10').

Bedroom 1 4.10m x 3.05m (13'5" x 10').

Bedroom 2 3.93m x 2.97m (12'11" x 9'9").

Shower Room

Garden

Garage 6.89m x 3.47m (22'7" x 11'5").