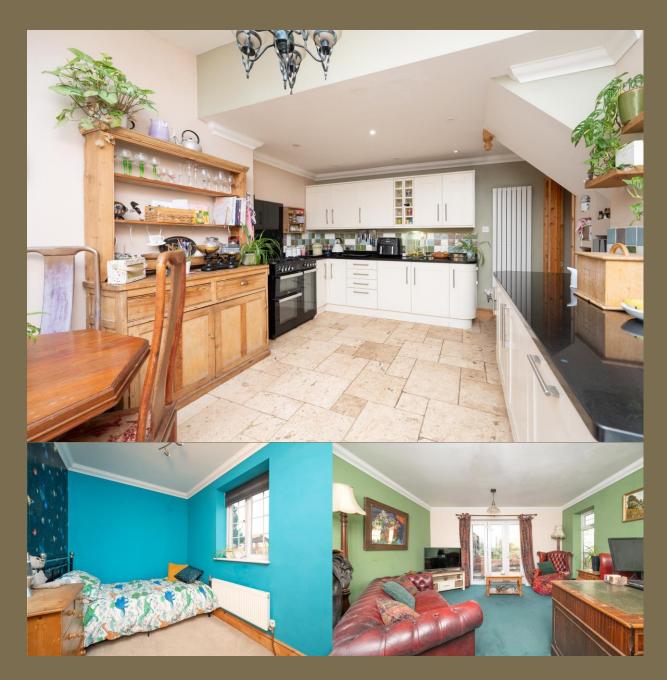

## Guide Price: £650,000

The spacious accommodation is spread across two floors and offers living space to include on the ground floor, a double bay fronted living room, modern kitchen/diner with bi-folding doors to the garden, a second reception room also with bi-folding doors and offering views to the garden and a cloakroom. On the first floor, there are three good size bedrooms along with a family bathroom. Outside there is ample parking to the front and a private rear garden.

## Entrance Hall

Lounge 4.30m x 3.91m (14'1" x 12'10").

Kitchen/Living 5.98m x 3.66m (19'7" x 12').

Cloakroom

Living Room 7.94m x 3.30m (26'1" x 10'10").

Bedroom 1 4.22m x 3.30m (13'10" x 10'10").

Bedroom 2 3.59m x 3.30m (11'9" x 10'10").