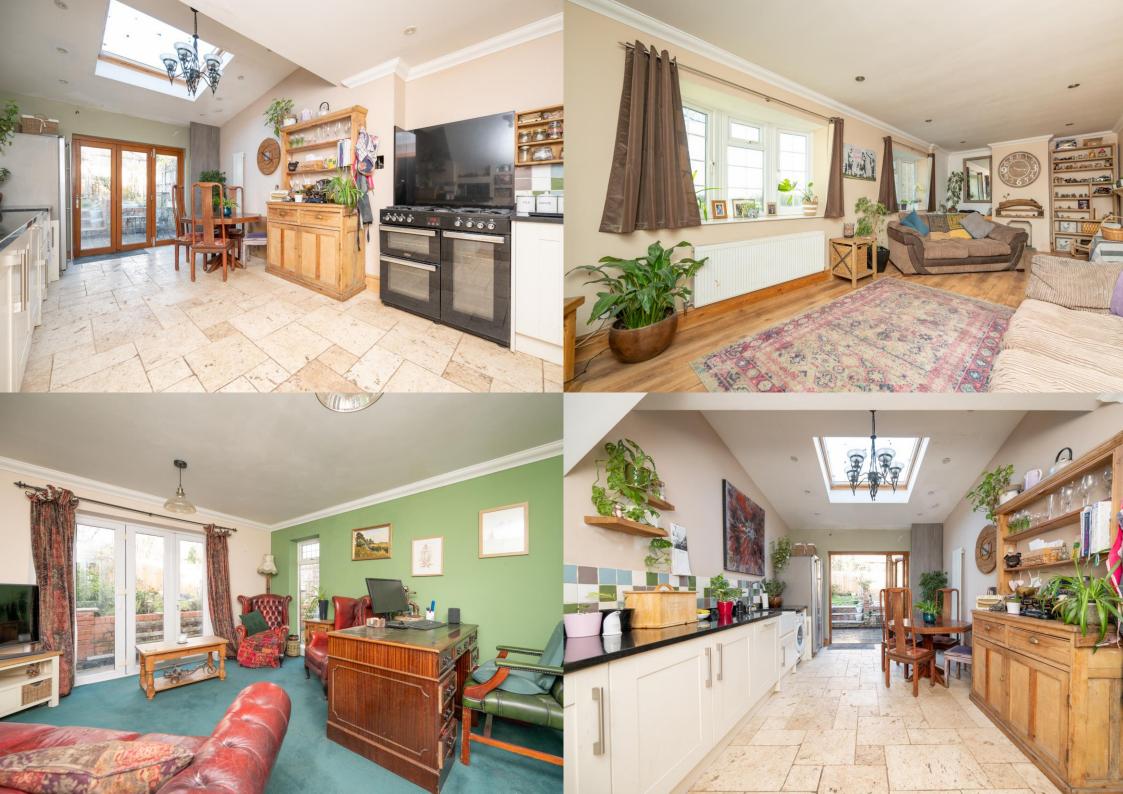

## Guide Price: £650,000

The spacious accommodation is spread across two floors and offers living space to include on the ground floor, a double bay fronted living room, modern kitchen/diner with bi-folding doors to the garden, a second reception room also with bi-folding doors and offering views to the garden and a cloakroom. On the first floor, there are three good size bedrooms along with a family bathroom. Outside there is ample parking to the front and a private rear garden.

## Entrance Hall

Lounge 4.30m x 3.91m (14'1" x 12'10").

Kitchen/Living 5.98m x 3.66m (19'7" x 12').

Cloakroom

Living Room 7.94m x 3.30m (26'1" x 10'10").

Bedroom 1 4.22m x 3.30m (13'10" x 10'10").

Bedroom 2 3.59m x 3.30m (11'9" x 10'10").