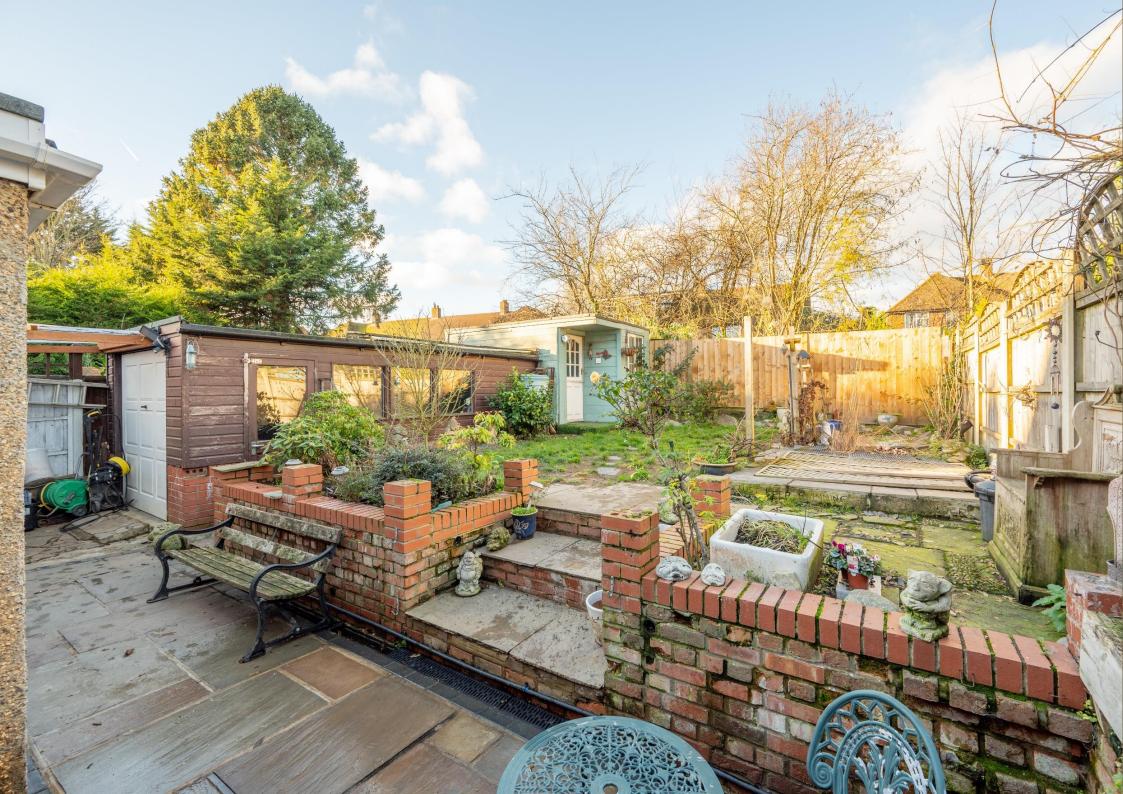

## Guide Price: £650,000

The spacious accommodation is spread across two floors and offers living space to include on the ground floor, a double bay fronted living room, modern kitchen/diner with bi-folding doors to the garden, a second reception room also with bi-folding doors and offering views to the garden and a cloakroom. On the first floor, there are three good size bedrooms along with a family bathroom. Outside there is ample parking to the front and a private rear garden.

Bedroom 3 3.22m x 2.09m (10'7" x 6'10").

Bathroom

Garden

Garage 5.68m x 2.72m (18'8" x 8'11").