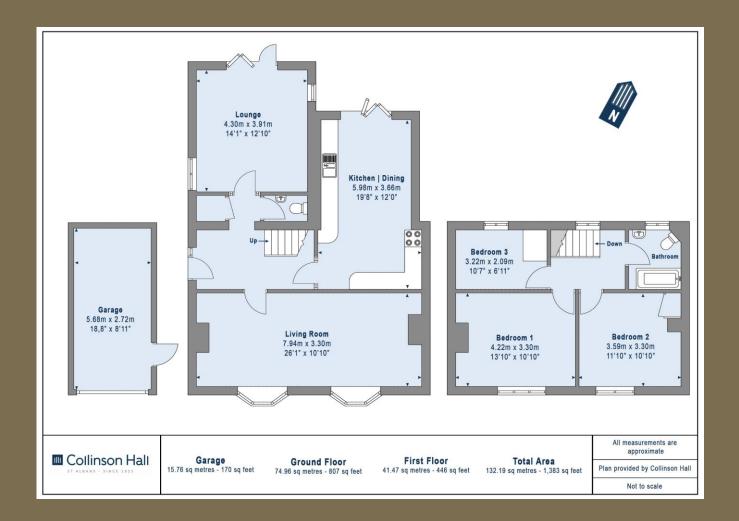

## Entrance Hall

Lounge 4.30m x 3.91m (14'1" x 12'10").

Kitchen/Living 5.98m x 3.66m (19'7" x 12').

Cloakroom

Living Room 7.94m x 3.30m (26'1" x 10'10").

Bedroom 1 4.22m x 3.30m (13'10" x 10'10").

Bedroom 2 3.59m x 3.30m (11'9" x 10'10").

Bedroom 3 3.22m x 2.09m (10'7" x 6'10").

Bathroom

Garden

Garage 5.68m x 2.72m (18'8" x 8'11").