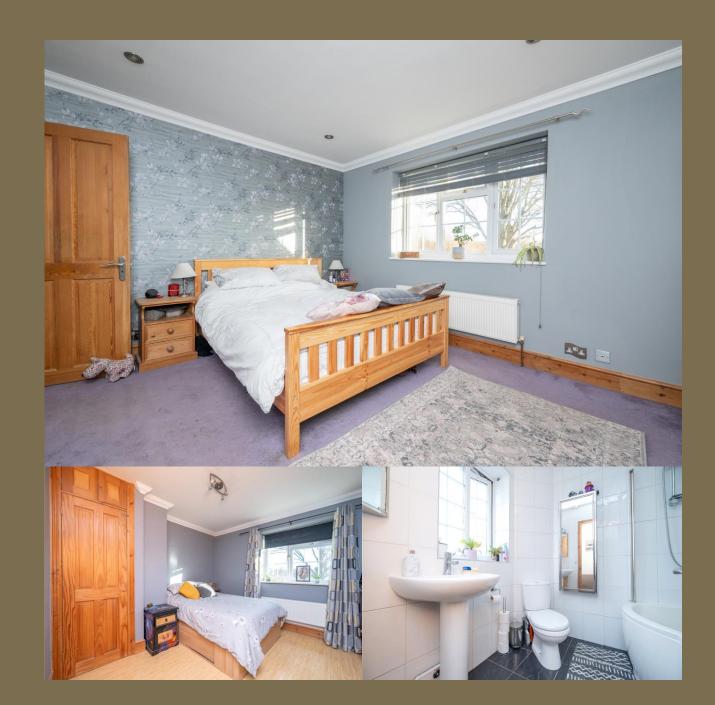

## Guide Price: £650,000

The spacious accommodation is spread across two floors and offers living space to include on the ground floor, a double bay fronted living room, modern kitchen/diner with bi-folding doors to the garden, a second reception room also with bi-folding doors and offering views to the garden and a cloakroom. On the first floor, there are three good size bedrooms along with a family bathroom. Outside there is ample parking to the front and a private rear garden.

## Entrance Hall

Lounge 4.30m x 3.91m (14'1" x 12'10").

Kitchen/Living 5.98m x 3.66m (19'7" x 12').

Cloakroom

Living Room 7.94m x 3.30m (26'1" x 10'10").

Bedroom 1 4.22m x 3.30m (13'10" x 10'10").

Bedroom 2 3.59m x 3.30m (11'9" x 10'10").

Bedroom 3 3.22m x 2.09m (10'7" x 6'10").

Bathroom

Garden

Garage 5.68m x 2.72m (18'8" x 8'11").