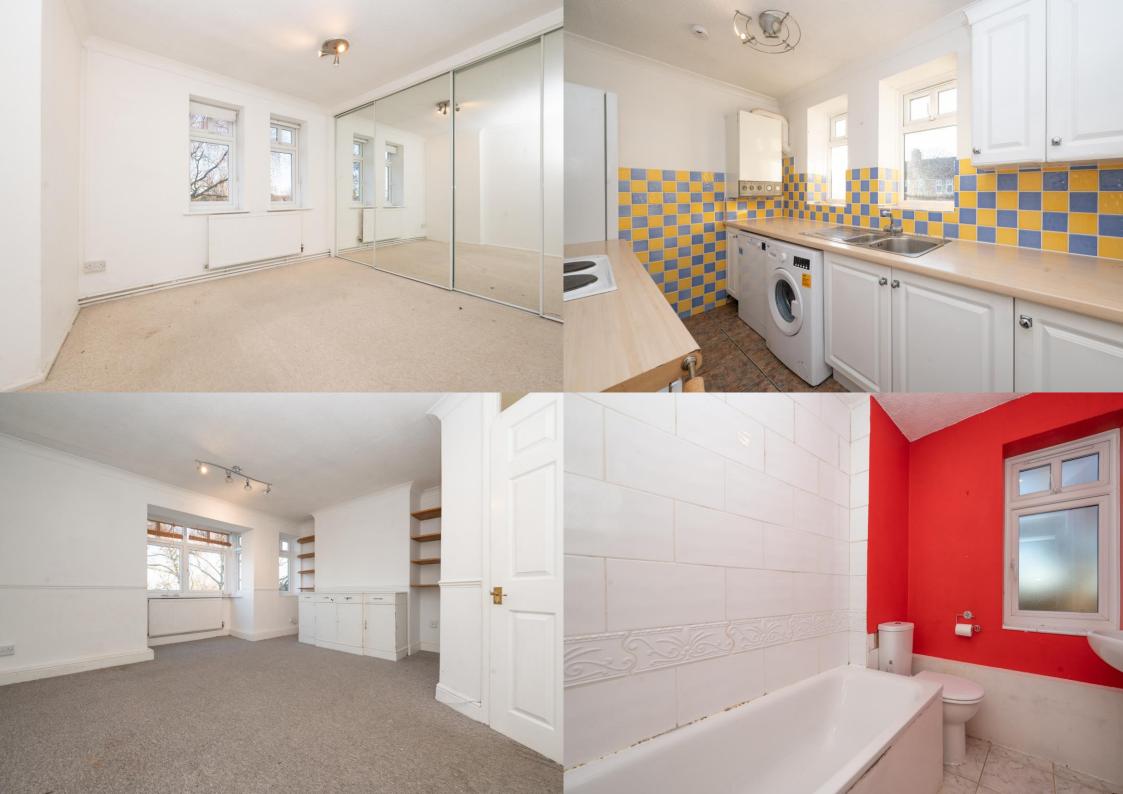

Cell Barnes Lane, St. Albans, Hertfordshire, AL1 5QG

A spacious TWO DOUBLE bedroom penthouse flat.

Situated within a popular location close to EXCELLENT LOCAL SCHOOLS and within WALKING DISTANCE to the mainline RAILWAY STATION.

£1,400 per month

To let unfurnished

12 Month Tenancy

White Goods - Oven/Hob, Washing Machine, Fridge/Freezer and Dishwasher

Council Tax - Band C

EPC Rating: C

Available: 1st March 2023

Open Day: Saturday 21st January between