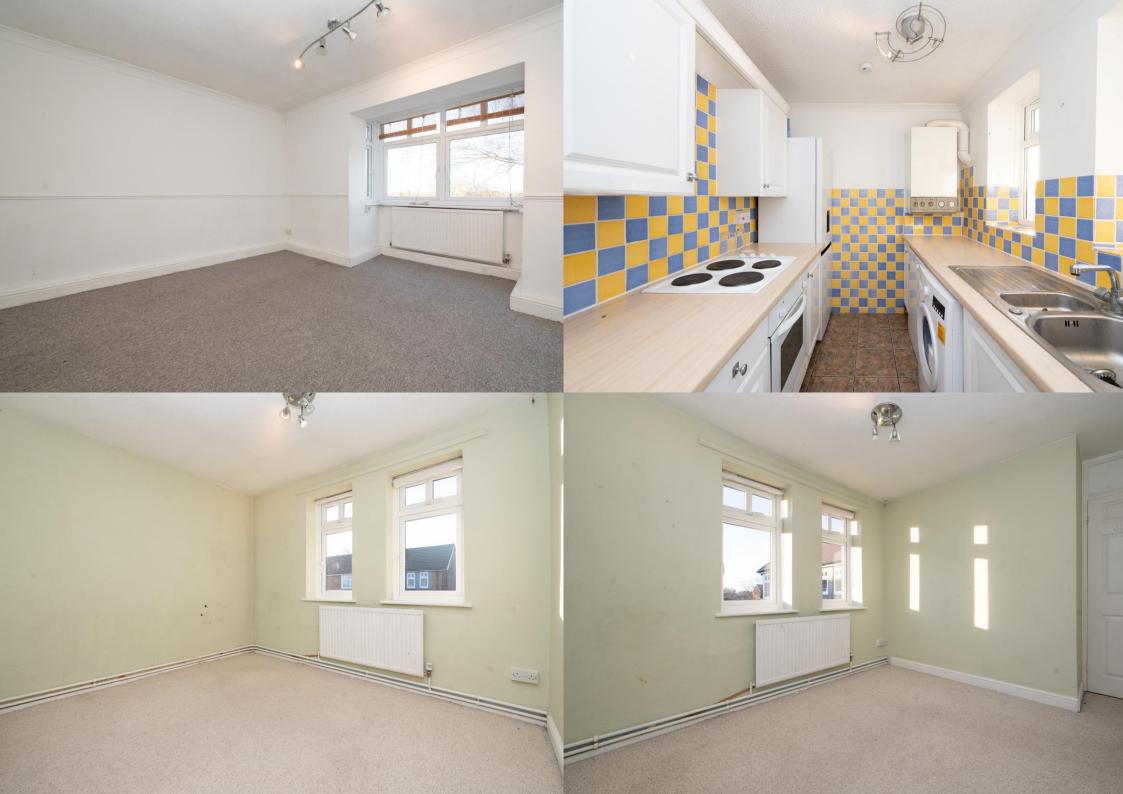

Cell Barnes Lane, St. Albans, Hertfordshire, AL1 5QG

A spacious TWO DOUBLE bedroom penthouse flat.

Situated within a popular location close to EXCELLENT LOCAL SCHOOLS and within WALKING DISTANCE to the mainline RAILWAY STATION.

£1,400 per month

To let unfurnished

12 Month Tenancy

White Goods - Oven/Hob, Washing Machine, Fridge/Freezer and Dishwasher

Council Tax - Band C

EPC Rating: C

Available: 1st March 2023

Open Day: Saturday 21st January between