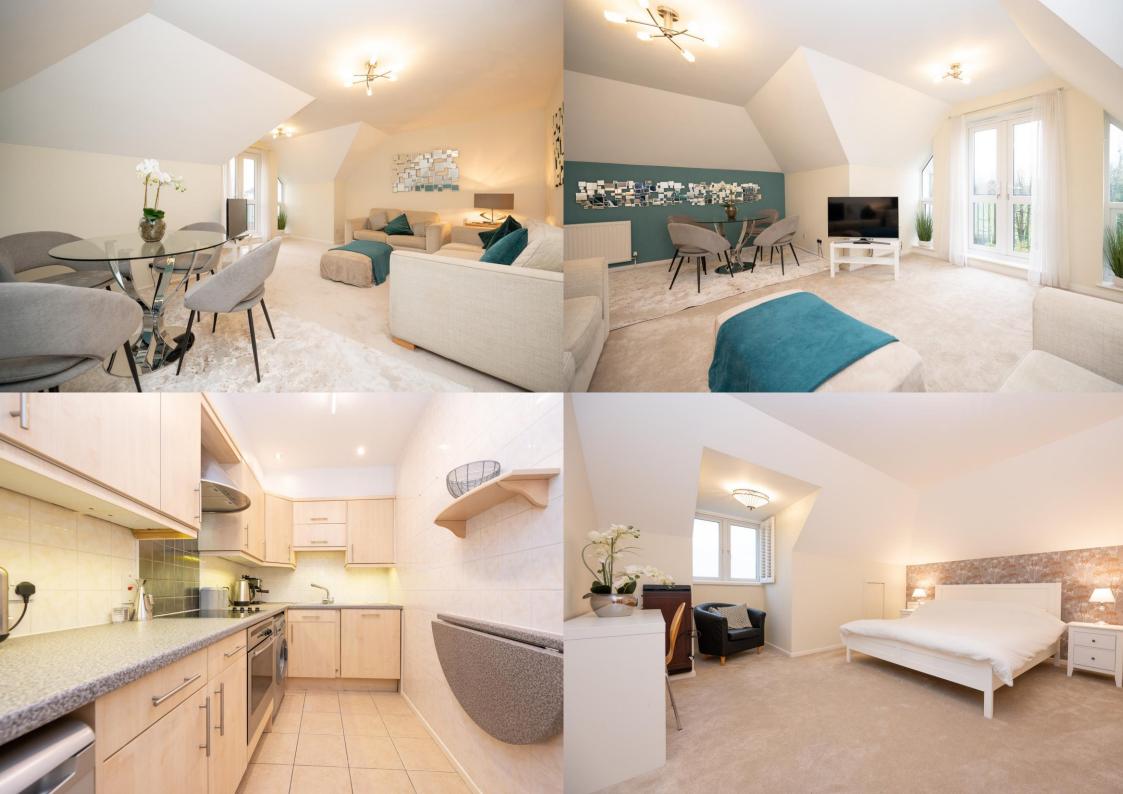

Situated in a quiet CUL-DE-SAC, this BRIGHT and SPACIOUS top floor modern apartment enjoys picturesque views across Cunningham Hill Park and is within a SHORT WALK of the CITY CENTRE and MAINLINE STATION. This larger than average apartment benefits from versatile accommodation to include a fantastic lounge/dining room with a JUILETTE BALCONY, two DOUBLE BEDROOMS with fitted wardrobes, two bathrooms and a MODERN KITCHEN complete with a full range of appliances. Externally, the property benefits from well-kept COMMUNAL GARDENS and a private allocated underground PARKING space with ample visitor parking available too.