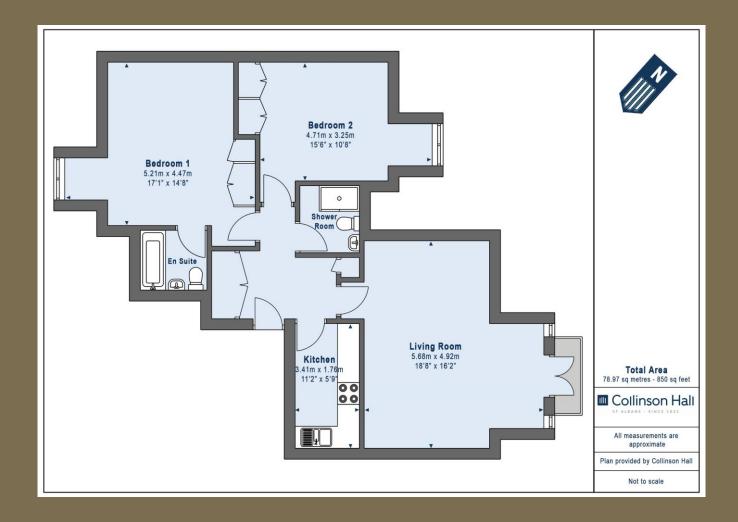

Situated in a quiet CUL-DE-SAC, this BRIGHT and SPACIOUS top floor modern apartment enjoys picturesque views across Cunningham Hill Park and is within a SHORT WALK of the CITY CENTRE and MAINLINE STATION. This larger than average apartment benefits from versatile accommodation to include a fantastic lounge/dining room with a JUILETTE BALCONY, two DOUBLE BEDROOMS with fitted wardrobes, two bathrooms and a MODERN KITCHEN complete with a full range of appliances. Externally, the property benefits from well-kept COMMUNAL GARDENS and a private allocated underground PARKING space with ample visitor parking available too.