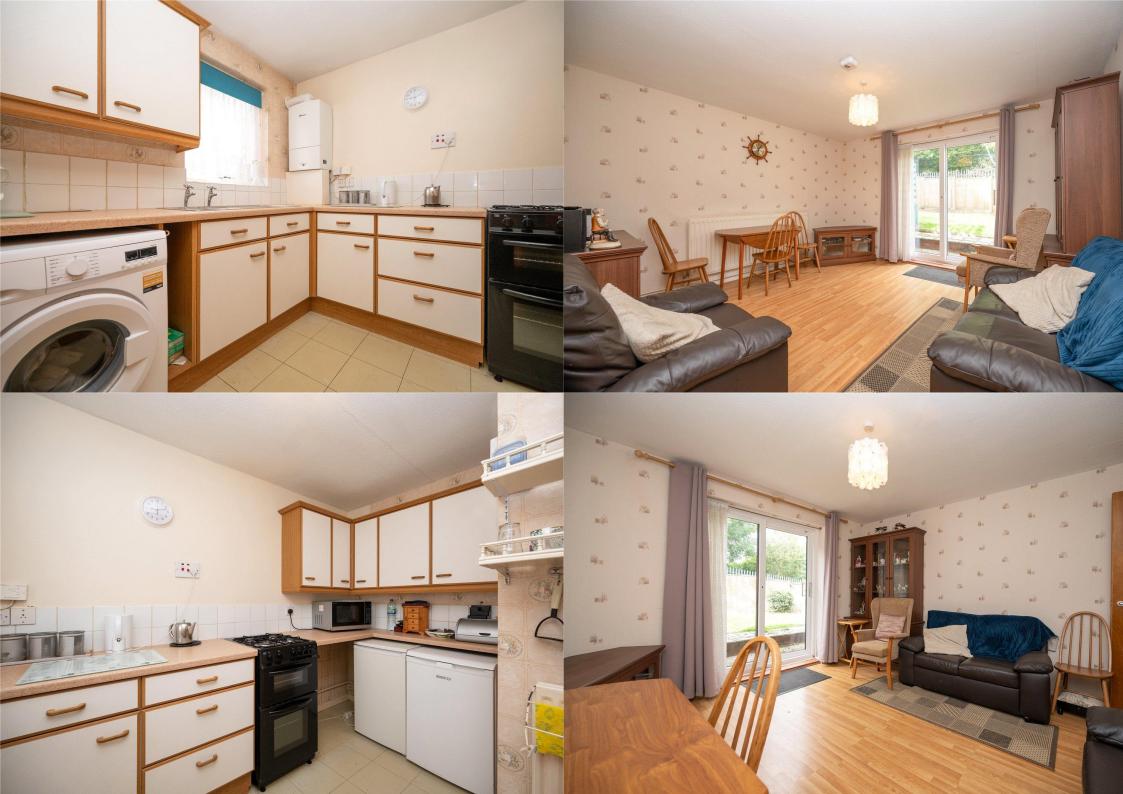

Spacious ONE BEDROOM GROUND FLOOR apartment situated within close proximity to St Albans Abbey station, schools and a range of local amenities.

£1,050 per month

To Let Unfurnished

Minimum 6 Month tenancy

Council Tax Band: C

White Goods: Fridge, Freezer, Washing

Machine, Oven/Hob

Parking: Parking to the front

Available From: 21st November 2022