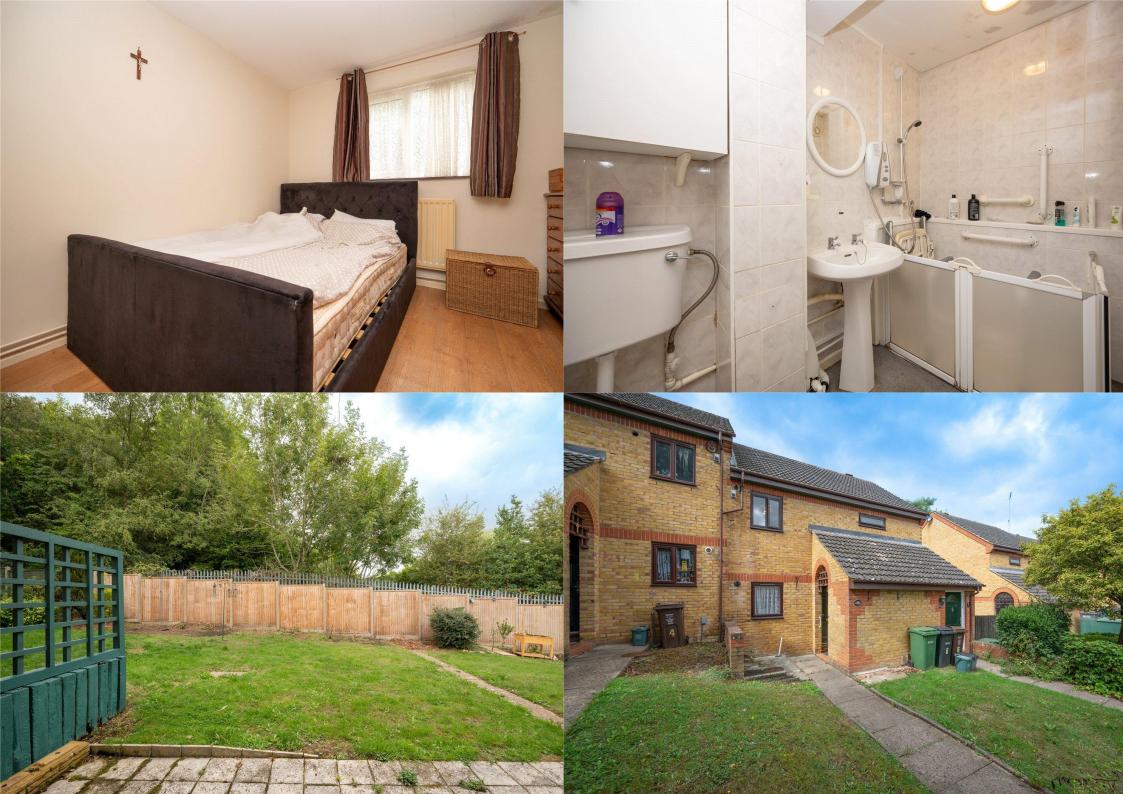

Spacious ONE BEDROOM GROUND FLOOR apartment situated within close proximity to St Albans Abbey station, schools and a range of local amenities.

£1,050 per month

To Let Unfurnished

Minimum 6 Month tenancy

Council Tax Band: C

White Goods: Fridge, Freezer, Washing

Machine, Oven/Hob

Parking: Parking to the front

Available From: 21st November 2022