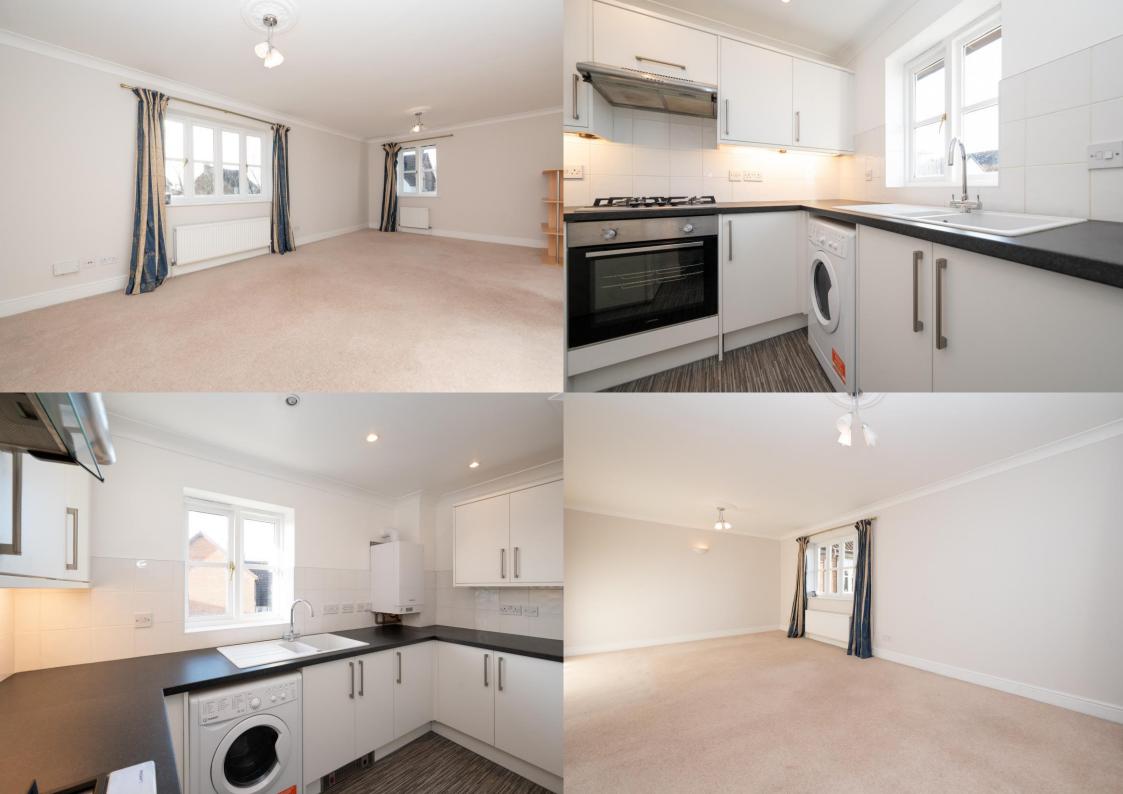

Prince Eugene Place, Tithe Barn Close, St. Albans, Hertfordshire, AL1 2QY

This fantastic SPACIOUS WELL
PRESENTED, two double bedrooms FIRST
FLOOR MAISONETTE is located in a
POPULAR yet QUIET CUL-DE-SAC. With
FANTASTIC TRANSPORT LINKS and walking
distance to a lovely LOCAL SHOPPING
PARADE.

£1,375 per month

To Let unfurnished

Tenancy: 12 Months

White goods: Oven, Hob, Fridge/Freezer,

Washing

Machine, Tumble Dryer and Dishwasher

Council tax band: D

EPC Rating: C