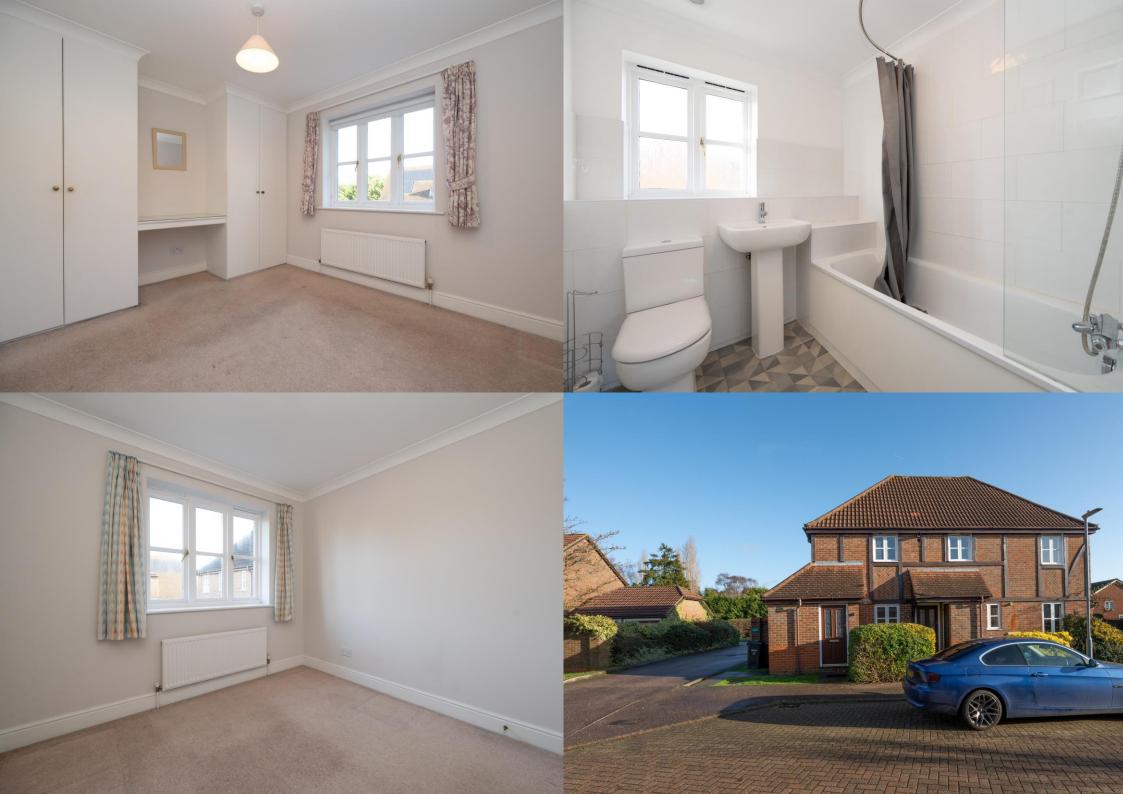

Prince Eugene Place, Tithe Barn Close, St. Albans, Hertfordshire, AL1 2QY

This fantastic SPACIOUS WELL
PRESENTED, two double bedrooms FIRST
FLOOR MAISONETTE is located in a
POPULAR yet QUIET CUL-DE-SAC. With
FANTASTIC TRANSPORT LINKS and walking
distance to a lovely LOCAL SHOPPING
PARADE.

£1,375 per month

To Let unfurnished

Tenancy: 12 Months

White goods: Oven, Hob, Fridge/Freezer,

Washing

Machine, Tumble Dryer and Dishwasher

Council tax band: D

EPC Rating: C