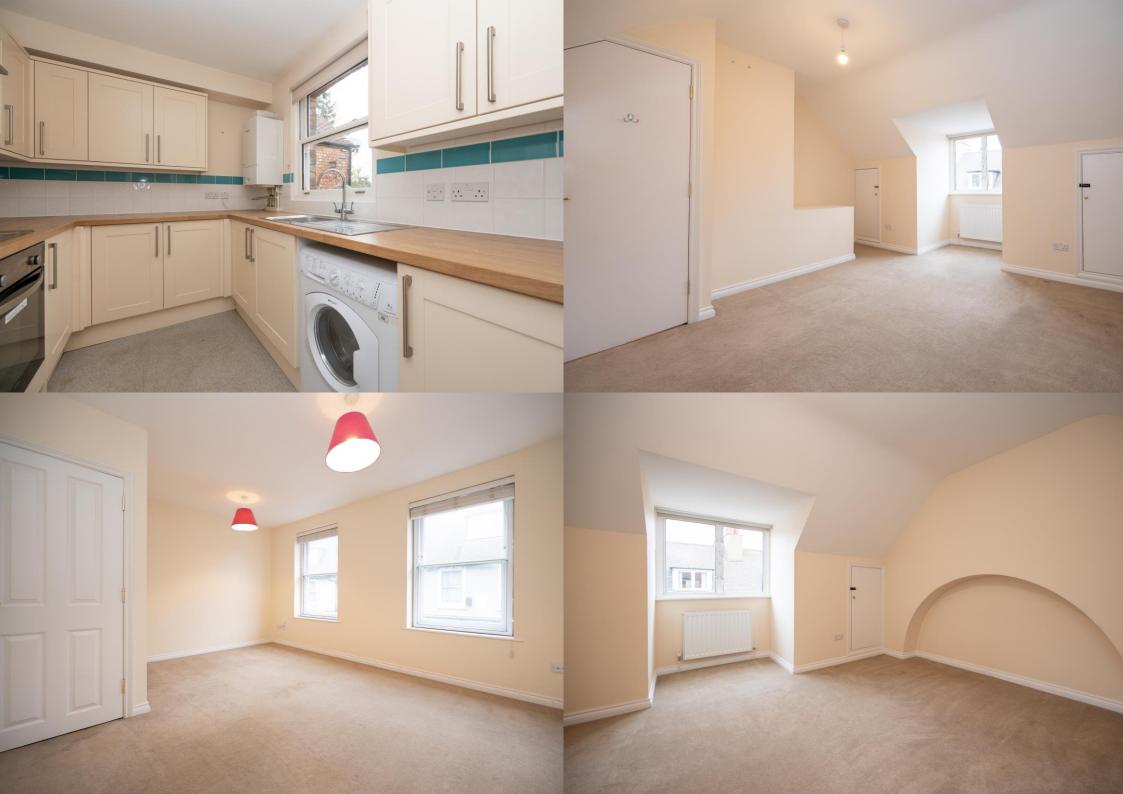

A RECENTLY REFURBISHED two bedroom SPLIT LEVEL first and second floor maisonette in the city centre and within walking distance of the Thameslink railway station with the added benefit of its own GARDEN.

£1,400 per month

To Let Unfurnished

12 Month tenancy

White Goods - Fridge, Freezer, Washing and Drying Machine

EPC Rating: C 80

Council Tax Band: C

There is no parking with the property.

Viewings: By appointment only on the 6<sup>th</sup> of January between 1.30 pm and 3 pm.